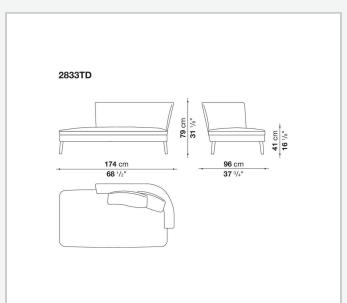

are also available in a single-material version, covered in fabric or leather like the cushions.

## Technical information

1

Internal frame

tubular steel and steel profiles

Internal frame upholstery

Bayfit® flexible cold shaped polyurethane foam, polyester fibre cover

Seat cushion upholstery

shaped polyurethane, sterilized down, polyester fibre cover

Back cushion (FB40-FB60)

down feather and polyester fibre, box style typology

Chaise longue back cushion (2807)

sterilized down, polyester fibre, polyester fibre cover

Legs

thermoplastic material or covered in fabric or leather

Base-frame

solid wood

Ferrules

thermoplastic material

Cover

fabric (blanket stitching) or leather (blanket stitching or raised stitching)

2

## Technical drawings













3