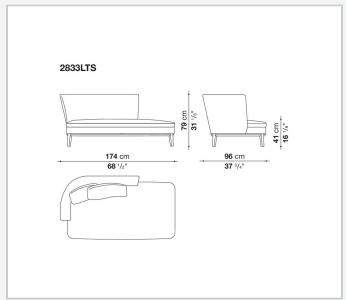

so available in a single-material version, covered in fabric or leather like the cushions.

## Technical information

1

Internal frame

tubular steel and steel profiles

Internal frame upholstery

Bayfit® flexible cold shaped polyurethane foam, polyester fibre cover

Seat cushion upholstery

shaped polyurethane, sterilized down, polyester fibre cover

Back cushion (FB40-FB60)

down feather and polyester fibre, box style typology

Chaise longue back cushion (2807)

sterilized down, polyester fibre, polyester fibre cover

Legs

thermoplastic material or covered in fabric or leather

Base-frame

solid wood

Ferrules

thermoplastic material

Cover

fabric (blanket stitching) or leather (blanket stitching or raised stitching)

2

## Technical drawings













3