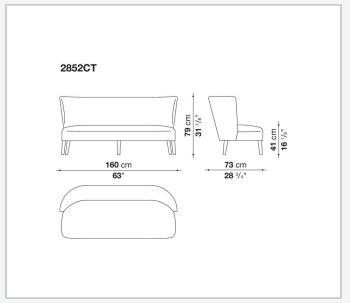

gs are in solid wood and are also available in a single-material version, covered in fabric or leather like the cushions.

## Technical information

1

Internal frame

tubular steel and steel profiles

Internal frame upholstery

Bayfit® flexible cold shaped polyurethane foam, polyester fibre cover

Seat cushion upholstery

shaped polyurethane, sterilized down, polyester fibre cover

Back cushion (FB40-FB60)

down feather and polyester fibre, box style typology

Chaise longue back cushion (2807)

sterilized down, polyester fibre, polyester fibre cover

Legs

thermoplastic material or covered in fabric or leather

Base-frame

solid wood

Ferrules

thermoplastic material

Cover

fabric (blanket stitching) or leather (blanket stitching or raised stitching)

2

## Technical drawings













3