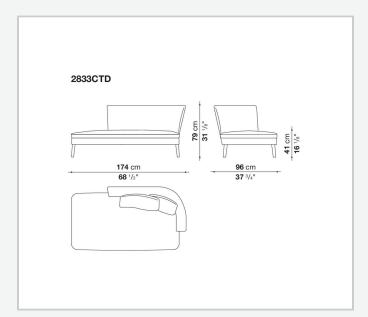

also available in a single-material version, covered in fabric or leather like the cushions.

## Technical information

1

Internal frame

tubular steel and steel profiles

Internal frame upholstery

Bayfit® flexible cold shaped polyurethane foam, polyester fibre cover

Seat cushion upholstery

shaped polyurethane, sterilized down, polyester fibre cover

Back cushion (FB40-FB60)

down feather and polyester fibre, box style typology

Chaise longue back cushion (2807)

sterilized down, polyester fibre, polyester fibre cover

Legs

thermoplastic material or covered in fabric or leather

Base-frame

solid wood

Ferrules

thermoplastic material

Cover

fabric (blanket stitching) or leather (blanket stitching or raised stitching)

2

## Technical drawings













3