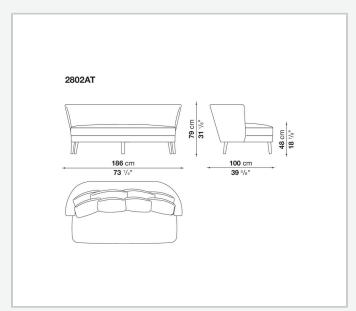

d legs are in solid wood and are also available in a single-material version, covered in fabric or leather like the cushions.

## Technical information

1

Internal frame

tubular steel and steel profiles

Internal frame upholstery

Bayfit® flexible cold shaped polyurethane foam, polyester fibre cover

Seat cushion upholstery

shaped polyurethane, sterilized down, polyester fibre cover

Back cushion (FB40-FB60)

down feather and polyester fibre, box style typology

Chaise longue back cushion (2807)

sterilized down, polyester fibre, polyester fibre cover

Legs

thermoplastic material or covered in fabric or leather

Base-frame

solid wood

Ferrules

thermoplastic material

Cover

fabric (blanket stitching) or leather (blanket stitching or raised stitching)

2

## Technical drawings













3