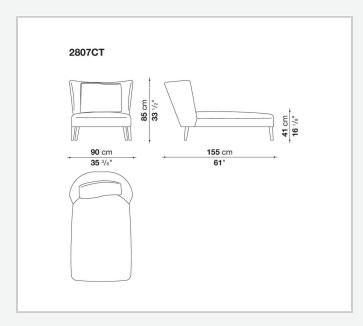

ilable in a single-material version, covered in fabric or leather like the cushions.

## Technical information

1

Internal frame

tubular steel and steel profiles

Internal frame upholstery

Bayfit® flexible cold shaped polyurethane foam, polyester fibre cover

Seat cushion upholstery

shaped polyurethane, sterilized down, polyester fibre cover

Back cushion (FB40-FB60)

down feather and polyester fibre, box style typology

Chaise longue back cushion (2807)

sterilized down, polyester fibre, polyester fibre cover

Legs

thermoplastic material or covered in fabric or leather

Base-frame

solid wood

Ferrules

thermoplastic material

Cover

fabric (blanket stitching) or leather (blanket stitching or raised stitching)

2

## Technical drawings













3