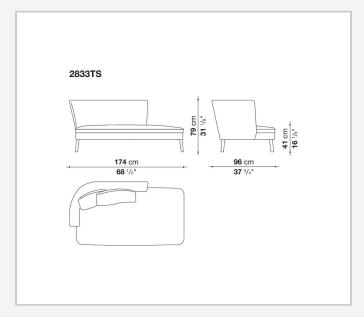

d are also available in a single-material version, covered in fabric or leather like the cushions.

## Technical information

1

Internal frame

tubular steel and steel profiles

Internal frame upholstery

Bayfit® flexible cold shaped polyurethane foam, polyester fibre cover

Seat cushion upholstery

shaped polyurethane, sterilized down, polyester fibre cover

Back cushion (FB40-FB60)

down feather and polyester fibre, box style typology

Chaise longue back cushion (2807)

sterilized down, polyester fibre, polyester fibre cover

Legs

thermoplastic material or covered in fabric or leather

Base-frame

solid wood

Ferrules

thermoplastic material

Cover

fabric (blanket stitching) or leather (blanket stitching or raised stitching)

2

## Technical drawings













3