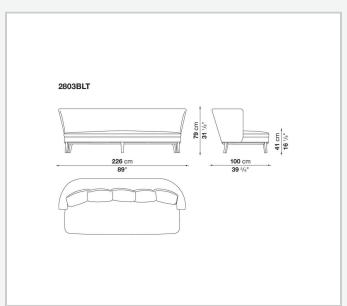

and are also available in a single-material version, covered in fabric or leather like the cushions.

## Technical information

1

Internal frame

tubular steel and steel profiles

Internal frame upholstery

Bayfit® flexible cold shaped polyurethane foam, polyester fibre cover

Seat cushion upholstery

shaped polyurethane, sterilized down, polyester fibre cover

Back cushion (FB40-FB60)

down feather and polyester fibre, box style typology

Chaise longue back cushion (2807)

sterilized down, polyester fibre, polyester fibre cover

Legs

thermoplastic material or covered in fabric or leather

Base-frame

solid wood

Ferrules

thermoplastic material

Cover

fabric (blanket stitching) or leather (blanket stitching or raised stitching)

2

## Technical drawings













3