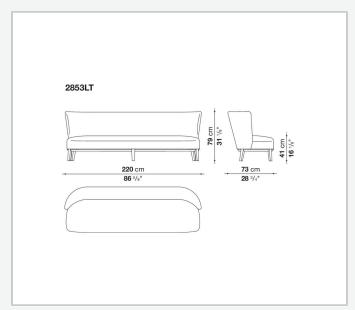

wood and are also available in a single-material version, covered in fabric or leather like the cushions.

## Technical information

1

Internal frame

tubular steel and steel profiles

Internal frame upholstery

Bayfit® flexible cold shaped polyurethane foam, polyester fibre cover

Seat cushion upholstery

shaped polyurethane, sterilized down, polyester fibre cover

Back cushion (FB40-FB60)

down feather and polyester fibre, box style typology

Chaise longue back cushion (2807)

sterilized down, polyester fibre, polyester fibre cover

Legs

thermoplastic material or covered in fabric or leather

Base-frame

solid wood

Ferrules

thermoplastic material

Cover

fabric (blanket stitching) or leather (blanket stitching or raised stitching)

2

## Technical drawings













3