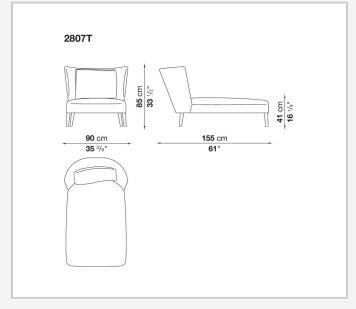

vailable in a single-material version, covered in fabric or leather like the cushions.

## Technical information

1

Internal frame

tubular steel and steel profiles

Internal frame upholstery

Bayfit® flexible cold shaped polyurethane foam, polyester fibre cover

Seat cushion upholstery

shaped polyurethane, sterilized down, polyester fibre cover

Back cushion (FB40-FB60)

down feather and polyester fibre, box style typology

Chaise longue back cushion (2807)

sterilized down, polyester fibre, polyester fibre cover

Legs

thermoplastic material or covered in fabric or leather

Base-frame

solid wood

Ferrules

thermoplastic material

Cover

fabric (blanket stitching) or leather (blanket stitching or raised stitching)

2

## Technical drawings













3