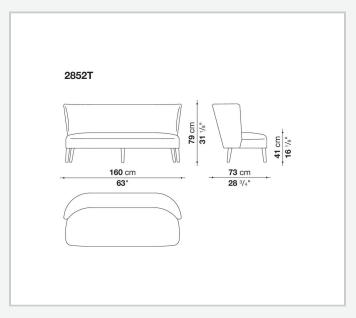

ame and legs are in solid wood and are also available in a single-material version, covered in fabric or leather like the cushions.

## Technical information

1

Internal frame

tubular steel and steel profiles

Internal frame upholstery

Bayfit® flexible cold shaped polyurethane foam, polyester fibre cover

Seat cushion upholstery

shaped polyurethane, sterilized down, polyester fibre cover

Back cushion (FB40-FB60)

down feather and polyester fibre, box style typology

Chaise longue back cushion (2807)

sterilized down, polyester fibre, polyester fibre cover

Legs

thermoplastic material or covered in fabric or leather

Base-frame

solid wood

Ferrules

thermoplastic material

Cover

fabric (blanket stitching) or leather (blanket stitching or raised stitching)

2

## Technical drawings













3