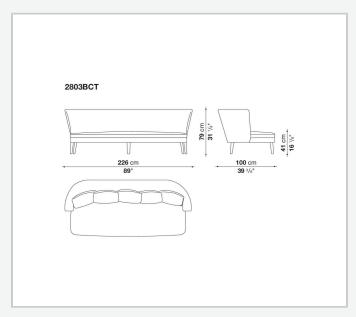

olid wood and are also available in a single-material version, covered in fabric or leather like the cushions.

## Technical information

1

Internal frame

tubular steel and steel profiles

Internal frame upholstery

Bayfit® flexible cold shaped polyurethane foam, polyester fibre cover

Seat cushion upholstery

shaped polyurethane, sterilized down, polyester fibre cover

Back cushion (FB40-FB60)

down feather and polyester fibre, box style typology

Chaise longue back cushion (2807)

sterilized down, polyester fibre, polyester fibre cover

Legs

thermoplastic material or covered in fabric or leather

Base-frame

solid wood

Ferrules

thermoplastic material

Cover

fabric (blanket stitching) or leather (blanket stitching or raised stitching)

2

## Technical drawings













3