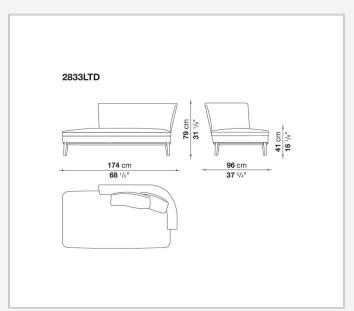

available in a single-material version, covered in fabric or leather like the cushions.

## Technical information

1

Internal frame

tubular steel and steel profiles

Internal frame upholstery

Bayfit® flexible cold shaped polyurethane foam, polyester fibre cover

Seat cushion upholstery

shaped polyurethane, sterilized down, polyester fibre cover

Back cushion (FB40-FB60)

down feather and polyester fibre, box style typology

Chaise longue back cushion (2807)

sterilized down, polyester fibre, polyester fibre cover

Legs

thermoplastic material or covered in fabric or leather

Base-frame

solid wood

Ferrules

thermoplastic material

Cover

fabric (blanket stitching) or leather (blanket stitching or raised stitching)

2

## Technical drawings













3