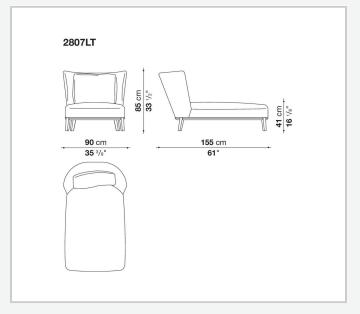

able in a single-material version, covered in fabric or leather like the cushions.

## Technical information

1

Internal frame

tubular steel and steel profiles

Internal frame upholstery

Bayfit® flexible cold shaped polyurethane foam, polyester fibre cover

Seat cushion upholstery

shaped polyurethane, sterilized down, polyester fibre cover

Back cushion (FB40-FB60)

down feather and polyester fibre, box style typology

Chaise longue back cushion (2807)

sterilized down, polyester fibre, polyester fibre cover

Legs

thermoplastic material or covered in fabric or leather

Base-frame

solid wood

Ferrules

thermoplastic material

Cover

fabric (blanket stitching) or leather (blanket stitching or raised stitching)

2

## Technical drawings













3