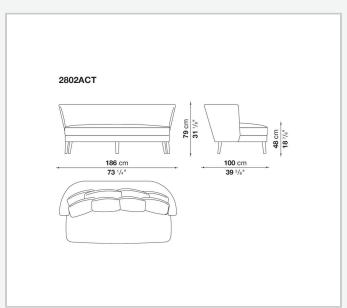

solid wood and are also available in a single-material version, covered in fabric or leather like the cushions.

## Technical information

1

Internal frame

tubular steel and steel profiles

Internal frame upholstery

Bayfit® flexible cold shaped polyurethane foam, polyester fibre cover

Seat cushion upholstery

shaped polyurethane, sterilized down, polyester fibre cover

Back cushion (FB40-FB60)

down feather and polyester fibre, box style typology

Chaise longue back cushion (2807)

sterilized down, polyester fibre, polyester fibre cover

Legs

thermoplastic material or covered in fabric or leather

Base-frame

solid wood

Ferrules

thermoplastic material

Cover

fabric (blanket stitching) or leather (blanket stitching or raised stitching)

2

## Technical drawings













3