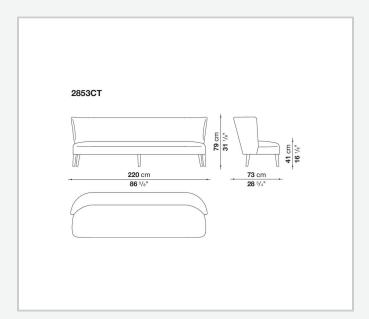

e in solid wood and are also available in a single-material version, covered in fabric or leather like the cushions.

## Technical information

1

Internal frame

tubular steel and steel profiles

Internal frame upholstery

Bayfit® flexible cold shaped polyurethane foam, polyester fibre cover

Seat cushion upholstery

shaped polyurethane, sterilized down, polyester fibre cover

Back cushion (FB40-FB60)

down feather and polyester fibre, box style typology

Chaise longue back cushion (2807)

sterilized down, polyester fibre, polyester fibre cover

Legs

thermoplastic material or covered in fabric or leather

Base-frame

solid wood

Ferrules

thermoplastic material

Cover

fabric (blanket stitching) or leather (blanket stitching or raised stitching)

2

## Technical drawings













3