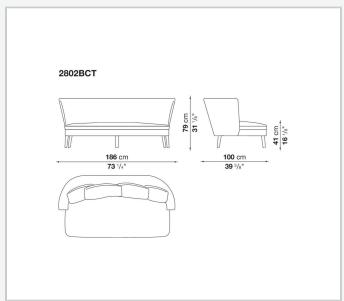

in solid wood and are also available in a single-material version, covered in fabric or leather like the cushions.

## Technical information

1

Internal frame

tubular steel and steel profiles

Internal frame upholstery

Bayfit® flexible cold shaped polyurethane foam, polyester fibre cover

Seat cushion upholstery

shaped polyurethane, sterilized down, polyester fibre cover

Back cushion (FB40-FB60)

down feather and polyester fibre, box style typology

Chaise longue back cushion (2807)

sterilized down, polyester fibre, polyester fibre cover

Legs

thermoplastic material or covered in fabric or leather

Base-frame

solid wood

Ferrules

thermoplastic material

Cover

fabric (blanket stitching) or leather (blanket stitching or raised stitching)

2

## Technical drawings













3