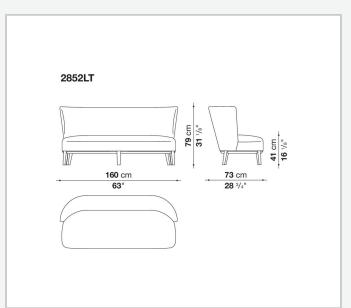

id wood and are also available in a single-material version, covered in fabric or leather like the cushions.

## Technical information

1

Internal frame

tubular steel and steel profiles

Internal frame upholstery

Bayfit® flexible cold shaped polyurethane foam, polyester fibre cover

Seat cushion upholstery

shaped polyurethane, sterilized down, polyester fibre cover

Back cushion (FB40-FB60)

down feather and polyester fibre, box style typology

Chaise longue back cushion (2807)

sterilized down, polyester fibre, polyester fibre cover

Legs

thermoplastic material or covered in fabric or leather

Base-frame

solid wood

Ferrules

thermoplastic material

Cover

fabric (blanket stitching) or leather (blanket stitching or raised stitching)

2

## Technical drawings













3