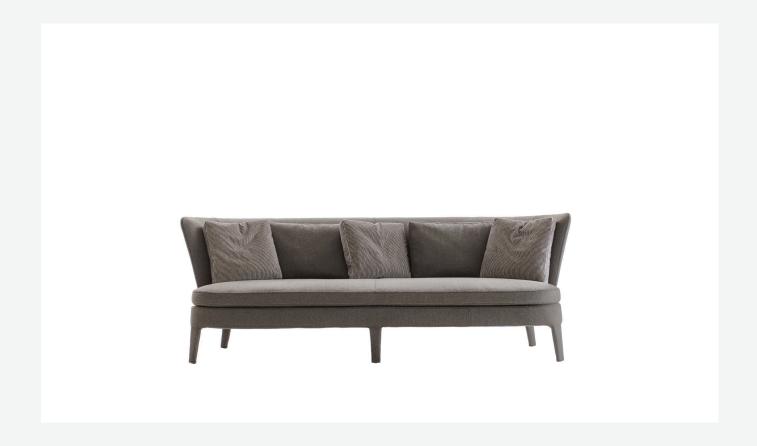

## Description

Febo is a family of seats that carries with it the memory of a traditional design distinguished by a large enveloping back without armrests. The sofas, available as two-seater or three-seater, come in two sizes: a smaller one with low or high seat cushion and a larger one. The upholstery is in fabric or leather with visible blanket stitching. The base-frame and legs are in solid wood and are also available in a single-material version, covered in fabric or leather like the cushions.