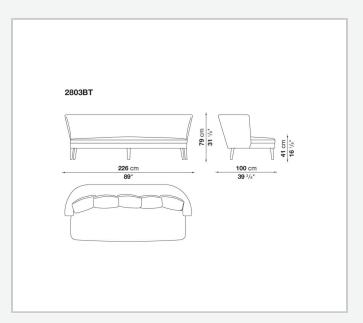

legs are in solid wood and are also available in a single-material version, covered in fabric or leather like the cushions.

## Technical information

1

Internal frame

tubular steel and steel profiles

Internal frame upholstery

Bayfit® flexible cold shaped polyurethane foam, polyester fibre cover

Seat cushion upholstery

shaped polyurethane, sterilized down, polyester fibre cover

Back cushion (FB40-FB60)

down feather and polyester fibre, box style typology

Chaise longue back cushion (2807)

sterilized down, polyester fibre, polyester fibre cover

Legs

thermoplastic material or covered in fabric or leather

Base-frame

solid wood

Ferrules

thermoplastic material

Cover

fabric (blanket stitching) or leather (blanket stitching or raised stitching)

2

## Technical drawings













3