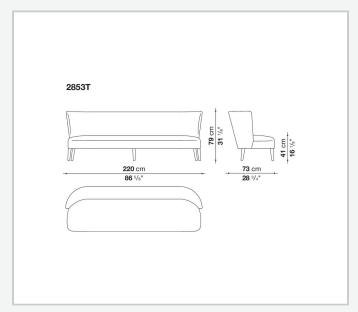

e and legs are in solid wood and are also available in a single-material version, covered in fabric or leather like the cushions.

## Technical information

1

Internal frame

tubular steel and steel profiles

Internal frame upholstery

Bayfit® flexible cold shaped polyurethane foam, polyester fibre cover

Seat cushion upholstery

shaped polyurethane, sterilized down, polyester fibre cover

Back cushion (FB40-FB60)

down feather and polyester fibre, box style typology

Chaise longue back cushion (2807)

sterilized down, polyester fibre, polyester fibre cover

Legs

thermoplastic material or covered in fabric or leather

Base-frame

solid wood

Ferrules

thermoplastic material

Cover

fabric (blanket stitching) or leather (blanket stitching or raised stitching)

2

## Technical drawings













3 5/9/25