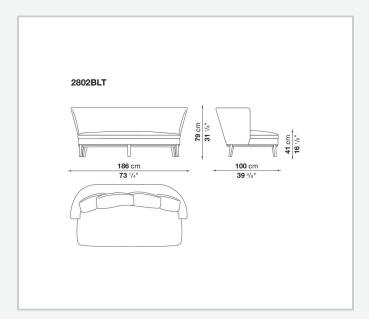

are also available in a single-material version, covered in fabric or leather like the cushions.

## Technical information

1

Internal frame

tubular steel and steel profiles

Internal frame upholstery

Bayfit® flexible cold shaped polyurethane foam, polyester fibre cover

Seat cushion upholstery

shaped polyurethane, sterilized down, polyester fibre cover

Back cushion (FB40-FB60)

down feather and polyester fibre, box style typology

Chaise longue back cushion (2807)

sterilized down, polyester fibre, polyester fibre cover

Legs

thermoplastic material or covered in fabric or leather

Base-frame

solid wood

Ferrules

thermoplastic material

Cover

fabric (blanket stitching) or leather (blanket stitching or raised stitching)

2

## Technical drawings













3 5/9/25