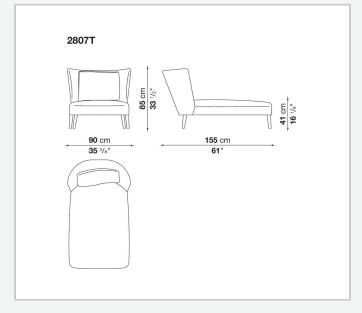

e in a single-material version, covered in fabric or leather like the cushions.

## Technical information

1

Internal frame

tubular steel and steel profiles

Internal frame upholstery

Bayfit® flexible cold shaped polyurethane foam, polyester fibre cover

Seat cushion upholstery

shaped polyurethane, sterilized down, polyester fibre cover

Back cushion (FB40-FB60)

down feather and polyester fibre, box style typology

Chaise longue back cushion (2807)

sterilized down, polyester fibre, polyester fibre cover

Legs

thermoplastic material or covered in fabric or leather

Base-frame

solid wood

Ferrules

thermoplastic material

Cover

fabric (blanket stitching) or leather (blanket stitching or raised stitching)

2

## Technical drawings













3 5/9/25