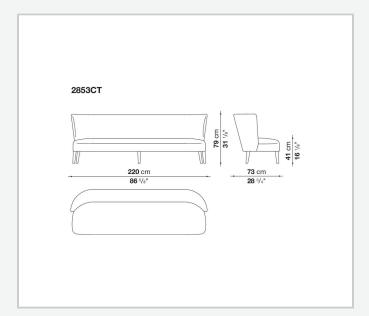

lid wood and are also available in a single-material version, covered in fabric or leather like the cushions.

## Technical information

1

Internal frame

tubular steel and steel profiles

Internal frame upholstery

Bayfit® flexible cold shaped polyurethane foam, polyester fibre cover

Seat cushion upholstery

shaped polyurethane, sterilized down, polyester fibre cover

Back cushion (FB40-FB60)

down feather and polyester fibre, box style typology

Chaise longue back cushion (2807)

sterilized down, polyester fibre, polyester fibre cover

Legs

thermoplastic material or covered in fabric or leather

Base-frame

solid wood

Ferrules

thermoplastic material

Cover

fabric (blanket stitching) or leather (blanket stitching or raised stitching)

2

## Technical drawings













3 5/9/25