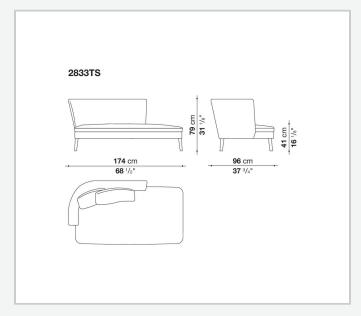

lso available in a single-material version, covered in fabric or leather like the cushions.

## Technical information

1

Internal frame

tubular steel and steel profiles

Internal frame upholstery

Bayfit® flexible cold shaped polyurethane foam, polyester fibre cover

Seat cushion upholstery

shaped polyurethane, sterilized down, polyester fibre cover

Back cushion (FB40-FB60)

down feather and polyester fibre, box style typology

Chaise longue back cushion (2807)

sterilized down, polyester fibre, polyester fibre cover

Legs

thermoplastic material or covered in fabric or leather

Base-frame

solid wood

Ferrules

thermoplastic material

Cover

fabric (blanket stitching) or leather (blanket stitching or raised stitching)

2

## Technical drawings













3 5/9/25