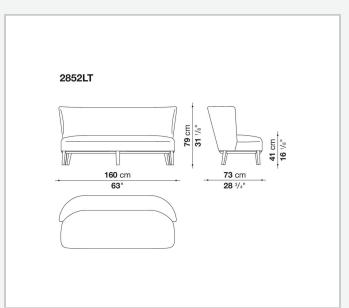

and are also available in a single-material version, covered in fabric or leather like the cushions.

## Technical information

1

Internal frame

tubular steel and steel profiles

Internal frame upholstery

Bayfit® flexible cold shaped polyurethane foam, polyester fibre cover

Seat cushion upholstery

shaped polyurethane, sterilized down, polyester fibre cover

Back cushion (FB40-FB60)

down feather and polyester fibre, box style typology

Chaise longue back cushion (2807)

sterilized down, polyester fibre, polyester fibre cover

Legs

thermoplastic material or covered in fabric or leather

Base-frame

solid wood

Ferrules

thermoplastic material

Cover

fabric (blanket stitching) or leather (blanket stitching or raised stitching)

2

## Technical drawings













3 5/9/25