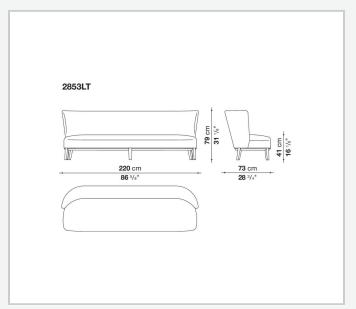

nd are also available in a single-material version, covered in fabric or leather like the cushions.

## Technical information

1

Internal frame

tubular steel and steel profiles

Internal frame upholstery

Bayfit® flexible cold shaped polyurethane foam, polyester fibre cover

Seat cushion upholstery

shaped polyurethane, sterilized down, polyester fibre cover

Back cushion (FB40-FB60)

down feather and polyester fibre, box style typology

Chaise longue back cushion (2807)

sterilized down, polyester fibre, polyester fibre cover

Legs

thermoplastic material or covered in fabric or leather

Base-frame

solid wood

Ferrules

thermoplastic material

Cover

fabric (blanket stitching) or leather (blanket stitching or raised stitching)

2

## Technical drawings













3 5/9/25