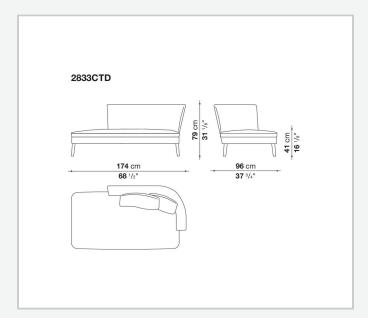

ailable in a single-material version, covered in fabric or leather like the cushions.

## Technical information

1

Internal frame

tubular steel and steel profiles

Internal frame upholstery

Bayfit® flexible cold shaped polyurethane foam, polyester fibre cover

Seat cushion upholstery

shaped polyurethane, sterilized down, polyester fibre cover

Back cushion (FB40-FB60)

down feather and polyester fibre, box style typology

Chaise longue back cushion (2807)

sterilized down, polyester fibre, polyester fibre cover

Legs

thermoplastic material or covered in fabric or leather

Base-frame

solid wood

Ferrules

thermoplastic material

Cover

fabric (blanket stitching) or leather (blanket stitching or raised stitching)

2

## Technical drawings













3 5/9/25