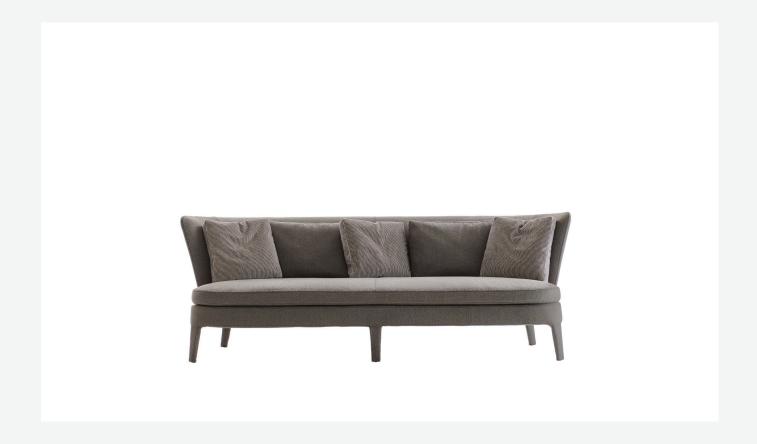

## Description

Febo is a family of seats that carries with it the memory of a traditional design distinguished by a large enveloping back without armrests. The sofas, available as two-seater or three-seater, come in two sizes: a smaller one with low or high seat cushion and a larger one. The upholstery is in fabric or leather with visible blanket stitching. The base-frame and legs are in solid wood and are also available in a single-material version, covered in fabric or leather like the cushions.