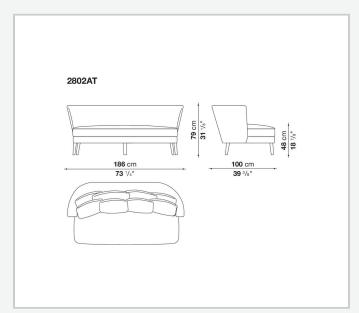

d legs are in solid wood and are also available in a single-material version, covered in fabric or leather like the cushions.

## Technical information

1

Internal frame

tubular steel and steel profiles

Internal frame upholstery

Bayfit® flexible cold shaped polyurethane foam, polyester fibre cover

Seat cushion upholstery

shaped polyurethane, sterilized down, polyester fibre cover

Back cushion (FB40-FB60)

down feather and polyester fibre, box style typology

Chaise longue back cushion (2807)

sterilized down, polyester fibre, polyester fibre cover

Legs

thermoplastic material or covered in fabric or leather

Base-frame

solid wood

Ferrules

thermoplastic material

Cover

fabric (blanket stitching) or leather (blanket stitching or raised stitching)

2

## Technical drawings













3 5/9/25