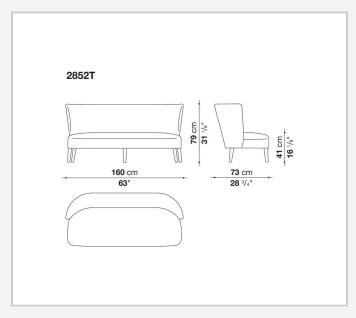

ame and legs are in solid wood and are also available in a single-material version, covered in fabric or leather like the cushions.

## Technical information

1

Internal frame

tubular steel and steel profiles

Internal frame upholstery

Bayfit® flexible cold shaped polyurethane foam, polyester fibre cover

Seat cushion upholstery

shaped polyurethane, sterilized down, polyester fibre cover

Back cushion (FB40-FB60)

down feather and polyester fibre, box style typology

Chaise longue back cushion (2807)

sterilized down, polyester fibre, polyester fibre cover

Legs

thermoplastic material or covered in fabric or leather

Base-frame

solid wood

Ferrules

thermoplastic material

Cover

fabric (blanket stitching) or leather (blanket stitching or raised stitching)

2

## Technical drawings













3 5/9/25