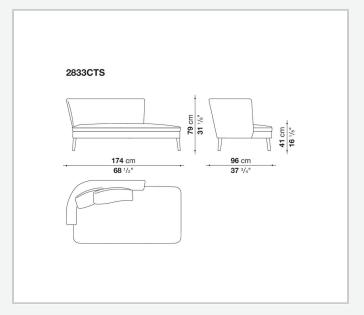

available in a single-material version, covered in fabric or leather like the cushions.

## Technical information

1

Internal frame

tubular steel and steel profiles

Internal frame upholstery

Bayfit® flexible cold shaped polyurethane foam, polyester fibre cover

Seat cushion upholstery

shaped polyurethane, sterilized down, polyester fibre cover

Back cushion (FB40-FB60)

down feather and polyester fibre, box style typology

Chaise longue back cushion (2807)

sterilized down, polyester fibre, polyester fibre cover

Legs

thermoplastic material or covered in fabric or leather

Base-frame

solid wood

Ferrules

thermoplastic material

Cover

fabric (blanket stitching) or leather (blanket stitching or raised stitching)

2

## Technical drawings













3 5/9/25