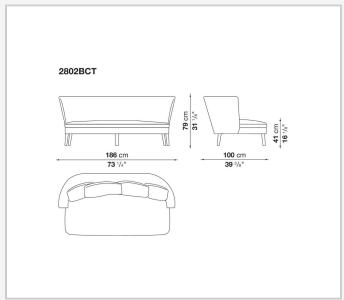

d wood and are also available in a single-material version, covered in fabric or leather like the cushions.

## Technical information

1

Internal frame

tubular steel and steel profiles

Internal frame upholstery

Bayfit® flexible cold shaped polyurethane foam, polyester fibre cover

Seat cushion upholstery

shaped polyurethane, sterilized down, polyester fibre cover

Back cushion (FB40-FB60)

down feather and polyester fibre, box style typology

Chaise longue back cushion (2807)

sterilized down, polyester fibre, polyester fibre cover

Legs

thermoplastic material or covered in fabric or leather

Base-frame

solid wood

Ferrules

thermoplastic material

Cover

fabric (blanket stitching) or leather (blanket stitching or raised stitching)

2

## Technical drawings













3 5/9/25