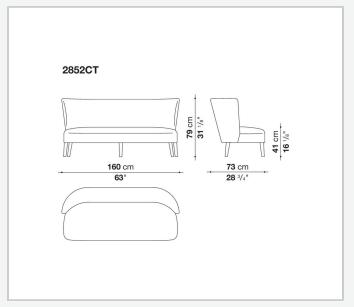

gs are in solid wood and are also available in a single-material version, covered in fabric or leather like the cushions.

## Technical information

1

Internal frame

tubular steel and steel profiles

Internal frame upholstery

Bayfit® flexible cold shaped polyurethane foam, polyester fibre cover

Seat cushion upholstery

shaped polyurethane, sterilized down, polyester fibre cover

Back cushion (FB40-FB60)

down feather and polyester fibre, box style typology

Chaise longue back cushion (2807)

sterilized down, polyester fibre, polyester fibre cover

Legs

thermoplastic material or covered in fabric or leather

Base-frame

solid wood

Ferrules

thermoplastic material

Cover

fabric (blanket stitching) or leather (blanket stitching or raised stitching)

2

## Technical drawings













3 5/9/25