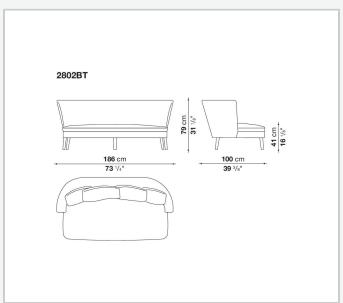

and legs are in solid wood and are also available in a single-material version, covered in fabric or leather like the cushions.

## Technical information

1

Internal frame

tubular steel and steel profiles

Internal frame upholstery

Bayfit® flexible cold shaped polyurethane foam, polyester fibre cover

Seat cushion upholstery

shaped polyurethane, sterilized down, polyester fibre cover

Back cushion (FB40-FB60)

down feather and polyester fibre, box style typology

Chaise longue back cushion (2807)

sterilized down, polyester fibre, polyester fibre cover

Legs

thermoplastic material or covered in fabric or leather

Base-frame

solid wood

Ferrules

thermoplastic material

Cover

fabric (blanket stitching) or leather (blanket stitching or raised stitching)

2

## Technical drawings













3 5/9/25