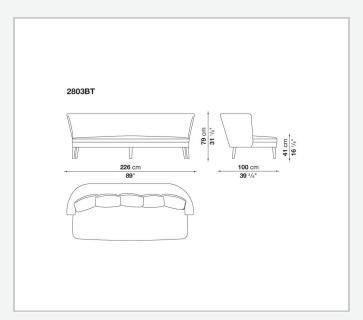

legs are in solid wood and are also available in a single-material version, covered in fabric or leather like the cushions.

## Technical information

1

Internal frame

tubular steel and steel profiles

Internal frame upholstery

Bayfit® flexible cold shaped polyurethane foam, polyester fibre cover

Seat cushion upholstery

shaped polyurethane, sterilized down, polyester fibre cover

Back cushion (FB40-FB60)

down feather and polyester fibre, box style typology

Chaise longue back cushion (2807)

sterilized down, polyester fibre, polyester fibre cover

Legs

thermoplastic material or covered in fabric or leather

Base-frame

solid wood

Ferrules

thermoplastic material

Cover

fabric (blanket stitching) or leather (blanket stitching or raised stitching)

2

## Technical drawings













3 5/9/25