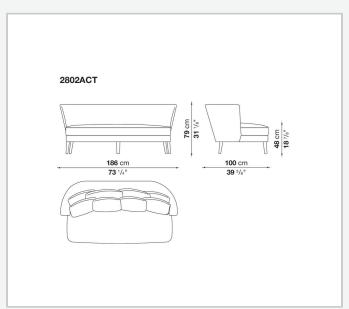

wood and are also available in a single-material version, covered in fabric or leather like the cushions.

## Technical information

1

Internal frame

tubular steel and steel profiles

Internal frame upholstery

Bayfit® flexible cold shaped polyurethane foam, polyester fibre cover

Seat cushion upholstery

shaped polyurethane, sterilized down, polyester fibre cover

Back cushion (FB40-FB60)

down feather and polyester fibre, box style typology

Chaise longue back cushion (2807)

sterilized down, polyester fibre, polyester fibre cover

Legs

thermoplastic material or covered in fabric or leather

Base-frame

solid wood

Ferrules

thermoplastic material

Cover

fabric (blanket stitching) or leather (blanket stitching or raised stitching)

2

## Technical drawings













3 5/9/25