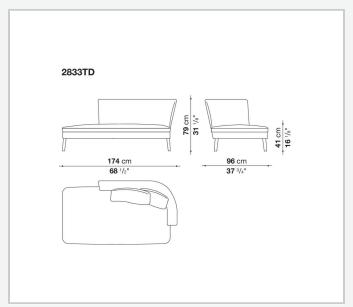

o available in a single-material version, covered in fabric or leather like the cushions.

## Technical information

1

Internal frame

tubular steel and steel profiles

Internal frame upholstery

Bayfit® flexible cold shaped polyurethane foam, polyester fibre cover

Seat cushion upholstery

shaped polyurethane, sterilized down, polyester fibre cover

Back cushion (FB40-FB60)

down feather and polyester fibre, box style typology

Chaise longue back cushion (2807)

sterilized down, polyester fibre, polyester fibre cover

Legs

thermoplastic material or covered in fabric or leather

Base-frame

solid wood

Ferrules

thermoplastic material

Cover

fabric (blanket stitching) or leather (blanket stitching or raised stitching)

2

## Technical drawings













3 5/9/25