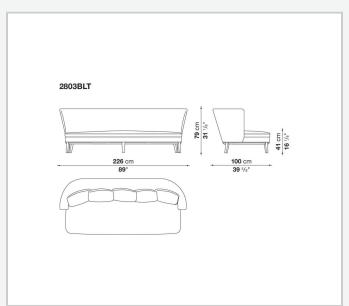

also available in a single-material version, covered in fabric or leather like the cushions.

## Technical information

1

Internal frame

tubular steel and steel profiles

Internal frame upholstery

Bayfit® flexible cold shaped polyurethane foam, polyester fibre cover

Seat cushion upholstery

shaped polyurethane, sterilized down, polyester fibre cover

Back cushion (FB40-FB60)

down feather and polyester fibre, box style typology

Chaise longue back cushion (2807)

sterilized down, polyester fibre, polyester fibre cover

Legs

thermoplastic material or covered in fabric or leather

Base-frame

solid wood

Ferrules

thermoplastic material

Cover

fabric (blanket stitching) or leather (blanket stitching or raised stitching)

2

## Technical drawings













3 5/9/25