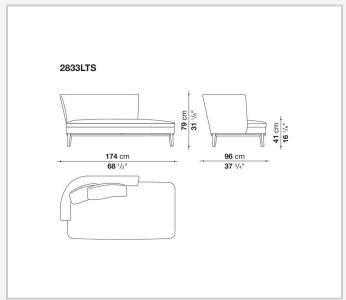

lable in a single-material version, covered in fabric or leather like the cushions.

## Technical information

1

Internal frame

tubular steel and steel profiles

Internal frame upholstery

Bayfit® flexible cold shaped polyurethane foam, polyester fibre cover

Seat cushion upholstery

shaped polyurethane, sterilized down, polyester fibre cover

Back cushion (FB40-FB60)

down feather and polyester fibre, box style typology

Chaise longue back cushion (2807)

sterilized down, polyester fibre, polyester fibre cover

Legs

thermoplastic material or covered in fabric or leather

Base-frame

solid wood

Ferrules

thermoplastic material

Cover

fabric (blanket stitching) or leather (blanket stitching or raised stitching)

2

## Technical drawings













3 5/9/25