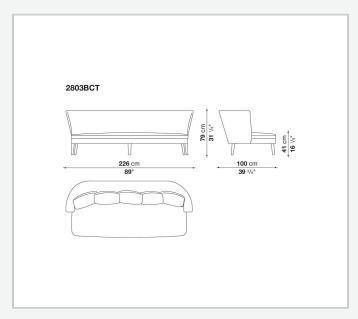

od and are also available in a single-material version, covered in fabric or leather like the cushions.

## Technical information

1

Internal frame

tubular steel and steel profiles

Internal frame upholstery

Bayfit® flexible cold shaped polyurethane foam, polyester fibre cover

Seat cushion upholstery

shaped polyurethane, sterilized down, polyester fibre cover

Back cushion (FB40-FB60)

down feather and polyester fibre, box style typology

Chaise longue back cushion (2807)

sterilized down, polyester fibre, polyester fibre cover

Legs

thermoplastic material or covered in fabric or leather

Base-frame

solid wood

Ferrules

thermoplastic material

Cover

fabric (blanket stitching) or leather (blanket stitching or raised stitching)

2

## Technical drawings













3 5/9/25