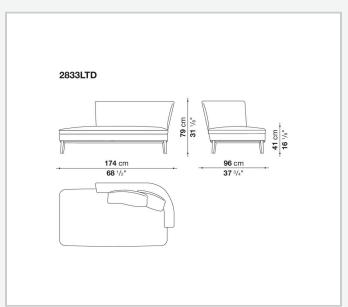

ble in a single-material version, covered in fabric or leather like the cushions.

## Technical information

1

Internal frame

tubular steel and steel profiles

Internal frame upholstery

Bayfit® flexible cold shaped polyurethane foam, polyester fibre cover

Seat cushion upholstery

shaped polyurethane, sterilized down, polyester fibre cover

Back cushion (FB40-FB60)

down feather and polyester fibre, box style typology

Chaise longue back cushion (2807)

sterilized down, polyester fibre, polyester fibre cover

Legs

thermoplastic material or covered in fabric or leather

Base-frame

solid wood

Ferrules

thermoplastic material

Cover

fabric (blanket stitching) or leather (blanket stitching or raised stitching)

2

## Technical drawings













3 5/9/25