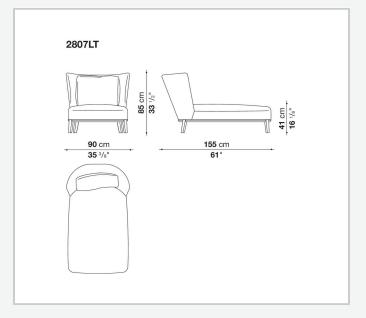

a single-material version, covered in fabric or leather like the cushions.

## Technical information

1

Internal frame

tubular steel and steel profiles

Internal frame upholstery

Bayfit® flexible cold shaped polyurethane foam, polyester fibre cover

Seat cushion upholstery

shaped polyurethane, sterilized down, polyester fibre cover

Back cushion (FB40-FB60)

down feather and polyester fibre, box style typology

Chaise longue back cushion (2807)

sterilized down, polyester fibre, polyester fibre cover

Legs

thermoplastic material or covered in fabric or leather

Base-frame

solid wood

Ferrules

thermoplastic material

Cover

fabric (blanket stitching) or leather (blanket stitching or raised stitching)

2

## Technical drawings













3 5/9/25