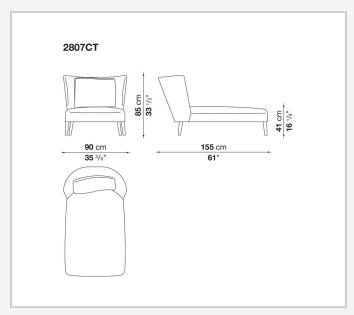

in a single-material version, covered in fabric or leather like the cushions.

## Technical information

1

Internal frame

tubular steel and steel profiles

Internal frame upholstery

Bayfit® flexible cold shaped polyurethane foam, polyester fibre cover

Seat cushion upholstery

shaped polyurethane, sterilized down, polyester fibre cover

Back cushion (FB40-FB60)

down feather and polyester fibre, box style typology

Chaise longue back cushion (2807)

sterilized down, polyester fibre, polyester fibre cover

Legs

thermoplastic material or covered in fabric or leather

Base-frame

solid wood

Ferrules

thermoplastic material

Cover

fabric (blanket stitching) or leather (blanket stitching or raised stitching)

2

## Technical drawings













3 5/9/25