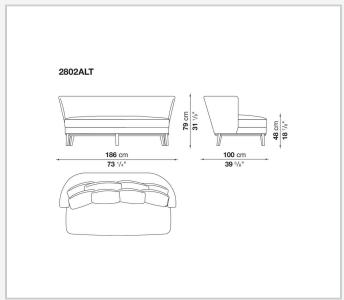

re also available in a single-material version, covered in fabric or leather like the cushions.

## Technical information

1

Internal frame

tubular steel and steel profiles

Internal frame upholstery

Bayfit® flexible cold shaped polyurethane foam, polyester fibre cover

Seat cushion upholstery

shaped polyurethane, sterilized down, polyester fibre cover

Back cushion (FB40-FB60)

down feather and polyester fibre, box style typology

Chaise longue back cushion (2807)

sterilized down, polyester fibre, polyester fibre cover

Legs

thermoplastic material or covered in fabric or leather

Base-frame

solid wood

Ferrules

thermoplastic material

Cover

fabric (blanket stitching) or leather (blanket stitching or raised stitching)

2

## Technical drawings













3 5/9/25