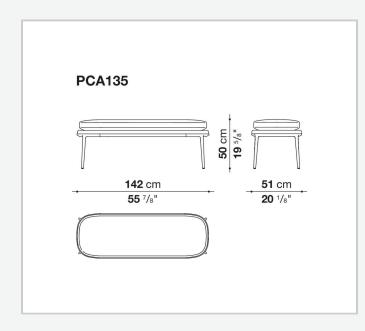

io Citterio



## Description

Classic yet contemporary, the Caratos bench is a versatile piece of furniture matching sofas and chairs in the living area, but also fitting discreetly into the sleeping area. The bench echoes the typical base of the Caratos collection, an iconic die-cast aluminium frame available in various finishes, to be combined with a fabric or leather seat cover. The latter, in particular, enhances the sophisticated nature of the bench, giving it a "saddlery" look.

## **Technical** information

Internal frame tubular steel and steel profiles Internal frame upholstery Bayfit® flexible cold shaped polyurethane foam, polyester fibre cover Shell polypropylene Support frame melting in aluminium alloy Ferrules plastic material Cover fabric or leather

## Technical drawings