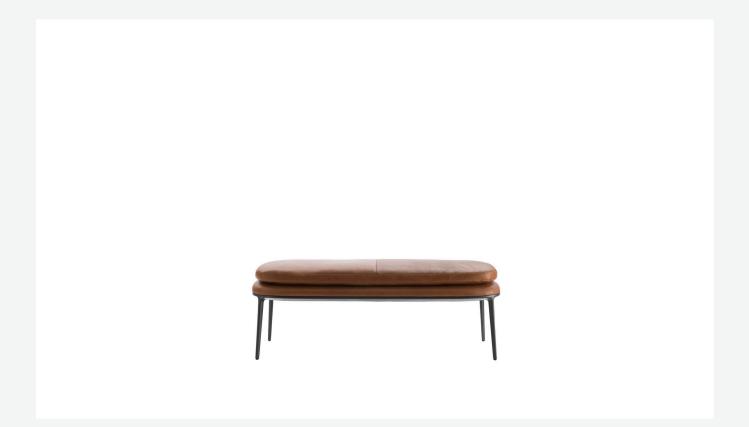

## Description

Classic yet contemporary, the Caratos bench is a versatile piece of furniture matching sofas and chairs in the living area, but also fitting discreetly into the sleeping area. The bench echoes the typical base of the Caratos collection, an iconic die-cast aluminium frame available in various finishes, to be combined with a fabric or leather seat cover. The latter, in particular, enhances the sophisticated nature of the bench, giving it a "saddlery" look.