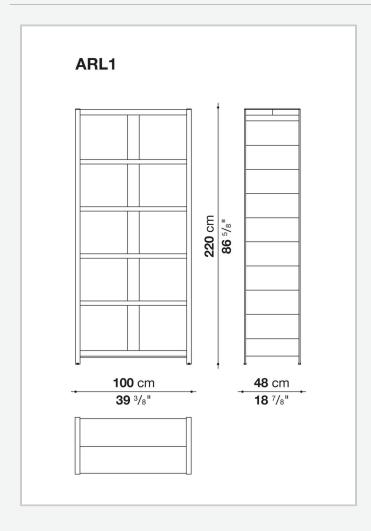

UNITS

2010

Antonio Citterio



## Description

Eracle is a series of multipurpose storage units in different sizes, fitted with doors, shelves and drawers or designed as open bookcases. A simple, defined design with front faces marked with strip that underscore the doors and the unexpected lacquered interior, that embodies a graceful Eastern sophistication capable of hiding at first glance to reveal at a later moment. Other details enrich these storage units: the upper top creates a tray and the hinged plate functions as a handle.

## Technical information

1

External frame solid wood, wood particles panel, MDF wood fibre panel, veneered multi-layered wood panel Base-frame steel profiles Shelf plywood panel with honeycomb-core Feet steel and plastic material

2

## Technical drawings



3