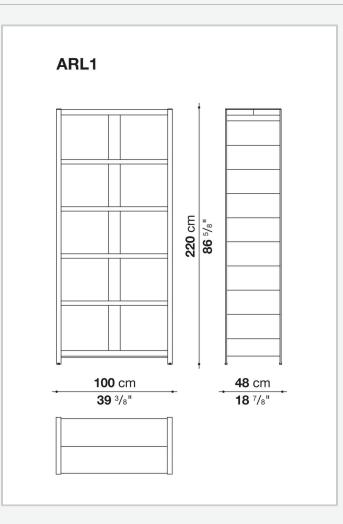

GE UNITS

2010

Antonio Citterio



## Description

Eracle is a series of multipurpose storage units in different sizes, fitted with doors, shelves and drawers or designed as open bookcases. A simple, defined design with front faces marked with strip that underscore the doors and the unexpected lacquered interior, that embodies a graceful Eastern sophistication capable of hiding at first glance to reveal at a later moment. Other details enrich these storage units: the upper top creates a tray and the hinged plate functions as a handle.

## **Technical** information

External frame solid wood, wood particles panel, MDF wood fibre panel, veneered multi-layered wood panel Base-frame steel profiles Shelf plywood panel with honeycomb-core Feet steel and plastic material

## Technical drawings