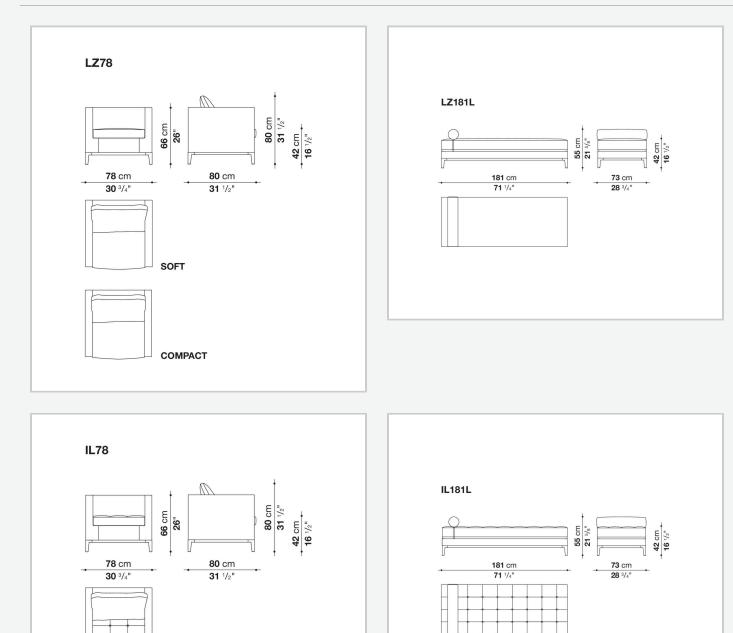

## Description

The Lucrezia Soft armchair has a softer image thanks to particularly generous padding and details that soften its geometries. The cover, in fabric or leather, is enriched by refined "haute couture" detailing: faux leather profiles for the fabric versions and refined "profile" stitching for the leather ones.

## **Technical information**

Internal frame tubular steel and steel profiles Internal frame upholstery Bayfit® flexible cold shaped polyurethane foam, polyester fibre cover Seat cushion upholstery shaped polyurethane of different density, polyester fibre, polyester and cotton fibre cover Base-frame die-cast aluminium and extrusions Ferrules thermoplastic material Cover fabric (eco-leather profiles) or leather (profile stitching)

## Technical drawings

SOFT

COMPACT