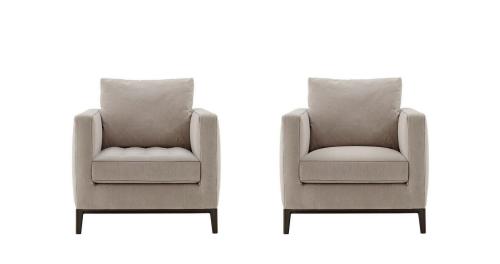

## Lucrezia Soft

ARMCHAIRS

2021

Antonio Citterio

## Description

The Lucrezia Soft armchair has a softer image thanks to particularly generous padding and details that soften its geometries. The cover, in fabric or leather, is enriched by refined "haute couture" detailing: faux leather profiles for the fabric versions and refined "profile" stitching for the leather ones.