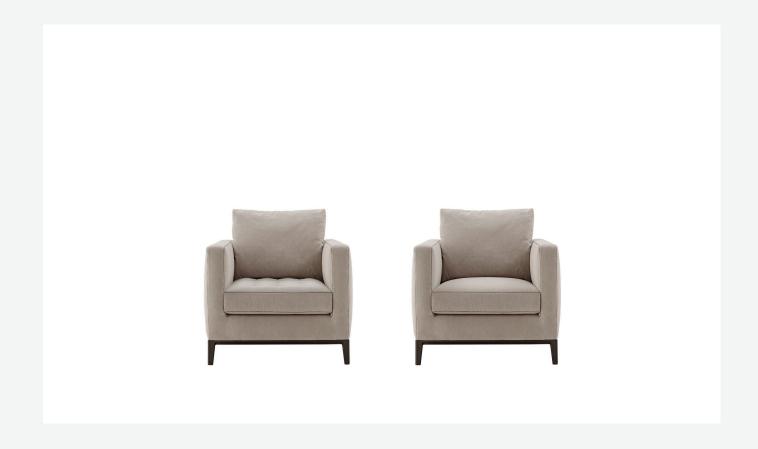

## Lucrezia Soft

**ARMCHAIRS** 

2021

**Antonio Citterio** 

## Description

The Lucrezia Soft armchair has a softer image thanks to particularly generous padding and details that soften its geometries. The cover, in fabric or leather, is enriched by refined "haute couture" detailing: faux leather profiles for the fabric versions and refined "profile" stitching for the leather ones.