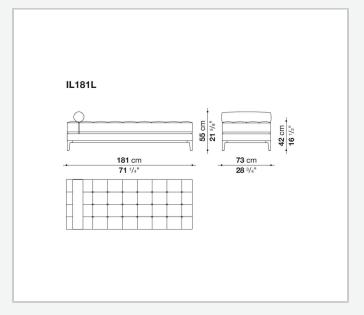

ription

The Lucrezia Soft armchair has a softer image thanks to particularly generous padding and details that soften its geometries. The cover, in fabric or leather, is enriched by refined "haute couture" detailing: faux leather profiles for the fabric versions and refined "profile" stitching for the leather ones.

## Technical information

1 5/8/25

Internal frame
tubular steel and steel profiles
Internal frame upholstery
Bayfit® flexible cold shaped polyurethane foam, polyester fibre cover
Seat cushion upholstery
shaped polyurethane of different density, polyester fibre, polyester and cotton fibre cover
Base-frame
die-cast aluminium and extrusions
Ferrules
thermoplastic material
Cover

fabric (eco-leather profiles) or leather (profile stitching)

2 5/8/25

## Technical drawings









3 5/8/25