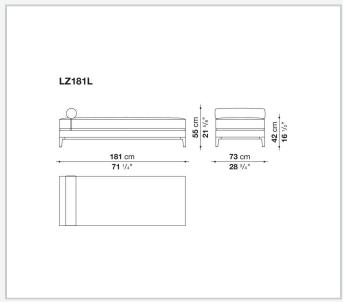

Description

The Lucrezia Soft armchair has a softer image thanks to particularly generous padding and details that soften its geometries. The cover, in fabric or leather, is enriched by refined "haute couture" detailing: faux leather profiles for the fabric versions and refined "profile" stitching for the leather ones.

## Technical information

1 5/8/25

Internal frame
tubular steel and steel profiles
Internal frame upholstery
Bayfit® flexible cold shaped polyurethane foam, polyester fibre cover
Seat cushion upholstery
shaped polyurethane of different density, polyester fibre, polyester and cotton fibre cover
Base-frame
die-cast aluminium and extrusions
Ferrules
thermoplastic material
Cover

fabric (eco-leather profiles) or leather (profile stitching)

2 5/8/25

## Technical drawings









3 5/8/25