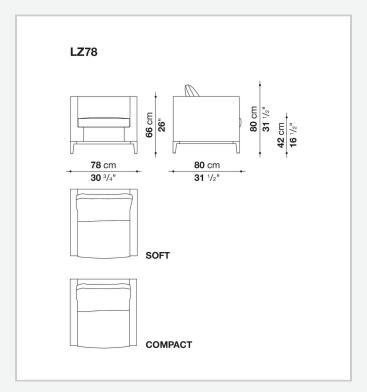

# Description

The Lucrezia Soft armchair has a softer image thanks to particularly generous padding and details that soften its geometries. The cover, in fabric or leather, is enriched by refined "haute couture" detailing: faux leather profiles for the fabric versions and refined "profile" stitching for the leather ones.

## Technical information

1 5/8/25

Internal frame
tubular steel and steel profiles
Internal frame upholstery
Bayfit® flexible cold shaped polyurethane foam, polyester fibre cover
Seat cushion upholstery
shaped polyurethane of different density, polyester fibre, polyester and cotton fibre cover
Base-frame
die-cast aluminium and extrusions
Ferrules
thermoplastic material
Cover

fabric (eco-leather profiles) or leather (profile stitching)

2 5/8/25

## Technical drawings









3 5/8/25