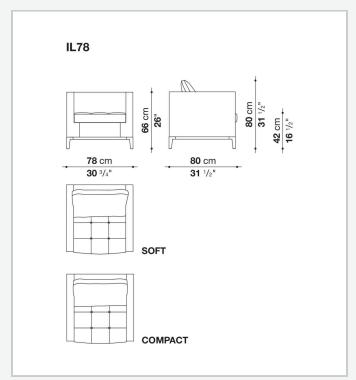

scription

The Lucrezia Soft armchair has a softer image thanks to particularly generous padding and details that soften its geometries. The cover, in fabric or leather, is enriched by refined "haute couture" detailing: faux leather profiles for the fabric versions and refined "profile" stitching for the leather ones.

## Technical information

1 5/8/25

Internal frame
tubular steel and steel profiles
Internal frame upholstery
Bayfit® flexible cold shaped polyurethane foam, polyester fibre cover
Seat cushion upholstery
shaped polyurethane of different density, polyester fibre, polyester and cotton fibre cover
Base-frame
die-cast aluminium and extrusions
Ferrules
thermoplastic material
Cover

fabric (eco-leather profiles) or leather (profile stitching)

2 5/8/25

## Technical drawings









3 5/8/25