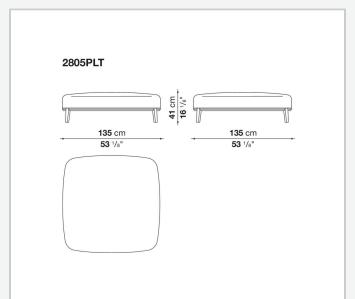

a large enveloping back without armrests. The sofas, available as two-seater or three-seater, come in two sizes: a smaller one with low or high seat cushion and a larger one. The upholstery is in fabric or leather with visible blanket stitching. The base-frame and legs are in solid wood and are also available in a single-material version, covered in fabric or leather like the cushions.

## Technical information

1

Internal frame
tubular steel and steel profiles
Internal frame upholstery
Bayfit® flexible cold shaped polyurethane foam, polyester fibre cover
Legs
thermoplastic material or covered in fabric or leather
Base-frame
solid wood
Ferrules
thermoplastic material
Cover

fabric (blanket stitching) or leather (blanket stitching or raised stitching)

2

## Technical drawings









3