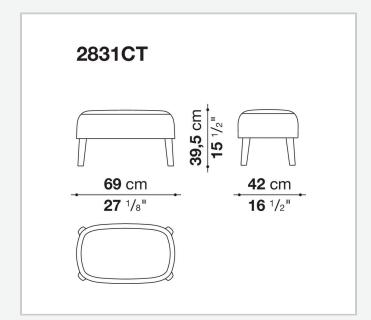

rge enveloping back without armrests. The sofas, available as two-seater or three-seater, come in two sizes: a smaller one with low or high seat cushion and a larger one. The upholstery is in fabric or leather with visible blanket stitching. The base-frame and legs are in solid wood and are also available in a single-material version, covered in fabric or leather like the cushions.

## Technical information

1

Internal frame
tubular steel and steel profiles
Internal frame upholstery
Bayfit® flexible cold shaped polyurethane foam, polyester fibre cover
Legs
thermoplastic material or covered in fabric or leather
Base-frame
solid wood
Ferrules
thermoplastic material
Cover

fabric (blanket stitching) or leather (blanket stitching or raised stitching)

2

## Technical drawings









3