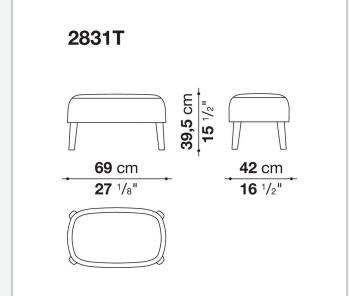

large enveloping back without armrests. The sofas, available as two-seater or three-seater, come in two sizes: a smaller one with low or high seat cushion and a larger one. The upholstery is in fabric or leather with visible blanket stitching. The base-frame and legs are in solid wood and are also available in a single-material version, covered in fabric or leather like the cushions.

## Technical information

1

Internal frame
tubular steel and steel profiles
Internal frame upholstery
Bayfit® flexible cold shaped polyurethane foam, polyester fibre cover
Legs
thermoplastic material or covered in fabric or leather
Base-frame
solid wood
Ferrules
thermoplastic material
Cover

fabric (blanket stitching) or leather (blanket stitching or raised stitching)

2

## Technical drawings









3