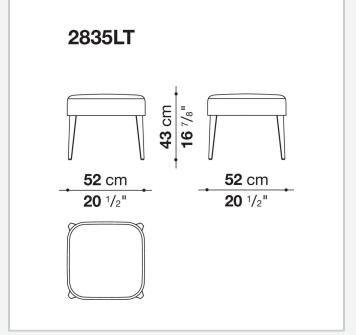

d by a large enveloping back without armrests. The sofas, available as two-seater or three-seater, come in two sizes: a smaller one with low or high seat cushion and a larger one. The upholstery is in fabric or leather with visible blanket stitching. The base-frame and legs are in solid wood and are also available in a single-material version, covered in fabric or leather like the cushions.

## Technical information

1

Internal frame
tubular steel and steel profiles
Internal frame upholstery
Bayfit® flexible cold shaped polyurethane foam, polyester fibre cover
Legs
thermoplastic material or covered in fabric or leather
Base-frame
solid wood
Ferrules
thermoplastic material
Cover

fabric (blanket stitching) or leather (blanket stitching or raised stitching)

2

## Technical drawings









3