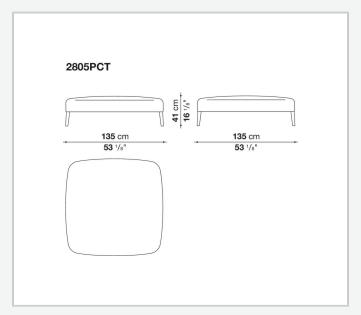

hed by a large enveloping back without armrests. The sofas, available as two-seater or three-seater, come in two sizes: a smaller one with low or high seat cushion and a larger one. The upholstery is in fabric or leather with visible blanket stitching. The base-frame and legs are in solid wood and are also available in a single-material version, covered in fabric or leather like the cushions.

## Technical information

1

Internal frame
tubular steel and steel profiles
Internal frame upholstery
Bayfit® flexible cold shaped polyurethane foam, polyester fibre cover
Legs
thermoplastic material or covered in fabric or leather
Base-frame
solid wood
Ferrules
thermoplastic material
Cover

fabric (blanket stitching) or leather (blanket stitching or raised stitching)

2

## Technical drawings









3