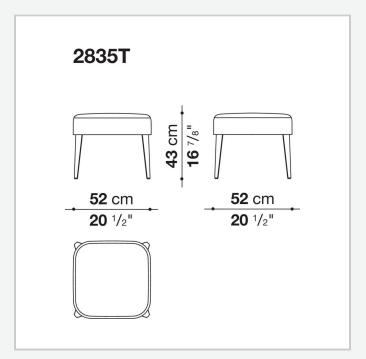

guished by a large enveloping back without armrests. The sofas, available as two-seater or three-seater, come in two sizes: a smaller one with low or high seat cushion and a larger one. The upholstery is in fabric or leather with visible blanket stitching. The base-frame and legs are in solid wood and are also available in a single-material version, covered in fabric or leather like the cushions.

## Technical information

1

Internal frame
tubular steel and steel profiles
Internal frame upholstery
Bayfit® flexible cold shaped polyurethane foam, polyester fibre cover
Legs
thermoplastic material or covered in fabric or leather
Base-frame
solid wood
Ferrules
thermoplastic material
Cover

fabric (blanket stitching) or leather (blanket stitching or raised stitching)

2

## Technical drawings









3