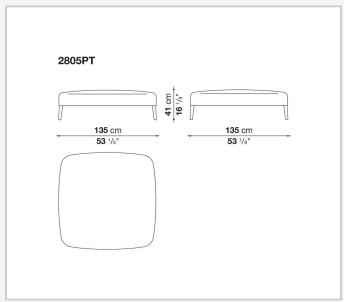

ished by a large enveloping back without armrests. The sofas, available as two-seater or three-seater, come in two sizes: a smaller one with low or high seat cushion and a larger one. The upholstery is in fabric or leather with visible blanket stitching. The base-frame and legs are in solid wood and are also available in a single-material version, covered in fabric or leather like the cushions.

## Technical information

1

Internal frame
tubular steel and steel profiles
Internal frame upholstery
Bayfit® flexible cold shaped polyurethane foam, polyester fibre cover
Legs
thermoplastic material or covered in fabric or leather
Base-frame
solid wood
Ferrules
thermoplastic material
Cover

fabric (blanket stitching) or leather (blanket stitching or raised stitching)

2

## Technical drawings









3