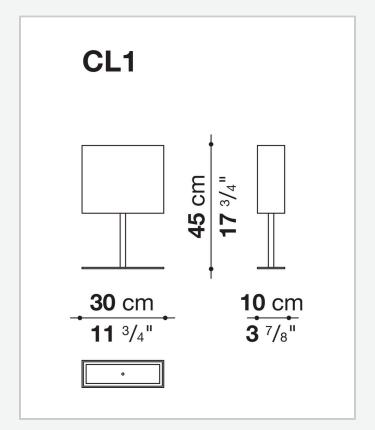

## Leukon

**COMPLEMENTS** 

2007

**Antonio Citterio** 



## Description

Elegant atmosphere lamps with lampshades in fabric or parchment and upper screens of etched glass. Table lamp, in two sizes. Floor lamp, in two models: with tripod base and round sliding lampshade to be fixed at the desired height, or with a fixed standard on a cross-shaped base, with rectangular lampshade. Available also the wall and hanging versions. The frames are in metal, the electrical cable is covered with cloth.

## Technical information

1

Frame metal Lampshade fabric or parchment Upper and lower screen glass Lower screen (CLS4) etched PVC

2

## Technical drawings