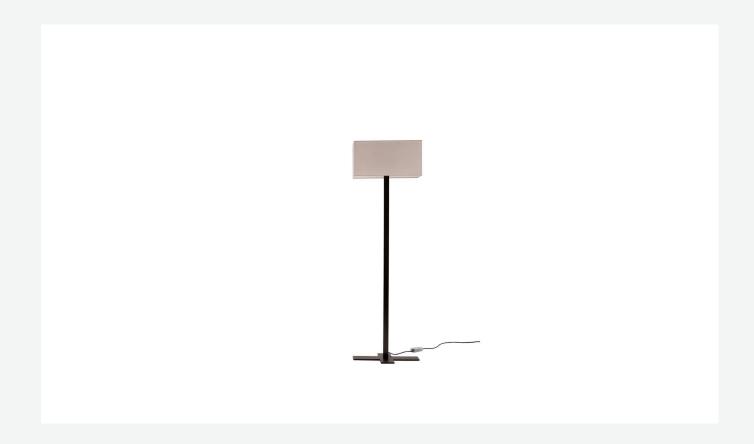

## Description

Elegant atmosphere lamps with lampshades in fabric or parchment and upper screens of etched glass. Table lamp, in two sizes. Floor lamp, in two models: with tripod base and round sliding lampshade to be fixed at the desired height, or with a fixed standard on a cross-shaped base, with rectangular lampshade. Available also the wall and hanging versions. The frames are in metal, the electrical cable is covered with cloth.

## Technical drawings