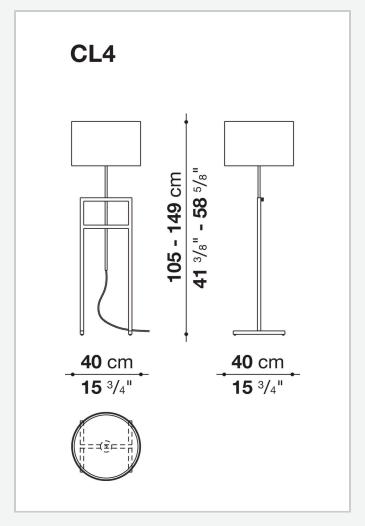

## Leukon

**COMPLEMENTS** 

2007

**Antonio Citterio** 



## Description

Elegant atmosphere lamps with lampshades in fabric or parchment and upper screens of etched glass. Table lamp, in two sizes. Floor lamp, in two models: with tripod base and round sliding lampshade to be fixed at the desired height, or with a fixed standard on a cross-shaped base, with rectangular lampshade. Available also the wall and hanging versions. The frames are in metal, the electrical cable is covered with cloth.

## Technical information

1

Frame metal Lampshade fabric or parchment Upper and lower screen glass Lower screen (CLS4) etched PVC

2

## Technical drawings