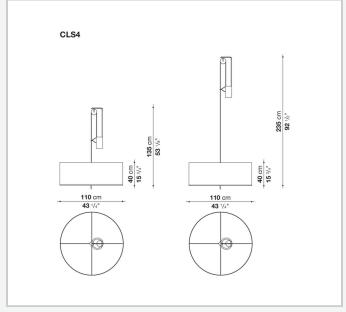

## Leukon

**COMPLEMENTS** 

2007

**Antonio Citterio** 



## Description

Elegant atmosphere lamps with lampshades in fabric or parchment and upper screens of etched glass. Table lamp, in two sizes. Floor lamp, in two models: with tripod base and round sliding lampshade to be fixed at the desired height, or with a fixed standard on a cross-shaped base, with rectangular lampshade. Available also the wall and hanging versions. The frames are in metal, the electrical cable is covered with cloth.

## Technical information

1

Frame metal Lampshade fabric or parchment Upper and lower screen glass Lower screen (CLS4) etched PVC

2

## Technical drawings