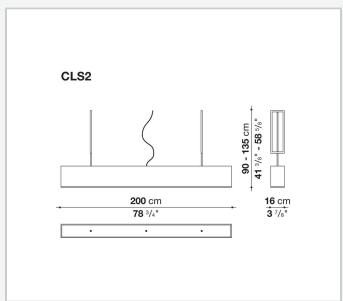

## Leukon

**COMPLEMENTS** 

2007

**Antonio Citterio** 



## Description

Elegant atmosphere lamps with lampshades in fabric or parchment and upper screens of etched glass. Table lamp, in two sizes. Floor lamp, in two models: with tripod base and round sliding lampshade to be fixed at the desired height, or with a fixed standard on a cross-shaped base, with rectangular lampshade. Available also the wall and hanging versions. The frames are in metal, the electrical cable is covered with cloth.

## Technical information

1

Frame metal Lampshade fabric or parchment Upper and lower screen glass Lower screen (CLS4) etched PVC

2

## Technical drawings