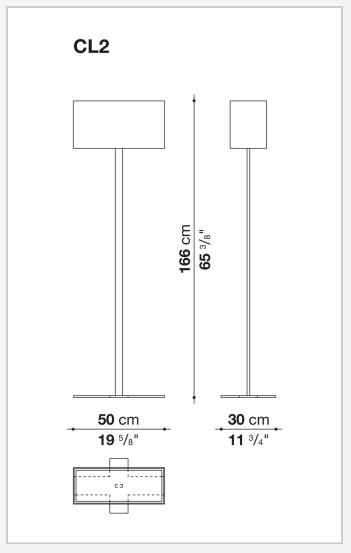

## Leukon

**COMPLEMENTS** 

2007

**Antonio Citterio** 



## Description

Elegant atmosphere lamps with lampshades in fabric or parchment and upper screens of etched glass. Table lamp, in two sizes. Floor lamp, in two models: with tripod base and round sliding lampshade to be fixed at the desired height, or with a fixed standard on a cross-shaped base, with rectangular lampshade. Available also the wall and hanging versions. The frames are in metal, the electrical cable is covered with cloth.

## Technical information

1

Frame metal Lampshade fabric or parchment Upper and lower screen glass Lower screen (CLS4) etched PVC

2

## Technical drawings