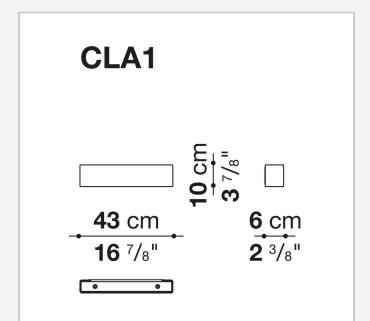

## Leukon

**COMPLEMENTS** 

2007

**Antonio Citterio** 



## Description

Elegant atmosphere lamps with lampshades in fabric or parchment and upper screens of etched glass. Table lamp, in two sizes. Floor lamp, in two models: with tripod base and round sliding lampshade to be fixed at the desired height, or with a fixed standard on a cross-shaped base, with rectangular lampshade. Available also the wall and hanging versions. The frames are in metal, the electrical cable is covered with cloth.

## Technical information

1

Frame metal Lampshade fabric or parchment Upper and lower screen glass Lower screen (CLS4) etched PVC

2

## Technical drawings