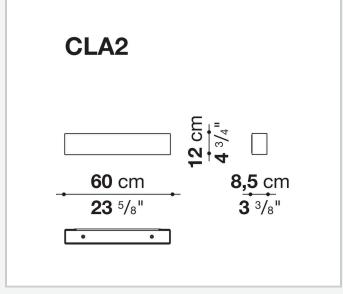

## Leukon

**COMPLEMENTS** 

2007

**Antonio Citterio** 



## Description

Elegant atmosphere lamps with lampshades in fabric or parchment and upper screens of etched glass. Table lamp, in two sizes. Floor lamp, in two models: with tripod base and round sliding lampshade to be fixed at the desired height, or with a fixed standard on a cross-shaped base, with rectangular lampshade. Available also the wall and hanging versions. The frames are in metal, the electrical cable is covered with cloth.

## Technical information

1

Frame metal Lampshade fabric or parchment Upper and lower screen glass Lower screen (CLS4) etched PVC

2

## Technical drawings