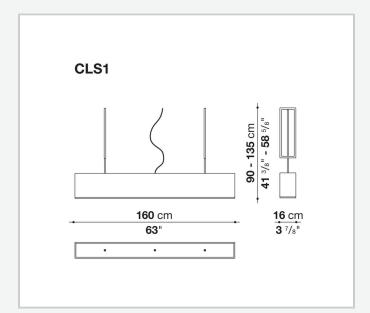

## Leukon

**COMPLEMENTS** 

2007

**Antonio Citterio** 



## Description

Elegant atmosphere lamps with lampshades in fabric or parchment and upper screens of etched glass. Table lamp, in two sizes. Floor lamp, in two models: with tripod base and round sliding lampshade to be fixed at the desired height, or with a fixed standard on a cross-shaped base, with rectangular lampshade. Available also the wall and hanging versions. The frames are in metal, the electrical cable is covered with cloth.

## Technical information

1

Frame metal Lampshade fabric or parchment Upper and lower screen glass Lower screen (CLS4) etched PVC

2

## Technical drawings