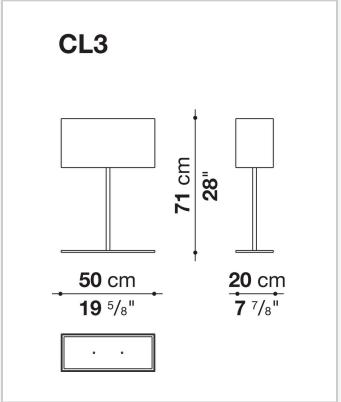

## Leukon

**COMPLEMENTS** 

2007

**Antonio Citterio** 



## Description

Elegant atmosphere lamps with lampshades in fabric or parchment and upper screens of etched glass. Table lamp, in two sizes. Floor lamp, in two models: with tripod base and round sliding lampshade to be fixed at the desired height, or with a fixed standard on a cross-shaped base, with rectangular lampshade. Available also the wall and hanging versions. The frames are in metal, the electrical cable is covered with cloth.

## Technical information

1

Frame metal Lampshade fabric or parchment Upper and lower screen glass Lower screen (CLS4) etched PVC

2

## Technical drawings