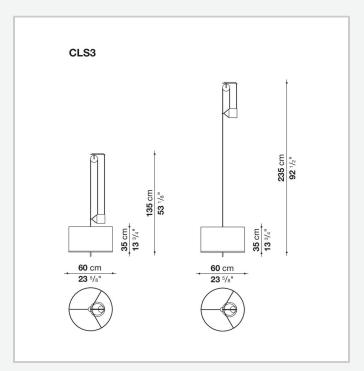

## Leukon

**COMPLEMENTS** 

2007

**Antonio Citterio** 



## Description

Elegant atmosphere lamps with lampshades in fabric or parchment and upper screens of etched glass. Table lamp, in two sizes. Floor lamp, in two models: with tripod base and round sliding lampshade to be fixed at the desired height, or with a fixed standard on a cross-shaped base, with rectangular lampshade. Available also the wall and hanging versions. The frames are in metal, the electrical cable is covered with cloth.

## Technical information

1

Frame metal Lampshade fabric or parchment Upper and lower screen glass Lower screen (CLS4) etched PVC

2

## Technical drawings