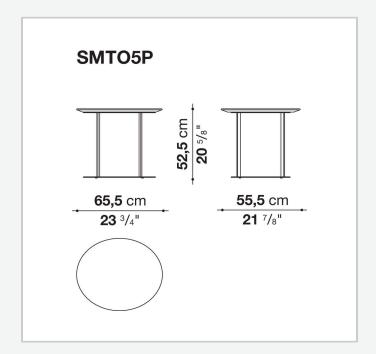

## **Pathos**

**SMALL TABLES** 

2009

**Antonio Citterio** 



## Description

Pathos is a complete collection of extremely elegant small tables available in two versions: a lower one with a characteristic X-shaped frame, available with square and rectangular tops with rounded corners and bevelled edges; and a second one, available in different heights, featuring round and oval tops that echo the refined detail of the edges. Both versions are available in a wide range of finishes.

## Technical information

Top
MDF wood fibre panel or marble (glossy polyester finish or matt polyester finish)
Support frame
drawn steel
Ferrules
plastic material

## Technical drawings









2