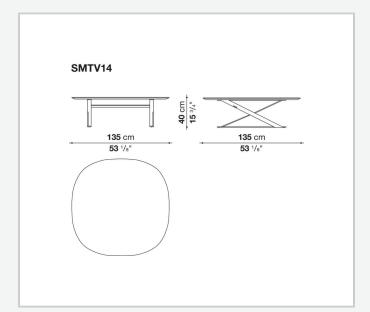

## **Pathos**

**SMALL TABLES** 

2009

**Antonio Citterio** 



## Description

Pathos is a complete collection of extremely elegant small tables available in two versions: a lower one with a characteristic X-shaped frame, available with square and rectangular tops with rounded corners and bevelled edges; and a second one, available in different heights, featuring round and oval tops that echo the refined detail of the edges. Both versions are available in a wide range of finishes.

## Technical information

Top
MDF wood fibre panel or marble (glossy polyester finish or matt polyester finish)
Support frame
drawn steel
Ferrules
plastic material

## Technical drawings









2