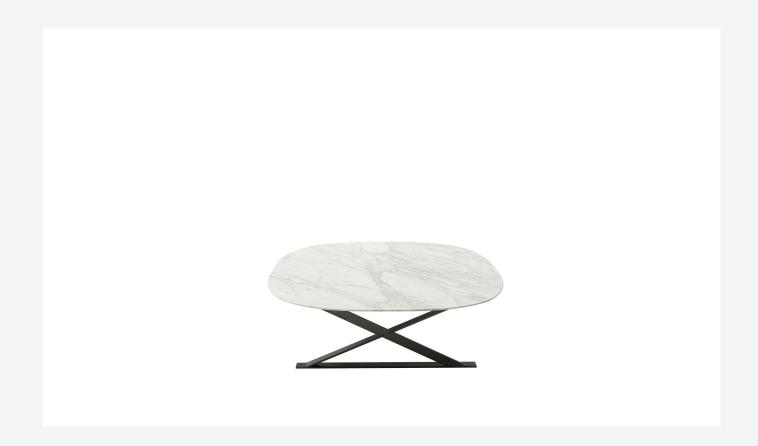

## Description

Pathos is a complete collection of extremely elegant small tables available in two versions: a lower one with a characteristic X-shaped frame, available with square and rectangular tops with rounded corners and bevelled edges; and a second one, available in different heights, featuring round and oval tops that echo the refined detail of the edges. Both versions are available in a wide range of finishes.