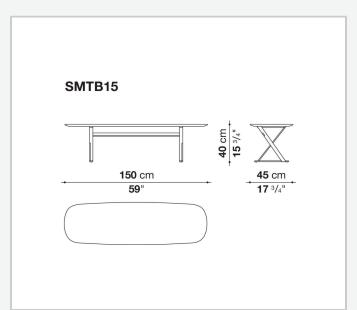

## **Pathos**

**SMALL TABLES** 

2009

**Antonio Citterio** 



## Description

Pathos is a complete collection of extremely elegant small tables available in two versions: a lower one with a characteristic X-shaped frame, available with square and rectangular tops with rounded corners and bevelled edges; and a second one, available in different heights, featuring round and oval tops that echo the refined detail of the edges. Both versions are available in a wide range of finishes.

## Technical information

Top
MDF wood fibre panel or marble (glossy polyester finish or matt polyester finish)
Support frame
drawn steel
Ferrules
plastic material

## Technical drawings









2