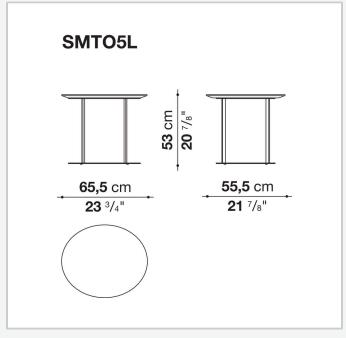

## **Pathos**

**SMALL TABLES** 

2009

**Antonio Citterio** 



## Description

Pathos is a complete collection of extremely elegant small tables available in two versions: a lower one with a characteristic X-shaped frame, available with square and rectangular tops with rounded corners and bevelled edges; and a second one, available in different heights, featuring round and oval tops that echo the refined detail of the edges. Both versions are available in a wide range of finishes.

## Technical information

Top
MDF wood fibre panel or marble (glossy polyester finish or matt polyester finish)
Support frame
drawn steel
Ferrules
plastic material

## Technical drawings









2