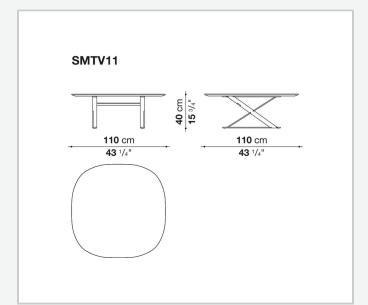

## **Pathos**

**SMALL TABLES** 

2009

**Antonio Citterio** 



## Description

Pathos is a complete collection of extremely elegant small tables available in two versions: a lower one with a characteristic X-shaped frame, available with square and rectangular tops with rounded corners and bevelled edges; and a second one, available in different heights, featuring round and oval tops that echo the refined detail of the edges. Both versions are available in a wide range of finishes.

## Technical information

Top
MDF wood fibre panel or marble (glossy polyester finish or matt polyester finish)
Support frame
drawn steel
Ferrules
plastic material

## Technical drawings









2