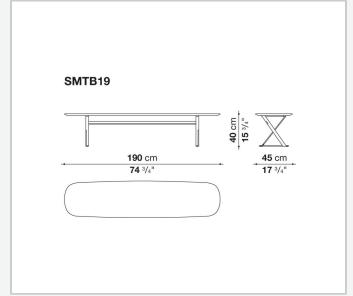

## **Pathos**

**SMALL TABLES** 

2009

**Antonio Citterio** 



## Description

Pathos is a complete collection of extremely elegant small tables available in two versions: a lower one with a characteristic X-shaped frame, available with square and rectangular tops with rounded corners and bevelled edges; and a second one, available in different heights, featuring round and oval tops that echo the refined detail of the edges. Both versions are available in a wide range of finishes.

## Technical information

Top
MDF wood fibre panel or marble (glossy polyester finish or matt polyester finish)
Support frame
drawn steel
Ferrules
plastic material

## Technical drawings









2