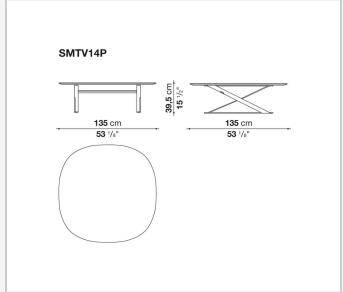

## **Pathos**

**SMALL TABLES** 

2009

**Antonio Citterio** 



## Description

Pathos is a complete collection of extremely elegant small tables available in two versions: a lower one with a characteristic X-shaped frame, available with square and rectangular tops with rounded corners and bevelled edges; and a second one, available in different heights, featuring round and oval tops that echo the refined detail of the edges. Both versions are available in a wide range of finishes.

## Technical information

Top
MDF wood fibre panel or marble (glossy polyester finish or matt polyester finish)
Support frame
drawn steel
Ferrules
plastic material

## Technical drawings









2