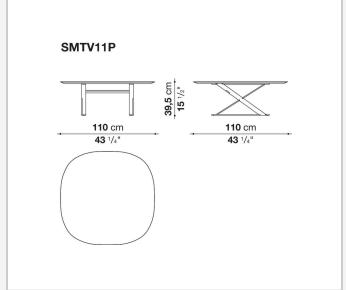

## **Pathos**

**SMALL TABLES** 

2009

**Antonio Citterio** 



## Description

Pathos is a complete collection of extremely elegant small tables available in two versions: a lower one with a characteristic X-shaped frame, available with square and rectangular tops with rounded corners and bevelled edges; and a second one, available in different heights, featuring round and oval tops that echo the refined detail of the edges. Both versions are available in a wide range of finishes.

## Technical information

Top
MDF wood fibre panel or marble (glossy polyester finish or matt polyester finish)
Support frame
drawn steel
Ferrules
plastic material

## Technical drawings









2