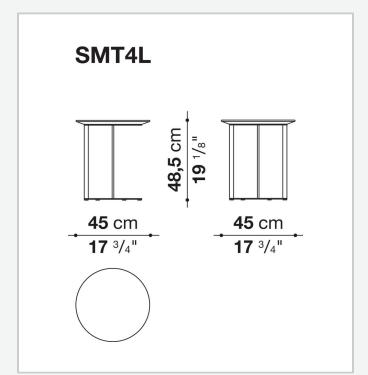

## **Pathos**

**SMALL TABLES** 

2009

**Antonio Citterio** 



## Description

Pathos is a complete collection of extremely elegant small tables available in two versions: a lower one with a characteristic X-shaped frame, available with square and rectangular tops with rounded corners and bevelled edges; and a second one, available in different heights, featuring round and oval tops that echo the refined detail of the edges. Both versions are available in a wide range of finishes.

## Technical information

Top
MDF wood fibre panel or marble (glossy polyester finish or matt polyester finish)
Support frame
drawn steel
Ferrules
plastic material

## Technical drawings









2