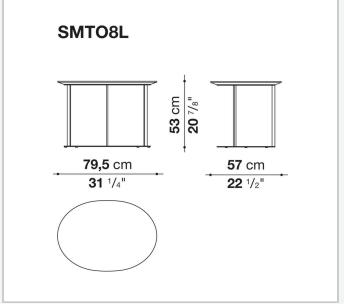

## **Pathos**

**SMALL TABLES** 

2009

**Antonio Citterio** 



## Description

Pathos is a complete collection of extremely elegant small tables available in two versions: a lower one with a characteristic X-shaped frame, available with square and rectangular tops with rounded corners and bevelled edges; and a second one, available in different heights, featuring round and oval tops that echo the refined detail of the edges. Both versions are available in a wide range of finishes.

## Technical information

Top
MDF wood fibre panel or marble (glossy polyester finish or matt polyester finish)
Support frame
drawn steel
Ferrules
plastic material

## Technical drawings









2