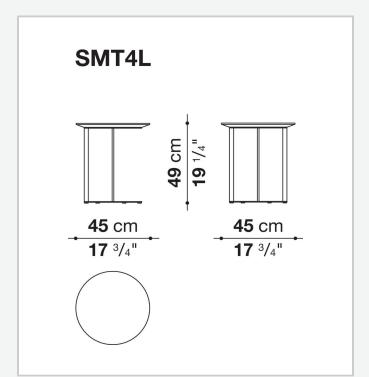

## **Pathos**

**SMALL TABLES** 

2009

**Antonio Citterio** 



## Description

Pathos is a complete collection of extremely elegant small tables available in two versions: a lower one with a characteristic X-shaped frame, available with square and rectangular tops with rounded corners and bevelled edges; and a second one, available in different heights, featuring round and oval tops that echo the refined detail of the edges. Both versions are available in a wide range of finishes.

## Technical information

Top
MDF wood fibre panel or marble (glossy polyester finish or matt polyester finish)
Support frame
drawn steel
Ferrules
plastic material

## Technical drawings









2