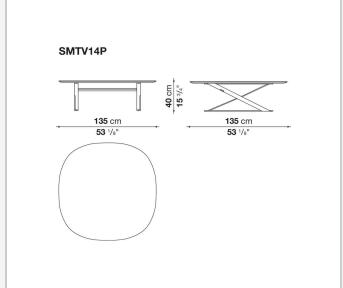

## **Pathos**

**SMALL TABLES** 

2009

**Antonio Citterio** 



## Description

Pathos is a complete collection of extremely elegant small tables available in two versions: a lower one with a characteristic X-shaped frame, available with square and rectangular tops with rounded corners and bevelled edges; and a second one, available in different heights, featuring round and oval tops that echo the refined detail of the edges. Both versions are available in a wide range of finishes.

## Technical information

Top
MDF wood fibre panel or marble (glossy polyester finish or matt polyester finish)
Support frame
drawn steel
Ferrules
plastic material

## Technical drawings









2