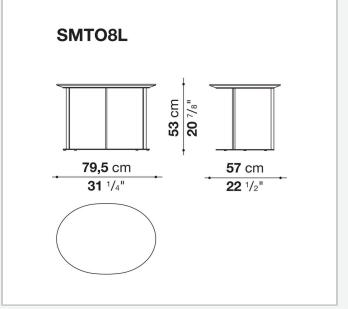

## **Pathos**

**SMALL TABLES** 

2009

**Antonio Citterio** 



## Description

Pathos is a complete collection of extremely elegant small tables available in two versions: a lower one with a characteristic X-shaped frame, available with square and rectangular tops with rounded corners and bevelled edges; and a second one, available in different heights, featuring round and oval tops that echo the refined detail of the edges. Both versions are available in a wide range of finishes.

## Technical information

Top
MDF wood fibre panel or marble (glossy polyester finish or matt polyester finish)
Support frame
drawn steel
Ferrules
plastic material

## Technical drawings









2