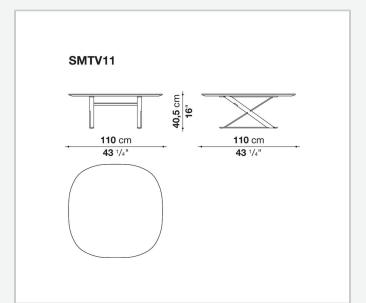

## **Pathos**

**SMALL TABLES** 

2009

**Antonio Citterio** 



## Description

Pathos is a complete collection of extremely elegant small tables available in two versions: a lower one with a characteristic X-shaped frame, available with square and rectangular tops with rounded corners and bevelled edges; and a second one, available in different heights, featuring round and oval tops that echo the refined detail of the edges. Both versions are available in a wide range of finishes.

## Technical information

Top
MDF wood fibre panel or marble (glossy polyester finish or matt polyester finish)
Support frame
drawn steel
Ferrules
plastic material

## Technical drawings









2