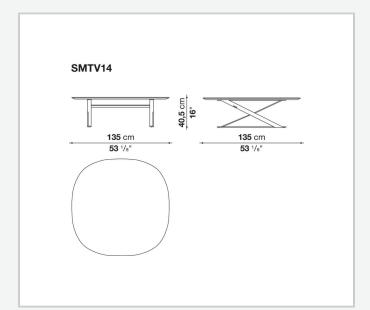

## **Pathos**

**SMALL TABLES** 

2009

**Antonio Citterio** 



## Description

Pathos is a complete collection of extremely elegant small tables available in two versions: a lower one with a characteristic X-shaped frame, available with square and rectangular tops with rounded corners and bevelled edges; and a second one, available in different heights, featuring round and oval tops that echo the refined detail of the edges. Both versions are available in a wide range of finishes.

## Technical information

Top
MDF wood fibre panel or marble (glossy polyester finish or matt polyester finish)
Support frame
drawn steel
Ferrules
plastic material

## Technical drawings









2