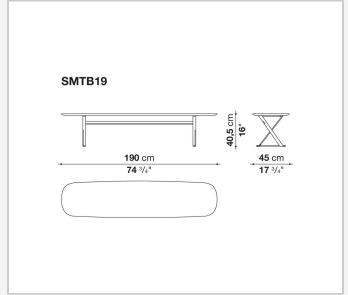

## **Pathos**

**SMALL TABLES** 

2009

**Antonio Citterio** 



## Description

Pathos is a complete collection of extremely elegant small tables available in two versions: a lower one with a characteristic X-shaped frame, available with square and rectangular tops with rounded corners and bevelled edges; and a second one, available in different heights, featuring round and oval tops that echo the refined detail of the edges. Both versions are available in a wide range of finishes.

## Technical information

Top
MDF wood fibre panel or marble (glossy polyester finish or matt polyester finish)
Support frame
drawn steel
Ferrules
plastic material

## Technical drawings









2