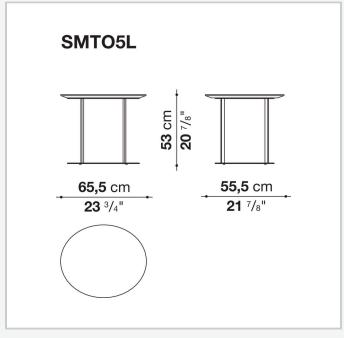

## **Pathos**

**SMALL TABLES** 

2009

**Antonio Citterio** 



## Description

Pathos is a complete collection of extremely elegant small tables available in two versions: a lower one with a characteristic X-shaped frame, available with square and rectangular tops with rounded corners and bevelled edges; and a second one, available in different heights, featuring round and oval tops that echo the refined detail of the edges. Both versions are available in a wide range of finishes.

## Technical information

Top
MDF wood fibre panel or marble (glossy polyester finish or matt polyester finish)
Support frame
drawn steel
Ferrules
plastic material

## Technical drawings









2