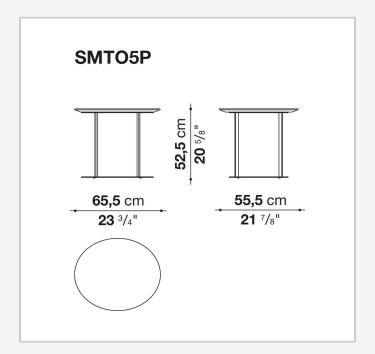

## **Pathos**

**SMALL TABLES** 

2009

**Antonio Citterio** 



## Description

Pathos is a complete collection of extremely elegant small tables available in two versions: a lower one with a characteristic X-shaped frame, available with square and rectangular tops with rounded corners and bevelled edges; and a second one, available in different heights, featuring round and oval tops that echo the refined detail of the edges. Both versions are available in a wide range of finishes.

## Technical information

Top
MDF wood fibre panel or marble (glossy polyester finish or matt polyester finish)
Support frame
drawn steel
Ferrules
plastic material

## Technical drawings









2