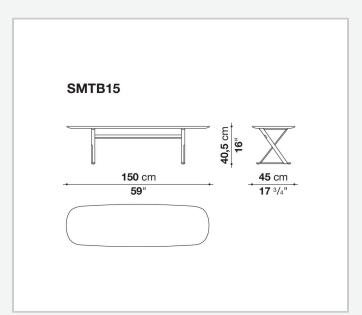

## **Pathos**

**SMALL TABLES** 

2009

**Antonio Citterio** 



## Description

Pathos is a complete collection of extremely elegant small tables available in two versions: a lower one with a characteristic X-shaped frame, available with square and rectangular tops with rounded corners and bevelled edges; and a second one, available in different heights, featuring round and oval tops that echo the refined detail of the edges. Both versions are available in a wide range of finishes.

## Technical information

Top
MDF wood fibre panel or marble (glossy polyester finish or matt polyester finish)
Support frame
drawn steel
Ferrules
plastic material

## Technical drawings









2