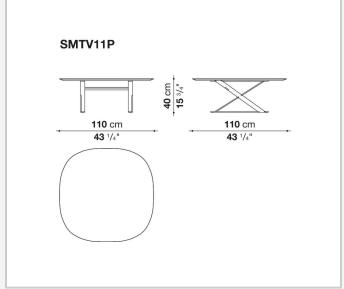

## **Pathos**

**SMALL TABLES** 

2009

**Antonio Citterio** 



## Description

Pathos is a complete collection of extremely elegant small tables available in two versions: a lower one with a characteristic X-shaped frame, available with square and rectangular tops with rounded corners and bevelled edges; and a second one, available in different heights, featuring round and oval tops that echo the refined detail of the edges. Both versions are available in a wide range of finishes.

## Technical information

Top
MDF wood fibre panel or marble (glossy polyester finish or matt polyester finish)
Support frame
drawn steel
Ferrules
plastic material

## Technical drawings









2