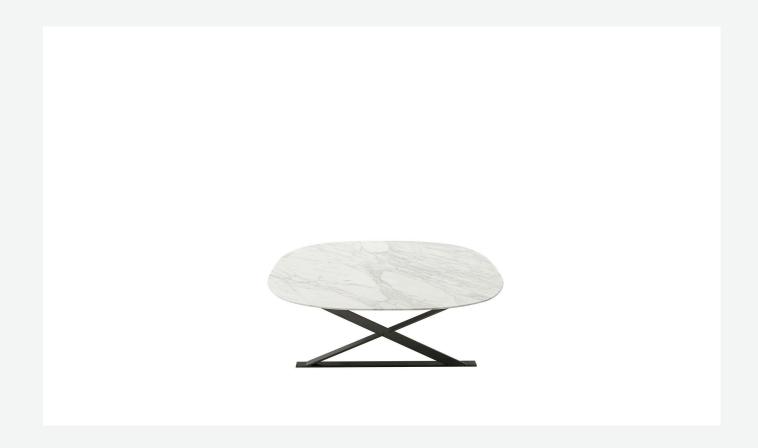

## **Pathos**

**SMALL TABLES** 

2009

**Antonio Citterio** 

## Description

Pathos is a complete collection of extremely elegant small tables available in two versions: a lower one with a characteristic X-shaped frame, available with square and rectangular tops with rounded corners and bevelled edges; and a second one, available in different heights, featuring round and oval tops that echo the refined detail of the edges. Both versions are available in a wide range of finishes.