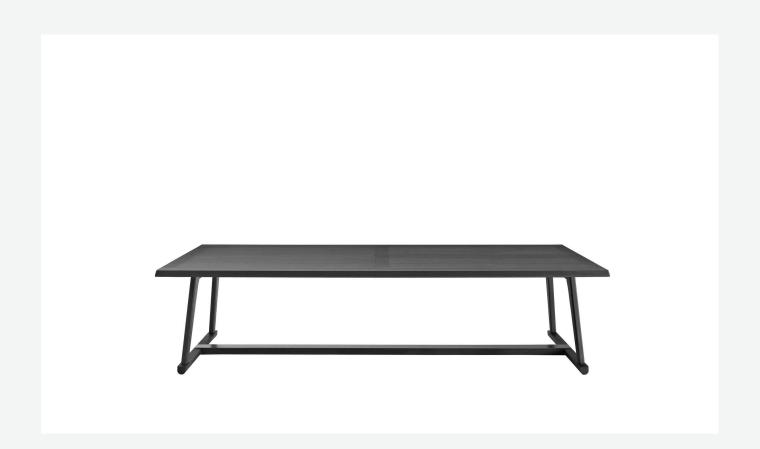

## Description

A contemporary reinterpretation of the classic refectory table, Recipio '14 is a rectangular wooden dining table. The top stands out for its slatted motif, while the crosspiece placed at the base is covered with a steel profile having a dual, aesthetic and protective function. The Recipio series also includes small tables, consoles and a writing desks.