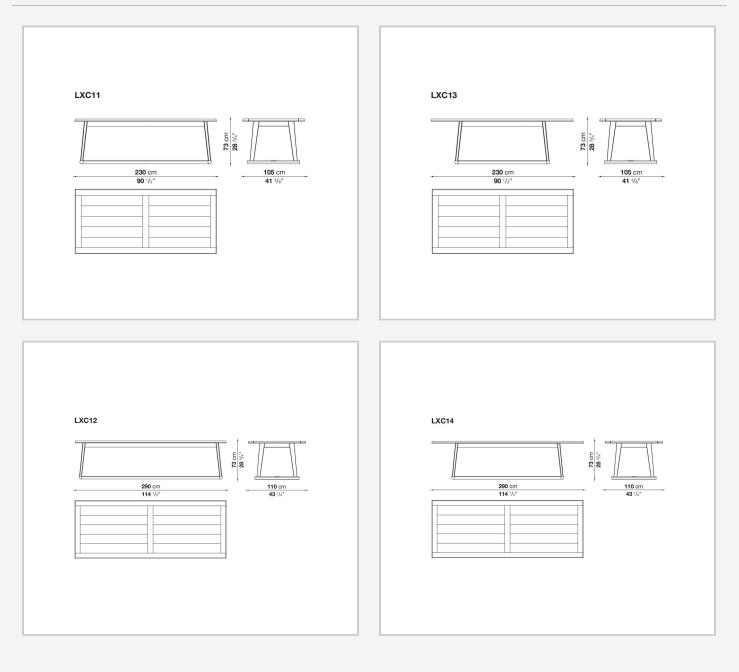

## Recipio '14

TABLES

2014

Antonio Citterio



## Description

A contemporary reinterpretation of the classic refectory table, Recipio '14 is a rectangular wooden dining table. The top stands out for its slatted motif, while the crosspiece placed at the base is covered with a steel profile having a dual, aesthetic and protective function. The Recipio series also includes small tables, consoles and a writing desks.

## **Technical** information

Top solid wood, veneered plywood panel with honeycomb-core and wood particles Frame solid wood Crosspiece protection aluminium profile Ferrules felt

## Technical drawings