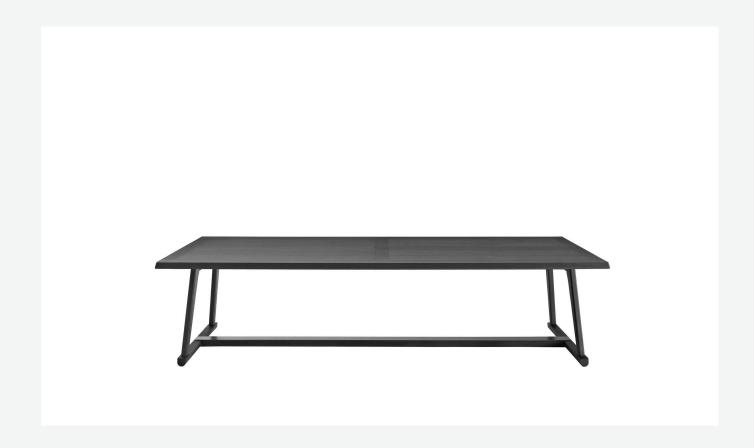

## Description

A contemporary reinterpretation of the classic refectory table, Recipio '14 is a rectangular wooden dining table. The top stands out for its slatted motif, while the crosspiece placed at the base is covered with a steel profile having a dual, aesthetic and protective function. The Recipio series also includes small tables, consoles and a writing desks.