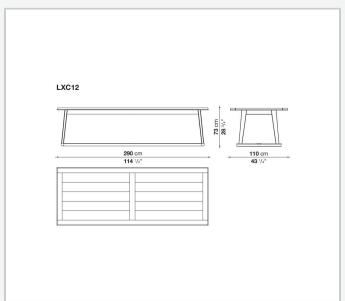

## Recipio '14

**TABLES** 

2014

**Antonio Citterio** 



## Description

A contemporary reinterpretation of the classic refectory table, Recipio '14 is a rectangular wooden dining table. The top stands out for its slatted motif, while the crosspiece placed at the base is covered with a steel profile having a dual, aesthetic and protective function. The Recipio series also includes small tables, consoles and a writing desks.

## Technical information

1 5/9/25

Top solid wood, veneered plywood panel with honeycomb-core and wood particles Frame solid wood Crosspiece protection aluminium profile Ferrules felt

2 5/9/25

## Technical drawings









3 5/9/25