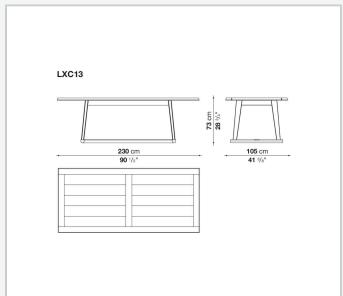

## Recipio '14

**TABLES** 

2014

**Antonio Citterio** 



## Description

A contemporary reinterpretation of the classic refectory table, Recipio '14 is a rectangular wooden dining table. The top stands out for its slatted motif, while the crosspiece placed at the base is covered with a steel profile having a dual, aesthetic and protective function. The Recipio series also includes small tables, consoles and a writing desks.

## Technical information

1 5/9/25

Top solid wood, veneered plywood panel with honeycomb-core and wood particles Frame solid wood Crosspiece protection aluminium profile Ferrules felt

2 5/9/25

## Technical drawings









3 5/9/25