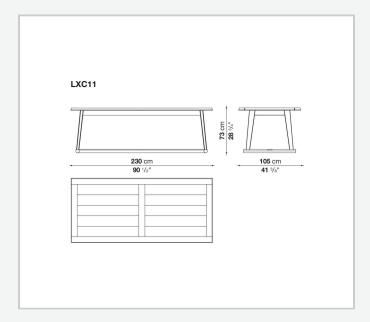

## Recipio '14

**TABLES** 

2014

**Antonio Citterio** 



## Description

A contemporary reinterpretation of the classic refectory table, Recipio '14 is a rectangular wooden dining table. The top stands out for its slatted motif, while the crosspiece placed at the base is covered with a steel profile having a dual, aesthetic and protective function. The Recipio series also includes small tables, consoles and a writing desks.

## Technical information

1 5/9/25

Top solid wood, veneered plywood panel with honeycomb-core and wood particles Frame solid wood Crosspiece protection aluminium profile Ferrules felt

2 5/9/25

## Technical drawings









3 5/9/25