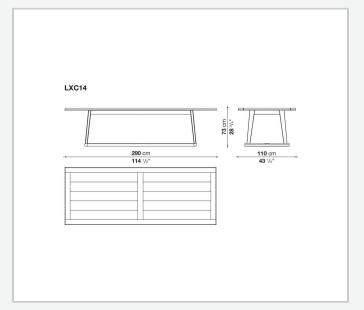

## Recipio '14

**TABLES** 

2014

**Antonio Citterio** 



## Description

A contemporary reinterpretation of the classic refectory table, Recipio '14 is a rectangular wooden dining table. The top stands out for its slatted motif, while the crosspiece placed at the base is covered with a steel profile having a dual, aesthetic and protective function. The Recipio series also includes small tables, consoles and a writing desks.

## Technical information

1 5/9/25

Top solid wood, veneered plywood panel with honeycomb-core and wood particles Frame solid wood Crosspiece protection aluminium profile Ferrules felt

2 5/9/25

## Technical drawings









3 5/9/25