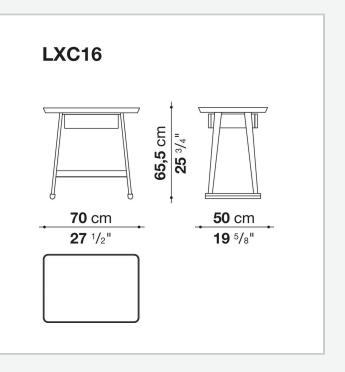

sophisticated hues. Particularly original are the versions with a rounded, tray-shaped top. The Recipio '14 series includes, in addition to the console, writing desk and dining table, also the eclectic night/small table that is now even more functional thanks to a half-height drawer that is particularly handy next to a bed, for storing magazines, books and other small items that accompany sleeping and reading.

### **Technical** information

#### Тор

Bayfit® structural expanded polyurethane foam Top and lower top (LXC8) MDF wood fibre panel Top and lower top (LXC25) veneered solid wood, wood particles panel Drawer frame (LXC15-LXC16-LXC17) MDF wood fibre panel Support frame solid wood Support frame (LXC15-LXC16) solid wood and multi-layered panel Ferrules felt

## Technical drawings