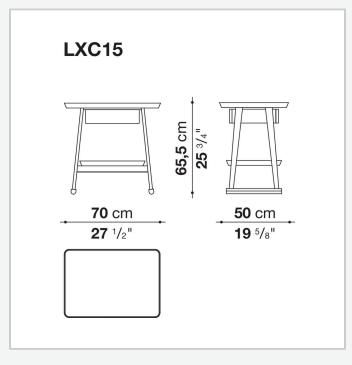

h sophisticated hues. Particularly original are the versions with a rounded, tray-shaped top. The Recipio '14 series includes, in addition to the console, writing desk and dining table, also the eclectic night/small table that is now even more functional thanks to a half-height drawer that is particularly handy next to a bed, for storing magazines, books and other small items that accompany sleeping and reading.

### **Technical** information

#### Тор

Bayfit® structural expanded polyurethane foam Top and lower top (LXC8) MDF wood fibre panel Top and lower top (LXC25) veneered solid wood, wood particles panel Drawer frame (LXC15-LXC16-LXC17) MDF wood fibre panel Support frame solid wood Support frame (LXC15-LXC16) solid wood and multi-layered panel Ferrules felt

## Technical drawings