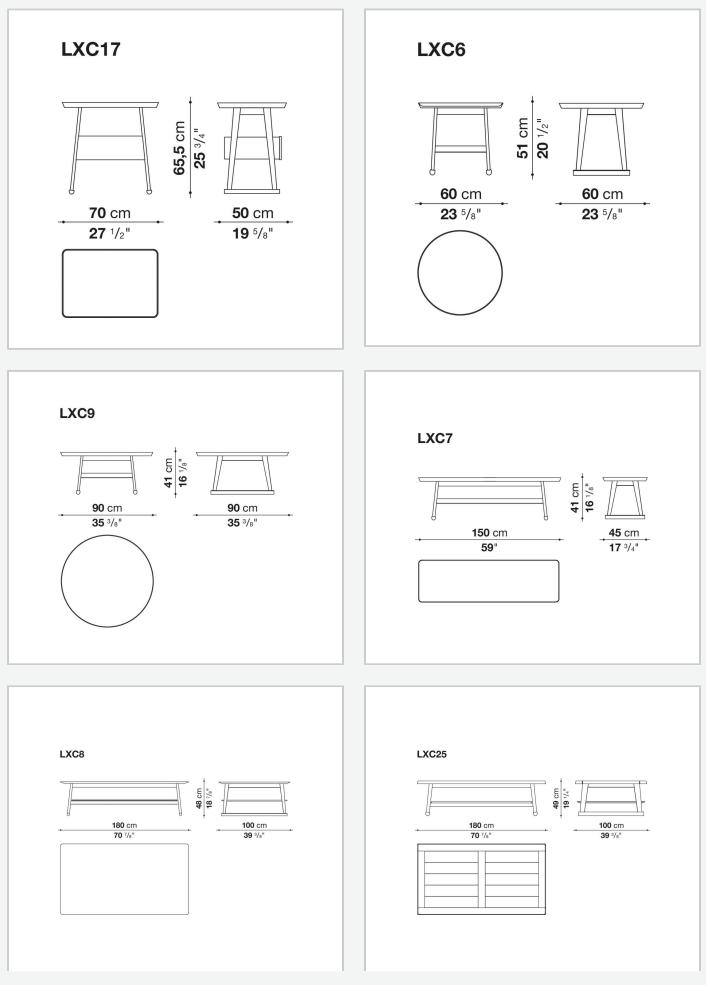

ith sophisticated hues. Particularly original are the versions with a rounded, tray-shaped top. The Recipio '14 series includes, in addition to the console, writing desk and dining table, also the eclectic night/small table that is now even more functional thanks to a half-height drawer that is particularly handy next to a bed, for storing magazines, books and other small items that accompany sleeping and reading.

### **Technical** information

#### Тор

Bayfit® structural expanded polyurethane foam Top and lower top (LXC8) MDF wood fibre panel Top and lower top (LXC25) veneered solid wood, wood particles panel Drawer frame (LXC15-LXC16-LXC17) MDF wood fibre panel Support frame solid wood Support frame (LXC15-LXC16) solid wood and multi-layered panel Ferrules felt

## Technical drawings