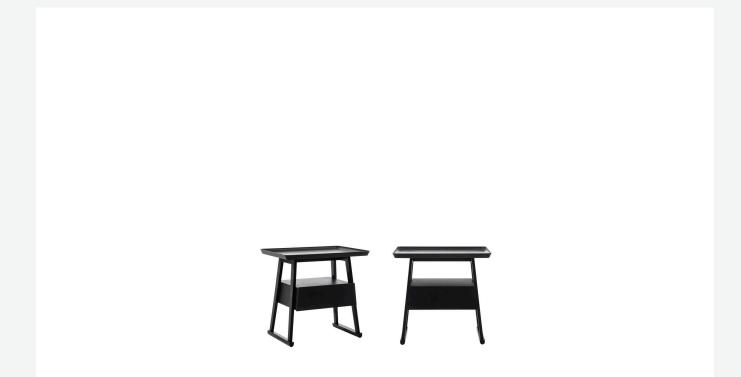

#### Description

Recipio '14 is a series of round and rectangular small tables in different sizes. Depending on the type, they are available in various finishes with sophisticated hues. Particularly original are the versions with a rounded, tray-shaped top. The Recipio '14 series includes, in addition to the console, writing desk and dining table, also the eclectic night/small table that is now even more functional thanks to a half-height drawer that is particularly handy next to a bed, for storing magazines, books and other small items that accompany sleeping and reading.