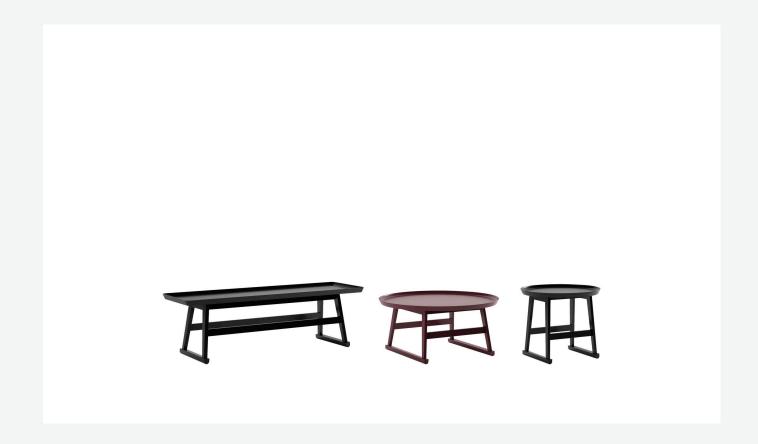

## Recipio '14

**SMALL TABLES** 

2014

**Antonio Citterio** 

## Description

Recipio '14 is a series of round and rectangular small tables in different sizes. Depending on the type, they are available in various finishes with sophisticated hues. Particularly original are the versions with a rounded, tray-shaped top. The Recipio '14 series includes, in addition to the console, writing desk and dining table, also the eclectic night/small table.