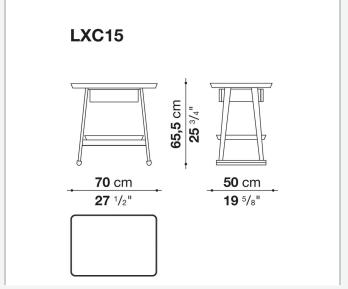

**Antonio Citterio** 



## Description

Recipio '14 is a series of round and rectangular small tables in different sizes. Depending on the type, they are available in various finishes with sophisticated hues. Particularly original are the versions with a rounded, tray-shaped top. The Recipio '14 series includes, in addition to the console, writing desk and dining table, also the eclectic night/small table.

## Technical information

1

Top
Bayfit® structural expanded polyurethane foam
Top and lower top (LXC8)
MDF wood fibre panel
Top and lower top (LXC25)
veneered solid wood, wood particles panel
Drawer frame (LXC15-LXC16)
MDF wood fibre panel
Support frame
solid wood
Support frame (LXC15-LXC16)
solid wood and multi-layered panel
Ferrules
felt

2 5/9/25

## Technical drawings