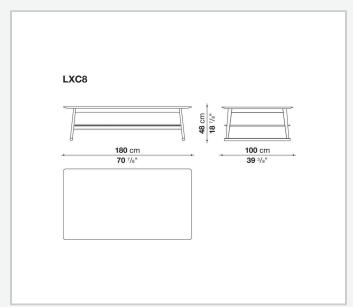

014

**Antonio Citterio** 



## Description

Recipio '14 is a series of round and rectangular small tables in different sizes. Depending on the type, they are available in various finishes with sophisticated hues. Particularly original are the versions with a rounded, tray-shaped top. The Recipio '14 series includes, in addition to the console, writing desk and dining table, also the eclectic night/small table.

## Technical information

1

Top
Bayfit® structural expanded polyurethane foam
Top and lower top (LXC8)
MDF wood fibre panel
Top and lower top (LXC25)
veneered solid wood, wood particles panel
Drawer frame (LXC15-LXC16)
MDF wood fibre panel
Support frame
solid wood
Support frame (LXC15-LXC16)
solid wood and multi-layered panel
Ferrules
felt

2 5/9/25

## Technical drawings