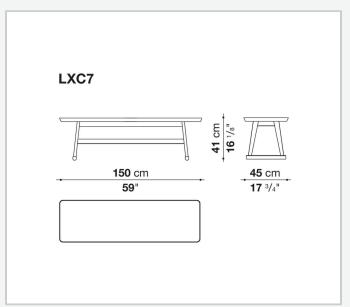

2014

**Antonio Citterio** 



## Description

Recipio '14 is a series of round and rectangular small tables in different sizes. Depending on the type, they are available in various finishes with sophisticated hues. Particularly original are the versions with a rounded, tray-shaped top. The Recipio '14 series includes, in addition to the console, writing desk and dining table, also the eclectic night/small table.

## Technical information

1

Top
Bayfit® structural expanded polyurethane foam
Top and lower top (LXC8)
MDF wood fibre panel
Top and lower top (LXC25)
veneered solid wood, wood particles panel
Drawer frame (LXC15-LXC16)
MDF wood fibre panel
Support frame
solid wood
Support frame (LXC15-LXC16)
solid wood and multi-layered panel
Ferrules
felt

2 5/9/25

## Technical drawings