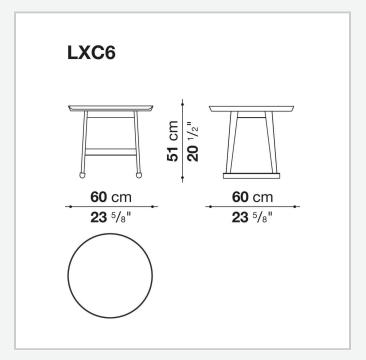

** 

2014

**Antonio Citterio** 



## Description

Recipio '14 is a series of round and rectangular small tables in different sizes. Depending on the type, they are available in various finishes with sophisticated hues. Particularly original are the versions with a rounded, tray-shaped top. The Recipio '14 series includes, in addition to the console, writing desk and dining table, also the eclectic night/small table.

## Technical information

1

Top
Bayfit® structural expanded polyurethane foam
Top and lower top (LXC8)
MDF wood fibre panel
Top and lower top (LXC25)
veneered solid wood, wood particles panel
Drawer frame (LXC15-LXC16)
MDF wood fibre panel
Support frame
solid wood
Support frame (LXC15-LXC16)
solid wood and multi-layered panel
Ferrules
felt

2 5/9/25

## Technical drawings