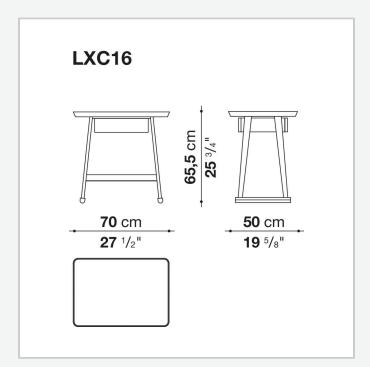

*Antonio Citterio** 



## Description

Recipio '14 is a series of round and rectangular small tables in different sizes. Depending on the type, they are available in various finishes with sophisticated hues. Particularly original are the versions with a rounded, tray-shaped top. The Recipio '14 series includes, in addition to the console, writing desk and dining table, also the eclectic night/small table.

## Technical information

1

Top
Bayfit® structural expanded polyurethane foam
Top and lower top (LXC8)
MDF wood fibre panel
Top and lower top (LXC25)
veneered solid wood, wood particles panel
Drawer frame (LXC15-LXC16)
MDF wood fibre panel
Support frame
solid wood
Support frame (LXC15-LXC16)
solid wood and multi-layered panel
Ferrules
felt

2 5/9/25

## Technical drawings