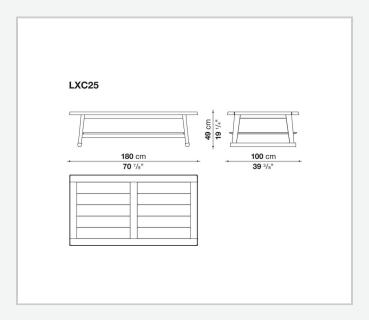

4

**Antonio Citterio** 



## Description

Recipio '14 is a series of round and rectangular small tables in different sizes. Depending on the type, they are available in various finishes with sophisticated hues. Particularly original are the versions with a rounded, tray-shaped top. The Recipio '14 series includes, in addition to the console, writing desk and dining table, also the eclectic night/small table.

## Technical information

1

Top
Bayfit® structural expanded polyurethane foam
Top and lower top (LXC8)
MDF wood fibre panel
Top and lower top (LXC25)
veneered solid wood, wood particles panel
Drawer frame (LXC15-LXC16)
MDF wood fibre panel
Support frame
solid wood
Support frame (LXC15-LXC16)
solid wood and multi-layered panel
Ferrules
felt

2 5/9/25

## Technical drawings