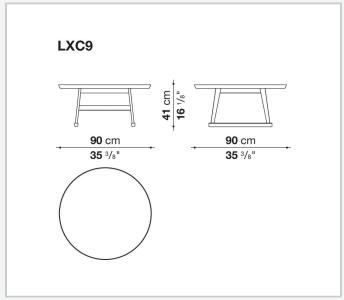

2014

**Antonio Citterio** 



## Description

Recipio '14 is a series of round and rectangular small tables in different sizes. Depending on the type, they are available in various finishes with sophisticated hues. Particularly original are the versions with a rounded, tray-shaped top. The Recipio '14 series includes, in addition to the console, writing desk and dining table, also the eclectic night/small table.

## Technical information

1

Top
Bayfit® structural expanded polyurethane foam
Top and lower top (LXC8)
MDF wood fibre panel
Top and lower top (LXC25)
veneered solid wood, wood particles panel
Drawer frame (LXC15-LXC16)
MDF wood fibre panel
Support frame
solid wood
Support frame (LXC15-LXC16)
solid wood and multi-layered panel
Ferrules
felt

2 5/9/25

## Technical drawings