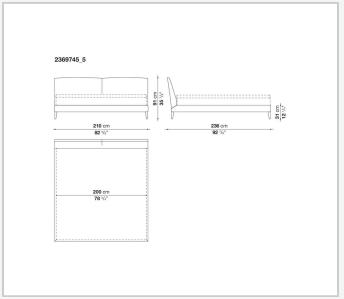

## Selene

**BEDS** 

1997

Antonio Citterio



## Description

The Selene bed has a upholstered headboard and its cover completely removable. The bed sides are available in different widths, while the feet come in steel or covered with solid wood.

## Technical information

1 5/8/25

Internal frame
tubular steel and steel profiles
Internal frame upholstery
Bayfit® flexible cold shaped polyurethane foam, polyester fibre cover
Feet
steel sheet or solid wood
Wheels support frame
steel
Wheels
plastic material
Ferrules
thermoplastic material
Cover
fabric or leather

2 5/8/25

## Technical drawings













3 5/8/25