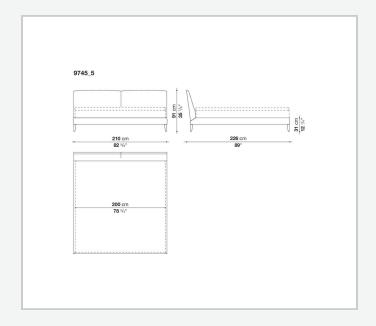

## Selene

**BEDS** 

1997

Antonio Citterio



## Description

The Selene bed has a upholstered headboard and its cover completely removable. The bed sides are available in different widths, while the feet come in steel or covered with solid wood.

## Technical information

1 5/8/25

Internal frame
tubular steel and steel profiles
Internal frame upholstery
Bayfit® flexible cold shaped polyurethane foam, polyester fibre cover
Feet
steel sheet or solid wood
Wheels support frame
steel
Wheels
plastic material
Ferrules
thermoplastic material
Cover
fabric or leather

2 5/8/25

## Technical drawings













3 5/8/25