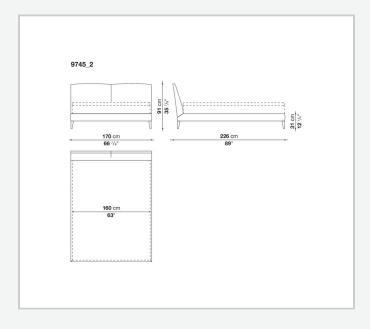

## Selene

**BEDS** 

1997

Antonio Citterio



## Description

The Selene bed has a upholstered headboard and its cover completely removable. The bed sides are available in different widths, while the feet come in steel or covered with solid wood.

## Technical information

1 5/8/25

Internal frame
tubular steel and steel profiles
Internal frame upholstery
Bayfit® flexible cold shaped polyurethane foam, polyester fibre cover
Feet
steel sheet or solid wood
Wheels support frame
steel
Wheels
plastic material
Ferrules
thermoplastic material
Cover
fabric or leather

2 5/8/25

## Technical drawings













3 5/8/25