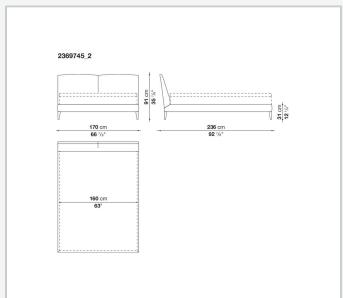

## Selene

**BEDS** 

1997

Antonio Citterio



## Description

The Selene bed has a upholstered headboard and its cover completely removable. The bed sides are available in different widths, while the feet come in steel or covered with solid wood.

## Technical information

1 5/8/25

Internal frame
tubular steel and steel profiles
Internal frame upholstery
Bayfit® flexible cold shaped polyurethane foam, polyester fibre cover
Feet
steel sheet or solid wood
Wheels support frame
steel
Wheels
plastic material
Ferrules
thermoplastic material
Cover
fabric or leather

2 5/8/25

## Technical drawings













3 5/8/25