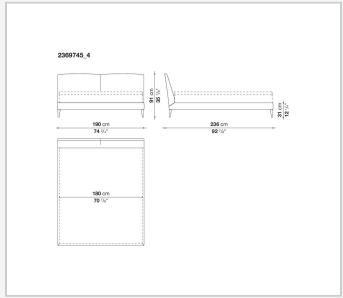

## Selene

**BEDS** 

1997

Antonio Citterio



## Description

The Selene bed has a upholstered headboard and its cover completely removable. The bed sides are available in different widths, while the feet come in steel or covered with solid wood.

## Technical information

1 5/8/25

Internal frame
tubular steel and steel profiles
Internal frame upholstery
Bayfit® flexible cold shaped polyurethane foam, polyester fibre cover
Feet
steel sheet or solid wood
Wheels support frame
steel
Wheels
plastic material
Ferrules
thermoplastic material
Cover
fabric or leather

2 5/8/25

## Technical drawings













3 5/8/25