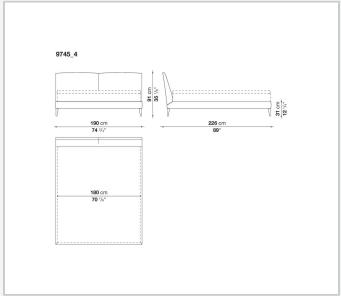

## Selene

**BEDS** 

1997

Antonio Citterio



## Description

The Selene bed has a upholstered headboard and its cover completely removable. The bed sides are available in different widths, while the feet come in steel or covered with solid wood.

## Technical information

1 5/8/25

Internal frame
tubular steel and steel profiles
Internal frame upholstery
Bayfit® flexible cold shaped polyurethane foam, polyester fibre cover
Feet
steel sheet or solid wood
Wheels support frame
steel
Wheels
plastic material
Ferrules
thermoplastic material
Cover
fabric or leather

2 5/8/25

## Technical drawings













3 5/8/25