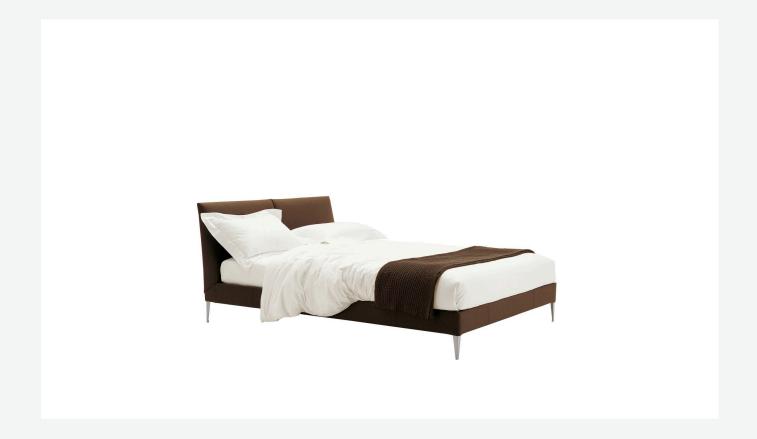

## Description

The Selene bed has a upholstered headboard and its cover completely removable. The bed sides are available in different widths, while the feet come in steel or covered with solid wood.