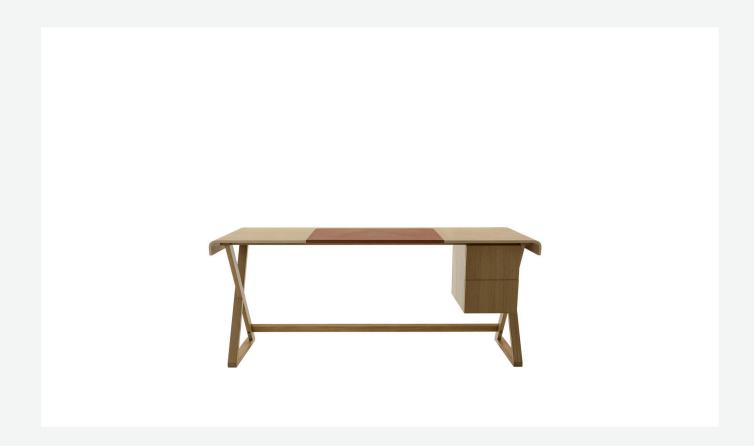

## Description

Sidus is a precious writing desk with rectangular top in curved wood or with an or with an unusual "bean" shape. Equipped with practical drawers, it is available in different sizes and finishes, also in the version with cable glands for functional and refined home office stations.