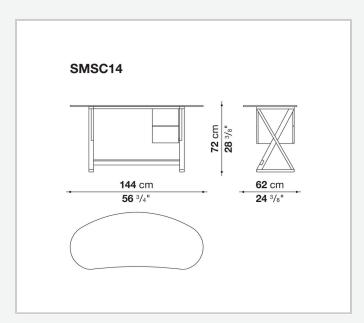

## Sidus

**COMPLEMENTS** 

2004

**Antonio Citterio** 



## Description

Sidus is a precious writing desk with rectangular top in curved wood or with an or with an unusual "bean" shape. Equipped with practical drawers, it is available in different sizes and finishes, also in the version with cable glands for functional and refined home office stations.

## Technical information

1 4/25/24

Top (SMSC11-SMSC13-SMSC17)
veneered multi-layered wood panel or covered in thick leather
Top (SMSC14)
veneered multi-layered wood panel
Top section (SMSC17\_S)
steel sheet covered in leather
Frame
solid wood, veneered wood particles panel
Drawer
veneered multi-layered wood panel
Cable flap
steel
Ferrules
plastic material

2

## Technical drawings













3