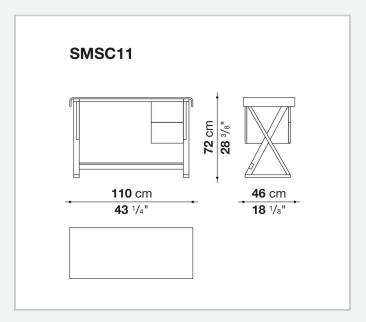

## Sidus

**COMPLEMENTS** 

2004

**Antonio Citterio** 



## Description

Sidus is a precious writing desk with rectangular top in curved wood or with an or with an unusual "bean" shape. Equipped with practical drawers, it is available in different sizes and finishes, also in the version with cable glands for functional and refined home office stations.

## Technical information

1 4/25/24

Top (SMSC11-SMSC13-SMSC17)
veneered multi-layered wood panel or covered in thick leather
Top (SMSC14)
veneered multi-layered wood panel
Top section (SMSC17\_S)
steel sheet covered in leather
Frame
solid wood, veneered wood particles panel
Drawer
veneered multi-layered wood panel
Cable flap
steel
Ferrules
plastic material

2

## Technical drawings













3