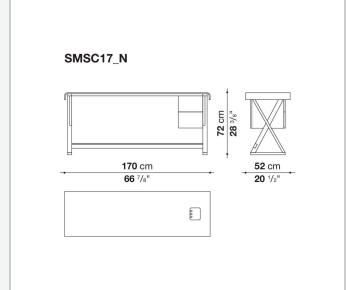

## Technical information

1 4/25/24

Top (SMSC11-SMSC13-SMSC17)
veneered multi-layered wood panel or covered in thick leather
Top (SMSC14)
veneered multi-layered wood panel
Top section (SMSC17\_S)
steel sheet covered in leather
Frame
solid wood, veneered wood particles panel
Drawer
veneered multi-layered wood panel
Cable flap
steel
Ferrules
plastic material