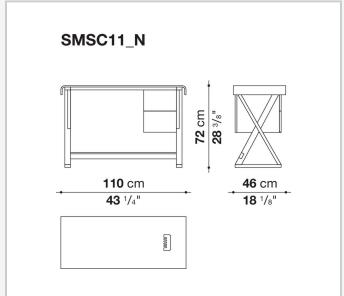

## Sidus

**COMPLEMENTS** 

2004

**Antonio Citterio** 



## Description

Sidus is a precious writing desk with rectangular top in curved wood or with an or with an unusual "bean" shape. Equipped with practical drawers, it is available in different sizes and finishes, also in the version with cable glands for functional and refined home office stations.

## Technical information

1 4/25/24

Top (SMSC11-SMSC13-SMSC17)
veneered multi-layered wood panel or covered in thick leather
Top (SMSC14)
veneered multi-layered wood panel
Top section (SMSC17\_S)
steel sheet covered in leather
Frame
solid wood, veneered wood particles panel
Drawer
veneered multi-layered wood panel
Cable flap
steel
Ferrules
plastic material

2

## Technical drawings













3