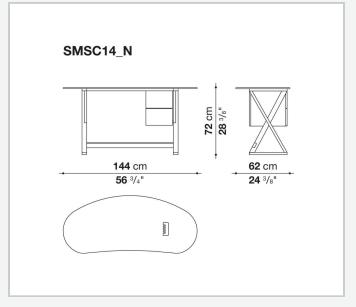

## Sidus

**COMPLEMENTS** 

2004

**Antonio Citterio** 



## Description

Sidus is a precious writing desk with rectangular top in curved wood or with an or with an unusual "bean" shape. Equipped with practical drawers, it is available in different sizes and finishes, also in the version with cable glands for functional and refined home office stations.

## Technical information

1 4/25/24

Top (SMSC11-SMSC13-SMSC17)
veneered multi-layered wood panel or covered in thick leather
Top (SMSC14)
veneered multi-layered wood panel
Top section (SMSC17\_S)
steel sheet covered in leather
Frame
solid wood, veneered wood particles panel
Drawer
veneered multi-layered wood panel
Cable flap
steel
Ferrules
plastic material

2

## Technical drawings













3