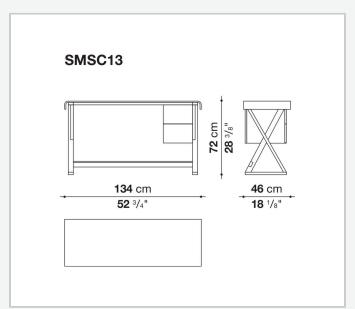

## Sidus

**COMPLEMENTS** 

2004

**Antonio Citterio** 



## Description

Sidus is a precious writing desk with rectangular top in curved wood or with an or with an unusual "bean" shape. Equipped with practical drawers, it is available in different sizes and finishes, also in the version with cable glands for functional and refined home office stations.

## Technical information

1 4/25/24

Top (SMSC11-SMSC13-SMSC17)
veneered multi-layered wood panel or covered in thick leather
Top (SMSC14)
veneered multi-layered wood panel
Top section (SMSC17\_S)
steel sheet covered in leather
Frame
solid wood, veneered wood particles panel
Drawer
veneered multi-layered wood panel
Cable flap
steel
Ferrules
plastic material

2

## Technical drawings













3