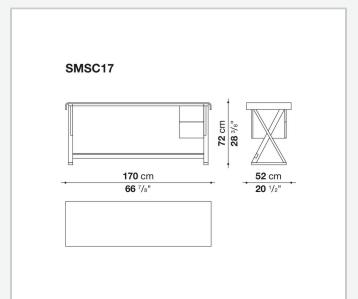

## Sidus

**COMPLEMENTS** 

2004

**Antonio Citterio** 



## Description

Sidus is a precious writing desk with rectangular top in curved wood or with an or with an unusual "bean" shape. Equipped with practical drawers, it is available in different sizes and finishes, also in the version with cable glands for functional and refined home office stations.

## Technical information

1 4/25/24

Top (SMSC11-SMSC13-SMSC17)
veneered multi-layered wood panel or covered in thick leather
Top (SMSC14)
veneered multi-layered wood panel
Top section (SMSC17\_S)
steel sheet covered in leather
Frame
solid wood, veneered wood particles panel
Drawer
veneered multi-layered wood panel
Cable flap
steel
Ferrules
plastic material

2

## Technical drawings













3