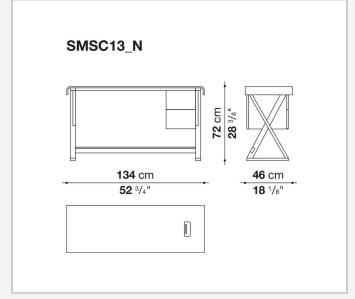

## Sidus

**COMPLEMENTS** 

2004

**Antonio Citterio** 



## Description

Sidus is a precious writing desk with rectangular top in curved wood or with an or with an unusual "bean" shape. Equipped with practical drawers, it is available in different sizes and finishes, also in the version with cable glands for functional and refined home office stations.

## Technical information

1 4/25/24

Top (SMSC11-SMSC13-SMSC17)
veneered multi-layered wood panel or covered in thick leather
Top (SMSC14)
veneered multi-layered wood panel
Top section (SMSC17\_S)
steel sheet covered in leather
Frame
solid wood, veneered wood particles panel
Drawer
veneered multi-layered wood panel
Cable flap
steel
Ferrules
plastic material

2

## Technical drawings













3