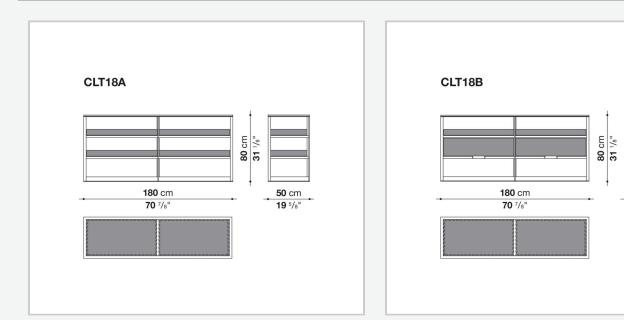

homes and commercial spaces, to be placed also in the centre of the room, these pieces allow their contents to be viewed, extracted and repositioned easily with perfect order. Cabinets are available in one size and in three different versions with extractable trays and drawers. The entire range pairs tops in transparent extra clear glass with painted metal structures in sophisticated colours. Shelves, drawers and extractable trays – the latter featuring a leather lining – are available in different wood options.

#### **Technical** information

Top extra light glass Frame steel profiles Lower top MDF wood fibre and veneered wood particles Extractable tray and drawer veneered MDF wood fibre with leather covered bottom base Adjustable feet steel and plastic material

### Technical drawings



CLT18C



50 cm 19 <sup>5</sup>/8"