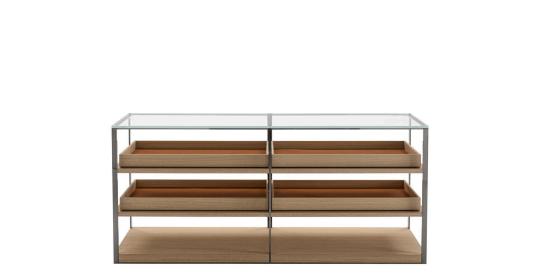

#### Description

A series of cabinets and display elements destined to safeguard and exhibit the most precious objects with great elegance. Ideal for both homes and commercial spaces, to be placed also in the centre of the room, these pieces allow their contents to be viewed, extracted and repositioned easily with perfect order. Cabinets are available in one size and in three different versions with extractable trays and drawers. The entire range pairs tops in transparent extra clear glass with painted metal structures in sophisticated colours. Shelves, drawers and extractable trays – the latter featuring a leather lining – are available in different wood options.