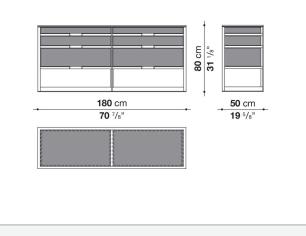

commercial spaces, to be placed also in the centre of the room, these pieces allow their contents to be viewed, extracted and repositioned easily with perfect order. Cabinets are available in one size and in three different versions with extractable trays and drawers. The entire range pairs tops in transparent extra clear glass with painted metal structures in sophisticated colours. Shelves, drawers and extractable trays – the latter featuring a leather lining – are available in different wood options.

#### **Technical** information

Top extra light glass Frame steel profiles Lower top MDF wood fibre and veneered wood particles Extractable tray and drawer veneered MDF wood fibre with leather covered bottom base Adjustable feet steel and plastic material

### Technical drawings



CLT18C



50 cm 19 <sup>5</sup>/8"