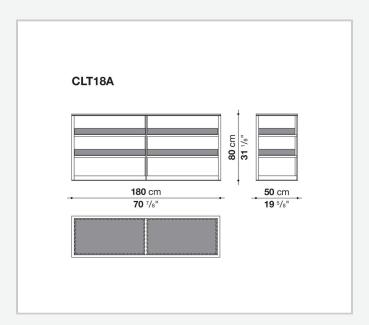

mercial spaces, to be placed also in the centre of the room, these pieces allow their contents to be viewed, extracted and repositioned easily with perfect order. Cabinets are available in one size and in three different versions with extractable trays and drawers. The entire range pairs tops in transparent extra clear glass with painted metal structures in sophisticated colours. Shelves, drawers and extractable trays – the latter featuring a leather lining – are available in different wood options.

## Technical information

1 5/8/25

Top
extra light glass
Frame
steel profiles
Lower top
MDF wood fibre and veneered wood particles
Extractable tray and drawer
veneered MDF wood fibre with leather covered bottom base
Adjustable feet
steel and plastic material

2 5/8/25

## Technical drawings







3 5/8/25