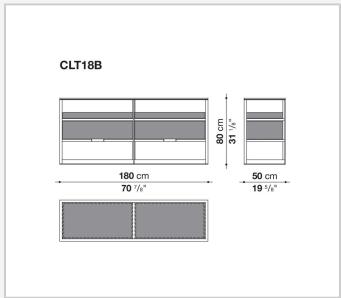

rcial spaces, to be placed also in the centre of the room, these pieces allow their contents to be viewed, extracted and repositioned easily with perfect order. Cabinets are available in one size and in three different versions with extractable trays and drawers. The entire range pairs tops in transparent extra clear glass with painted metal structures in sophisticated colours. Shelves, drawers and extractable trays – the latter featuring a leather lining – are available in different wood options.

## Technical information

1 5/8/25

Top
extra light glass
Frame
steel profiles
Lower top
MDF wood fibre and veneered wood particles
Extractable tray and drawer
veneered MDF wood fibre with leather covered bottom base
Adjustable feet
steel and plastic material

2 5/8/25

## Technical drawings







3 5/8/25