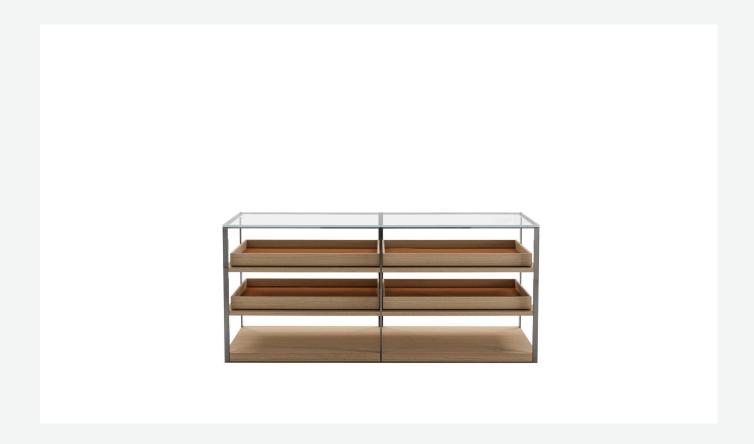

## Description

A series of cabinets and display elements destined to safeguard and exhibit the most precious objects with great elegance. Ideal for both homes and commercial spaces, to be placed also in the centre of the room, these pieces allow their contents to be viewed, extracted and repositioned easily with perfect order. Cabinets are available in one size and in three different versions with extractable trays and drawers. The entire range pairs tops in transparent extra clear glass with painted metal structures in sophisticated colours. Shelves, drawers and extractable trays – the latter featuring a leather lining – are available in different wood options.

## Technical information

1 5/8/25

Top
extra light glass
Frame
steel profiles
Lower top
MDF wood fibre and veneered wood particles
Extractable tray and drawer
veneered MDF wood fibre with leather covered bottom base
Adjustable feet
steel and plastic material