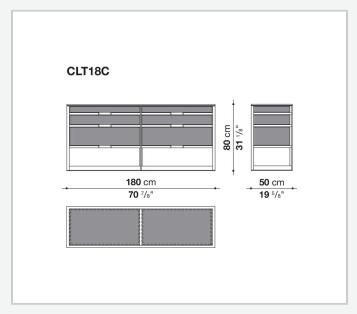

ial spaces, to be placed also in the centre of the room, these pieces allow their contents to be viewed, extracted and repositioned easily with perfect order. Cabinets are available in one size and in three different versions with extractable trays and drawers. The entire range pairs tops in transparent extra clear glass with painted metal structures in sophisticated colours. Shelves, drawers and extractable trays – the latter featuring a leather lining – are available in different wood options.

## Technical information

1 5/8/25

Top
extra light glass
Frame
steel profiles
Lower top
MDF wood fibre and veneered wood particles
Extractable tray and drawer
veneered MDF wood fibre with leather covered bottom base
Adjustable feet
steel and plastic material

2 5/8/25

## Technical drawings







3 5/8/25