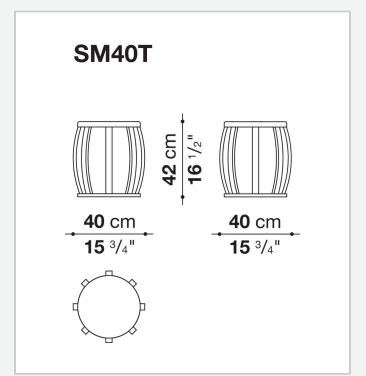

## Technical information

1

Top (SM40T-SM53T)
solid wood
Top (SM80T)
solid wood and veneered wood particles panel
Tray (SM47V)
structural expanded polyurethane foam or solid wood and MDF wood fibre panel
Frame
solid wood
Feet
plastic material

## Technical drawings

3