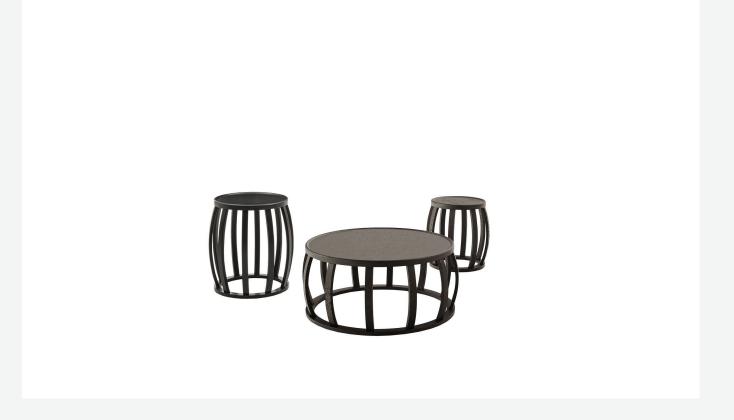

## Loto

**SMALL TABLES** 

2006

Antonio Citterio

## Description

Oriental inspiration for the Loto coffee tables, sophisticated accessories that lend themselves to living in different environments. Characterized by the circular volume lightened by the peripheral frame of curved solid staves, they are available in solid wood in various finishes or painted with shellac effect. The range is enriched also with a small table/night table with a taller size, designed to accompany a high mattress. This element can be combined with a tray that fits perfectly on the table top, ideal for serving breakfast in bed or a cocktail on the sofa.