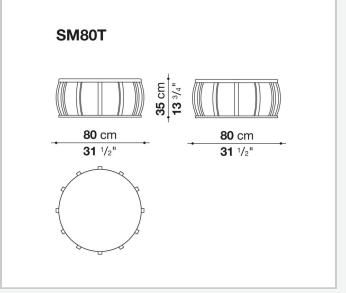

## Technical information

1

Top (SM40T-SM53T)
solid wood
Top (SM80T)
solid wood and veneered wood particles panel
Tray (SM47V)
structural expanded polyurethane foam or solid wood and MDF wood fibre panel
Frame
solid wood
Feet
plastic material

## Technical drawings

3