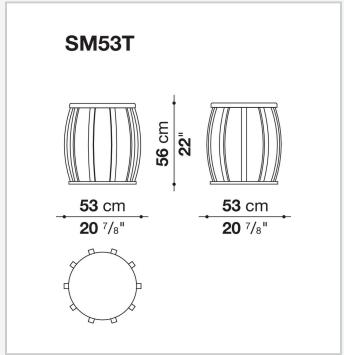

## Technical information

1

Top (SM40T-SM53T)
solid wood
Top (SM80T)
solid wood and veneered wood particles panel
Tray (SM47V)
structural expanded polyurethane foam or solid wood and MDF wood fibre panel
Frame
solid wood
Feet
plastic material

## Technical drawings

3