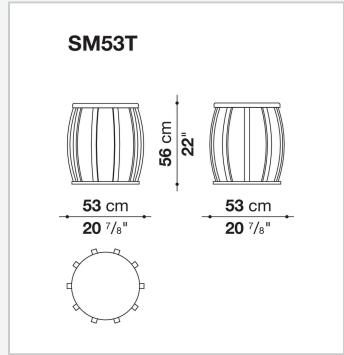

## Technical information

1

Top (SM40T-SM53T)
solid wood
Top (SM80T)
solid wood and veneered wood particles panel
Tray (SM47V)
structural expanded polyurethane foam or solid wood and MDF wood fibre panel
Frame
solid wood
Feet
plastic material

## Technical drawings

3