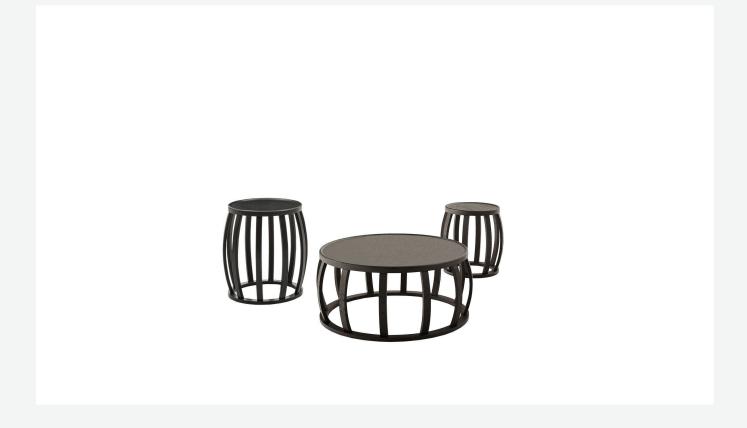

## Description

Oriental inspiration for the Loto coffee tables, sophisticated accessories that lend themselves to living in different environments. Characterized by the circular volume lightened by the peripheral frame of curved solid staves, they are available in solid wood in various finishes or painted with shellac effect. The range is enriched also with a small table/night table with a taller size, designed to accompany a high mattress. This element can be combined with a tray that fits perfectly on the table top, ideal for serving breakfast in bed or a cocktail on the sofa.