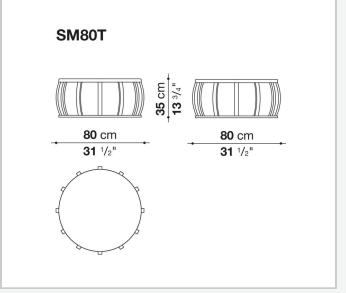

## Technical information

1

Top (SM40T-SM53T)
solid wood
Top (SM80T)
solid wood and veneered wood particles panel
Tray (SM47V)
structural expanded polyurethane foam or solid wood and MDF wood fibre panel
Frame
solid wood
Feet
plastic material