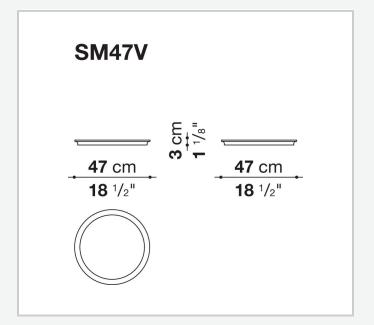

## Technical information

1

Top (SM40T-SM53T)
solid wood
Top (SM80T)
solid wood and veneered wood particles panel
Tray (SM47V)
structural expanded polyurethane foam or solid wood and MDF wood fibre panel
Frame
solid wood
Feet
plastic material

## Technical drawings

3