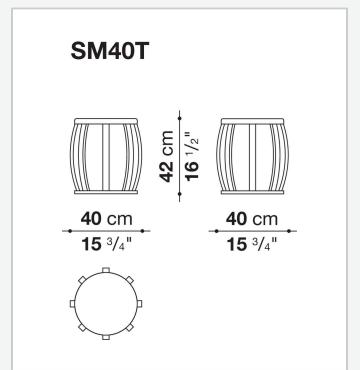

## Technical information

1

Top (SM40T-SM53T)
solid wood
Top (SM80T)
solid wood and veneered wood particles panel
Tray (SM47V)
structural expanded polyurethane foam or solid wood and MDF wood fibre panel
Frame
solid wood
Feet
plastic material

## Technical drawings

3