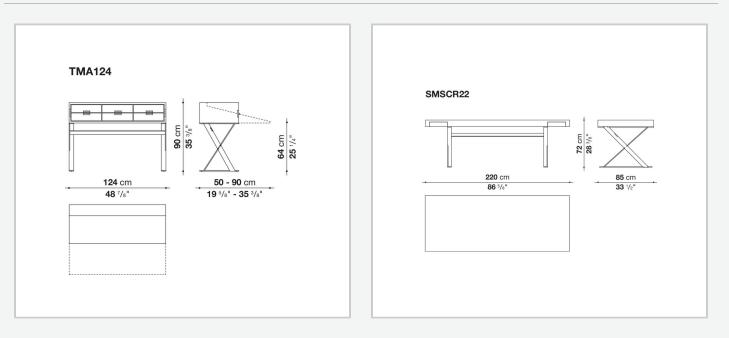

# MAXALTO

## Max

COMPLEMENTS

2001

Antonio Citterio



#### Description

A writing desk reminiscent of a classic bureau with a contemporary twist, Max is a small jewel of the cabinetmaker's art. It stands out due to its extraordinary attention to detail, making it a precious treasure chest. The main features of this flip-top desk are the special X-shaped design of the steel structure and the geometric design of the drawers. The desk comes in one size in various wood finishes.

## Technical information

Top solid wood, wood particles panel, veneered multi-layered wood panel Support frame drawn steel Feet plastic material

## Technical drawings