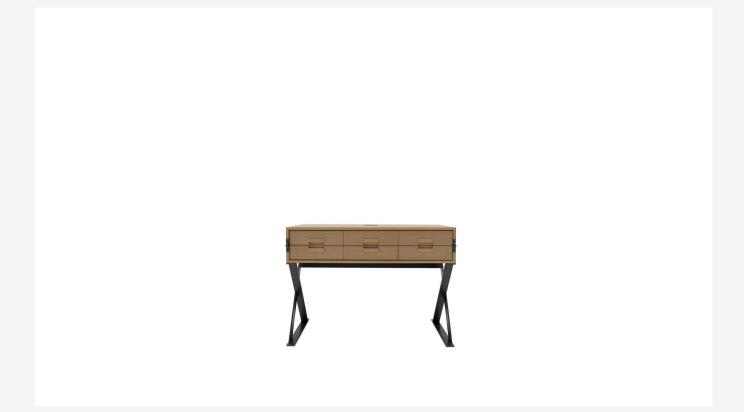

#### Description

A writing desk reminiscent of a classic bureau with a contemporary twist, Max is a small jewel of the cabinetmaker's art. It stands out due to its extraordinary attention to detail, making it a precious treasure chest. The main features of this flip-top desk are the special X-shaped design of the steel structure and the geometric design of the drawers. The desk comes in one size in various wood finishes.