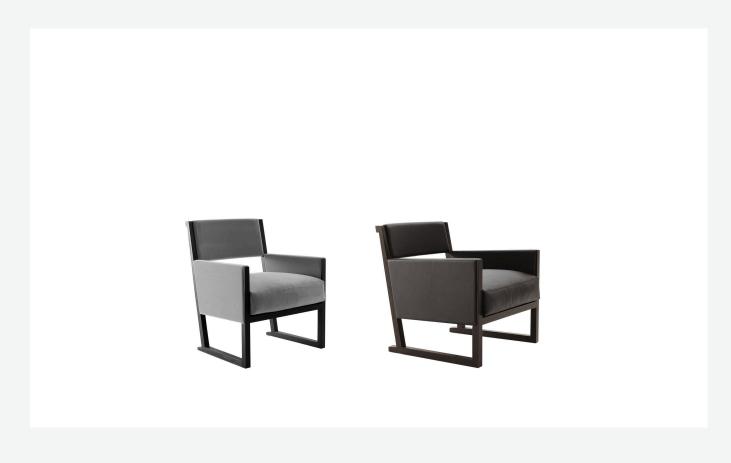

#### Description

The Musa armchair stands out for its solid wood frame in different finishes, to be paired with leather or fabric upholstery. Light and sophisticated in character, Musa comes in two versions, one lower and deeper than the other – ideal for furnishing lounge areas marked by exceptional comfort.