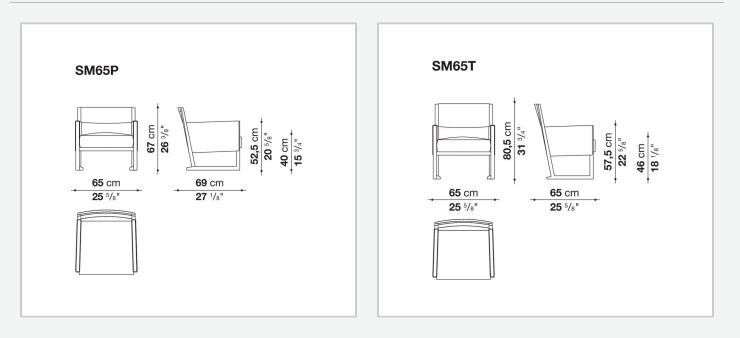

# MAXALTO

# Musa

ARMCHAIRS

2006

Antonio Citterio



#### Description

The Musa armchair stands out for its solid wood frame in different finishes, to be paired with leather or fabric upholstery. Light and sophisticated in character, Musa comes in two versions, one lower and deeper than the other – ideal for furnishing lounge areas marked by exceptional comfort.

#### **Technical information**

Frame solid wood Seat cushion shaped polyurethane of different density, sterilized down, polyester fibre cover Back and armrest multi-layered wood panel, shaped polyurethane of different density, polyester fibre, sterilized down Ferrules plastic material and felt Cover fabric or leather

### Technical drawings