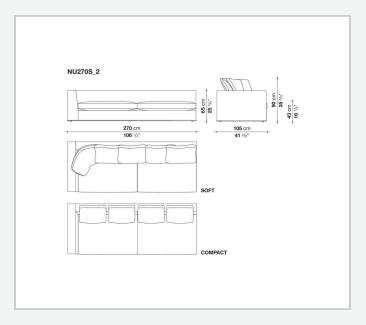

faux leather trimmings that outline and enrich the fabric versions and the refined "profile" stitching for those in leather. There are two types of back cushions to choose from for a more formal or softer and more informal seat. The base is defined by a metal profile.

## Technical information

Internal frame
tubular steel and steel profiles
Internal frame upholstery
Bayfit® flexible cold shaped polyurethane foam, shaped polyurethane, polyester fibre cover
Seat cushion upholstery
shaped polyurethane, sterilized down, polyester fibre cover
Back cushion (NU60C-NU90C)
sterilized down, cotton cover, box style typology
Lower edge
die-cast aluminium and extrusions
Ferrules
thermoplastic material
Cover

fabric (eco-leather profiles) or leather (profile stitching)

## Technical drawings