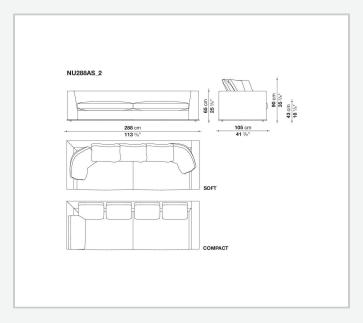

sts, the faux leather trimmings that outline and enrich the fabric versions and the refined "profile" stitching for those in leather. There are two types of back cushions to choose from for a more formal or softer and more informal seat. The base is defined by a metal profile.

## Technical information

Internal frame
tubular steel and steel profiles
Internal frame upholstery
Bayfit® flexible cold shaped polyurethane foam, shaped polyurethane, polyester fibre cover
Seat cushion upholstery
shaped polyurethane, sterilized down, polyester fibre cover
Back cushion (NU60C-NU90C)
sterilized down, cotton cover, box style typology
Lower edge
die-cast aluminium and extrusions
Ferrules
thermoplastic material
Cover

fabric (eco-leather profiles) or leather (profile stitching)

## Technical drawings