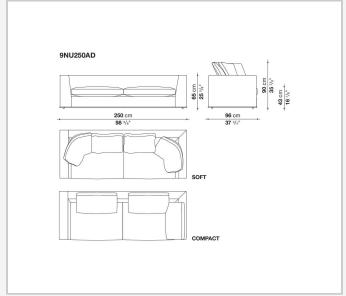

ne and enrich the fabric versions and the refined "profile" stitching for those in leather. There are two types of back cushions to choose from for a more formal or softer and more informal seat. The base is defined by a metal profile.

## Technical information

Internal frame
tubular steel and steel profiles
Internal frame upholstery
Bayfit® flexible cold shaped polyurethane foam, shaped polyurethane, polyester fibre cover
Seat cushion upholstery
shaped polyurethane, sterilized down, polyester fibre cover
Back cushion (NU60C-NU90C)
sterilized down, cotton cover, box style typology
Lower edge
die-cast aluminium and extrusions
Ferrules
thermoplastic material
Cover

fabric (eco-leather profiles) or leather (profile stitching)

## Technical drawings