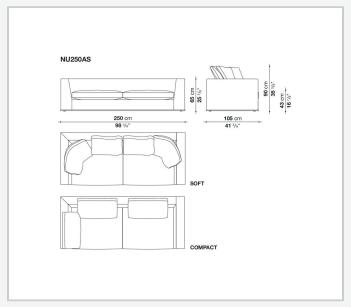

ather trimmings that outline and enrich the fabric versions and the refined "profile" stitching for those in leather. There are two types of back cushions to choose from for a more formal or softer and more informal seat. The base is defined by a metal profile.

## Technical information

Internal frame
tubular steel and steel profiles
Internal frame upholstery
Bayfit® flexible cold shaped polyurethane foam, shaped polyurethane, polyester fibre cover
Seat cushion upholstery
shaped polyurethane, sterilized down, polyester fibre cover
Back cushion (NU60C-NU90C)
sterilized down, cotton cover, box style typology
Lower edge
die-cast aluminium and extrusions
Ferrules
thermoplastic material
Cover

fabric (eco-leather profiles) or leather (profile stitching)

## Technical drawings