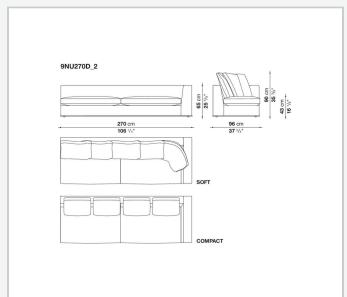

utline and enrich the fabric versions and the refined "profile" stitching for those in leather. There are two types of back cushions to choose from for a more formal or softer and more informal seat. The base is defined by a metal profile.

## Technical information

Internal frame
tubular steel and steel profiles
Internal frame upholstery
Bayfit® flexible cold shaped polyurethane foam, shaped polyurethane, polyester fibre cover
Seat cushion upholstery
shaped polyurethane, sterilized down, polyester fibre cover
Back cushion (NU60C-NU90C)
sterilized down, cotton cover, box style typology
Lower edge
die-cast aluminium and extrusions
Ferrules
thermoplastic material
Cover

fabric (eco-leather profiles) or leather (profile stitching)

## Technical drawings