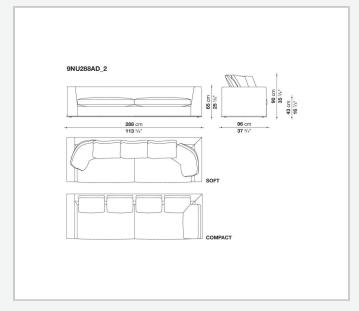

at outline and enrich the fabric versions and the refined "profile" stitching for those in leather. There are two types of back cushions to choose from for a more formal or softer and more informal seat. The base is defined by a metal profile.

## Technical information

Internal frame
tubular steel and steel profiles
Internal frame upholstery
Bayfit® flexible cold shaped polyurethane foam, shaped polyurethane, polyester fibre cover
Seat cushion upholstery
shaped polyurethane, sterilized down, polyester fibre cover
Back cushion (NU60C-NU90C)
sterilized down, cotton cover, box style typology
Lower edge
die-cast aluminium and extrusions
Ferrules
thermoplastic material
Cover

fabric (eco-leather profiles) or leather (profile stitching)

## Technical drawings