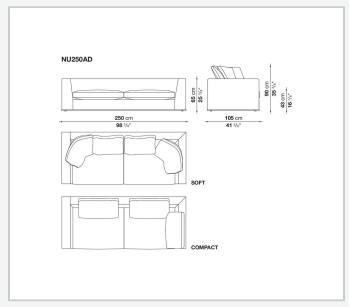

her trimmings that outline and enrich the fabric versions and the refined "profile" stitching for those in leather. There are two types of back cushions to choose from for a more formal or softer and more informal seat. The base is defined by a metal profile.

## Technical information

Internal frame
tubular steel and steel profiles
Internal frame upholstery
Bayfit® flexible cold shaped polyurethane foam, shaped polyurethane, polyester fibre cover
Seat cushion upholstery
shaped polyurethane, sterilized down, polyester fibre cover
Back cushion (NU60C-NU90C)
sterilized down, cotton cover, box style typology
Lower edge
die-cast aluminium and extrusions
Ferrules
thermoplastic material
Cover

fabric (eco-leather profiles) or leather (profile stitching)

## Technical drawings