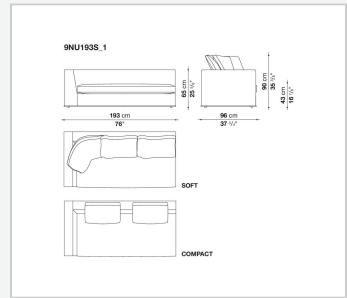

nrich the fabric versions and the refined "profile" stitching for those in leather. There are two types of back cushions to choose from for a more formal or softer and more informal seat. The base is defined by a metal profile.

## Technical information

Internal frame
tubular steel and steel profiles
Internal frame upholstery
Bayfit® flexible cold shaped polyurethane foam, shaped polyurethane, polyester fibre cover
Seat cushion upholstery
shaped polyurethane, sterilized down, polyester fibre cover
Back cushion (NU60C-NU90C)
sterilized down, cotton cover, box style typology
Lower edge
die-cast aluminium and extrusions
Ferrules
thermoplastic material
Cover

fabric (eco-leather profiles) or leather (profile stitching)

## Technical drawings