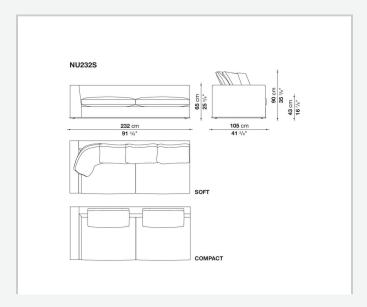

r trimmings that outline and enrich the fabric versions and the refined "profile" stitching for those in leather. There are two types of back cushions to choose from for a more formal or softer and more informal seat. The base is defined by a metal profile.

## Technical information

Internal frame
tubular steel and steel profiles
Internal frame upholstery
Bayfit® flexible cold shaped polyurethane foam, shaped polyurethane, polyester fibre cover
Seat cushion upholstery
shaped polyurethane, sterilized down, polyester fibre cover
Back cushion (NU60C-NU90C)
sterilized down, cotton cover, box style typology
Lower edge
die-cast aluminium and extrusions
Ferrules
thermoplastic material
Cover

fabric (eco-leather profiles) or leather (profile stitching)

## Technical drawings