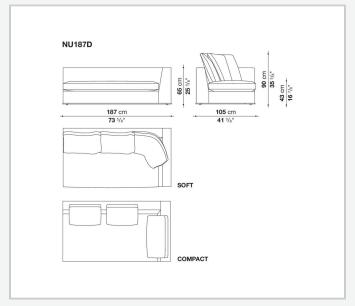

immings that outline and enrich the fabric versions and the refined "profile" stitching for those in leather. There are two types of back cushions to choose from for a more formal or softer and more informal seat. The base is defined by a metal profile.

## Technical information

Internal frame
tubular steel and steel profiles
Internal frame upholstery
Bayfit® flexible cold shaped polyurethane foam, shaped polyurethane, polyester fibre cover
Seat cushion upholstery
shaped polyurethane, sterilized down, polyester fibre cover
Back cushion (NU60C-NU90C)
sterilized down, cotton cover, box style typology
Lower edge
die-cast aluminium and extrusions
Ferrules
thermoplastic material
Cover

fabric (eco-leather profiles) or leather (profile stitching)

## Technical drawings