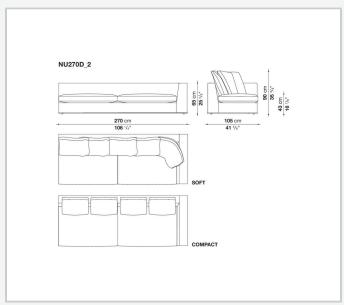

leather trimmings that outline and enrich the fabric versions and the refined "profile" stitching for those in leather. There are two types of back cushions to choose from for a more formal or softer and more informal seat. The base is defined by a metal profile.

## Technical information

Internal frame
tubular steel and steel profiles
Internal frame upholstery
Bayfit® flexible cold shaped polyurethane foam, shaped polyurethane, polyester fibre cover
Seat cushion upholstery
shaped polyurethane, sterilized down, polyester fibre cover
Back cushion (NU60C-NU90C)
sterilized down, cotton cover, box style typology
Lower edge
die-cast aluminium and extrusions
Ferrules
thermoplastic material
Cover

fabric (eco-leather profiles) or leather (profile stitching)

## Technical drawings