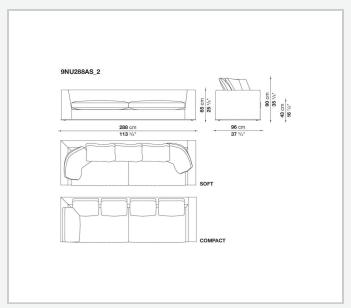

that outline and enrich the fabric versions and the refined "profile" stitching for those in leather. There are two types of back cushions to choose from for a more formal or softer and more informal seat. The base is defined by a metal profile.

## Technical information

Internal frame
tubular steel and steel profiles
Internal frame upholstery
Bayfit® flexible cold shaped polyurethane foam, shaped polyurethane, polyester fibre cover
Seat cushion upholstery
shaped polyurethane, sterilized down, polyester fibre cover
Back cushion (NU60C-NU90C)
sterilized down, cotton cover, box style typology
Lower edge
die-cast aluminium and extrusions
Ferrules
thermoplastic material
Cover

fabric (eco-leather profiles) or leather (profile stitching)

## Technical drawings