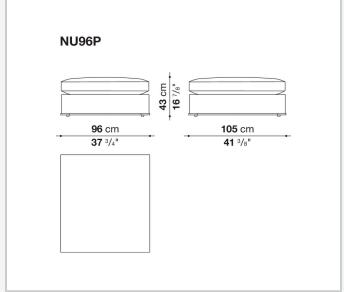

sions and the refined "profile" stitching for those in leather. There are two types of back cushions to choose from for a more formal or softer and more informal seat. The base is defined by a metal profile.

## Technical information

Internal frame
tubular steel and steel profiles
Internal frame upholstery
Bayfit® flexible cold shaped polyurethane foam, shaped polyurethane, polyester fibre cover
Seat cushion upholstery
shaped polyurethane, sterilized down, polyester fibre cover
Back cushion (NU60C-NU90C)
sterilized down, cotton cover, box style typology
Lower edge
die-cast aluminium and extrusions
Ferrules
thermoplastic material
Cover

fabric (eco-leather profiles) or leather (profile stitching)

## Technical drawings