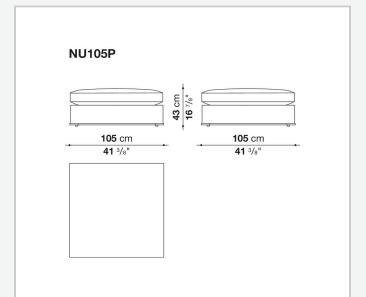

ons and the refined "profile" stitching for those in leather. There are two types of back cushions to choose from for a more formal or softer and more informal seat. The base is defined by a metal profile.

## Technical information

Internal frame
tubular steel and steel profiles
Internal frame upholstery
Bayfit® flexible cold shaped polyurethane foam, shaped polyurethane, polyester fibre cover
Seat cushion upholstery
shaped polyurethane, sterilized down, polyester fibre cover
Back cushion (NU60C-NU90C)
sterilized down, cotton cover, box style typology
Lower edge
die-cast aluminium and extrusions
Ferrules
thermoplastic material
Cover

fabric (eco-leather profiles) or leather (profile stitching)

## Technical drawings