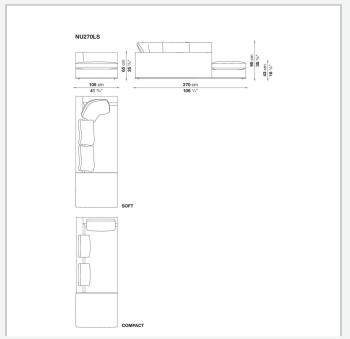

aux leather trimmings that outline and enrich the fabric versions and the refined "profile" stitching for those in leather. There are two types of back cushions to choose from for a more formal or softer and more informal seat. The base is defined by a metal profile.

## Technical information

Internal frame
tubular steel and steel profiles
Internal frame upholstery
Bayfit® flexible cold shaped polyurethane foam, shaped polyurethane, polyester fibre cover
Seat cushion upholstery
shaped polyurethane, sterilized down, polyester fibre cover
Back cushion (NU60C-NU90C)
sterilized down, cotton cover, box style typology
Lower edge
die-cast aluminium and extrusions
Ferrules
thermoplastic material
Cover

fabric (eco-leather profiles) or leather (profile stitching)

## Technical drawings