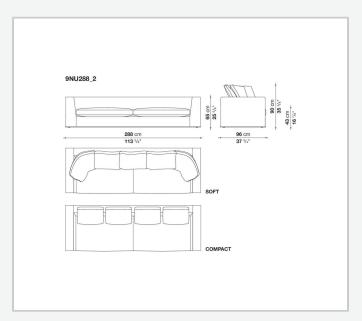

ic versions and the refined "profile" stitching for those in leather. There are two types of back cushions to choose from for a more formal or softer and more informal seat. The base is defined by a metal profile.

## Technical information

Internal frame
tubular steel and steel profiles
Internal frame upholstery
Bayfit® flexible cold shaped polyurethane foam, shaped polyurethane, polyester fibre cover
Seat cushion upholstery
shaped polyurethane, sterilized down, polyester fibre cover
Back cushion (NU60C-NU90C)
sterilized down, cotton cover, box style typology
Lower edge
die-cast aluminium and extrusions
Ferrules
thermoplastic material
Cover

fabric (eco-leather profiles) or leather (profile stitching)

## Technical drawings