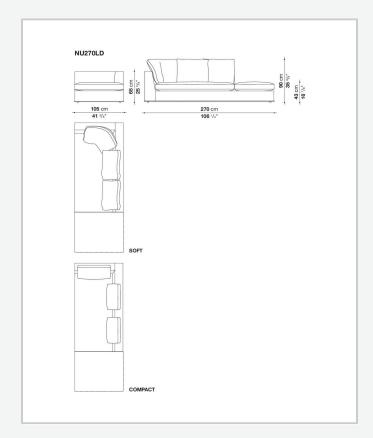

x leather trimmings that outline and enrich the fabric versions and the refined "profile" stitching for those in leather. There are two types of back cushions to choose from for a more formal or softer and more informal seat. The base is defined by a metal profile.

## Technical information

Internal frame
tubular steel and steel profiles
Internal frame upholstery
Bayfit® flexible cold shaped polyurethane foam, shaped polyurethane, polyester fibre cover
Seat cushion upholstery
shaped polyurethane, sterilized down, polyester fibre cover
Back cushion (NU60C-NU90C)
sterilized down, cotton cover, box style typology
Lower edge
die-cast aluminium and extrusions
Ferrules
thermoplastic material
Cover

fabric (eco-leather profiles) or leather (profile stitching)

## Technical drawings