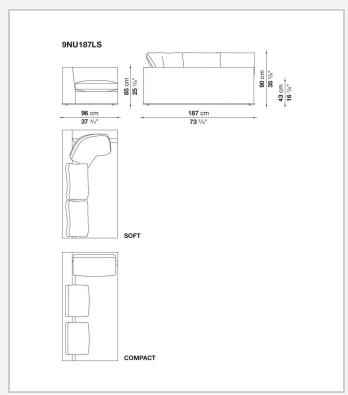

the fabric versions and the refined "profile" stitching for those in leather. There are two types of back cushions to choose from for a more formal or softer and more informal seat. The base is defined by a metal profile.

## Technical information

Internal frame
tubular steel and steel profiles
Internal frame upholstery
Bayfit® flexible cold shaped polyurethane foam, shaped polyurethane, polyester fibre cover
Seat cushion upholstery
shaped polyurethane, sterilized down, polyester fibre cover
Back cushion (NU60C-NU90C)
sterilized down, cotton cover, box style typology
Lower edge
die-cast aluminium and extrusions
Ferrules
thermoplastic material
Cover

fabric (eco-leather profiles) or leather (profile stitching)

## Technical drawings