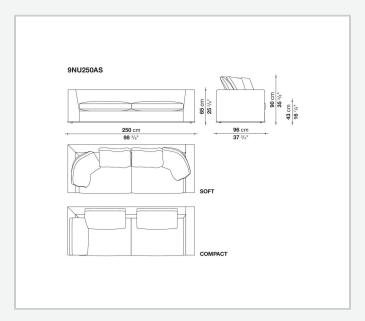

line and enrich the fabric versions and the refined "profile" stitching for those in leather. There are two types of back cushions to choose from for a more formal or softer and more informal seat. The base is defined by a metal profile.

## Technical information

Internal frame
tubular steel and steel profiles
Internal frame upholstery
Bayfit® flexible cold shaped polyurethane foam, shaped polyurethane, polyester fibre cover
Seat cushion upholstery
shaped polyurethane, sterilized down, polyester fibre cover
Back cushion (NU60C-NU90C)
sterilized down, cotton cover, box style typology
Lower edge
die-cast aluminium and extrusions
Ferrules
thermoplastic material
Cover

fabric (eco-leather profiles) or leather (profile stitching)

## Technical drawings