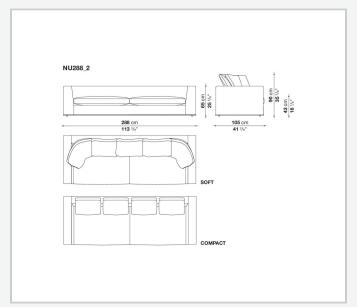

fabric versions and the refined "profile" stitching for those in leather. There are two types of back cushions to choose from for a more formal or softer and more informal seat. The base is defined by a metal profile.

## Technical information

Internal frame
tubular steel and steel profiles
Internal frame upholstery
Bayfit® flexible cold shaped polyurethane foam, shaped polyurethane, polyester fibre cover
Seat cushion upholstery
shaped polyurethane, sterilized down, polyester fibre cover
Back cushion (NU60C-NU90C)
sterilized down, cotton cover, box style typology
Lower edge
die-cast aluminium and extrusions
Ferrules
thermoplastic material
Cover

fabric (eco-leather profiles) or leather (profile stitching)

## Technical drawings