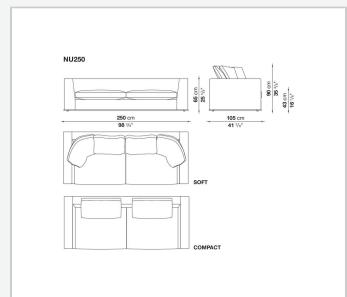

bric versions and the refined "profile" stitching for those in leather. There are two types of back cushions to choose from for a more formal or softer and more informal seat. The base is defined by a metal profile.

## Technical information

Internal frame
tubular steel and steel profiles
Internal frame upholstery
Bayfit® flexible cold shaped polyurethane foam, shaped polyurethane, polyester fibre cover
Seat cushion upholstery
shaped polyurethane, sterilized down, polyester fibre cover
Back cushion (NU60C-NU90C)
sterilized down, cotton cover, box style typology
Lower edge
die-cast aluminium and extrusions
Ferrules
thermoplastic material
Cover

fabric (eco-leather profiles) or leather (profile stitching)

## Technical drawings