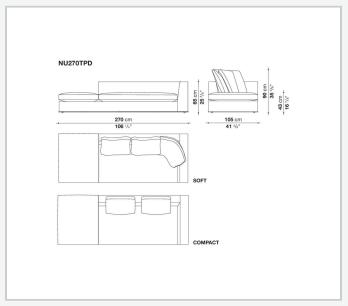

the faux leather trimmings that outline and enrich the fabric versions and the refined "profile" stitching for those in leather. There are two types of back cushions to choose from for a more formal or softer and more informal seat. The base is defined by a metal profile.

## Technical information

Internal frame
tubular steel and steel profiles
Internal frame upholstery
Bayfit® flexible cold shaped polyurethane foam, shaped polyurethane, polyester fibre cover
Seat cushion upholstery
shaped polyurethane, sterilized down, polyester fibre cover
Back cushion (NU60C-NU90C)
sterilized down, cotton cover, box style typology
Lower edge
die-cast aluminium and extrusions
Ferrules
thermoplastic material
Cover

fabric (eco-leather profiles) or leather (profile stitching)

## Technical drawings