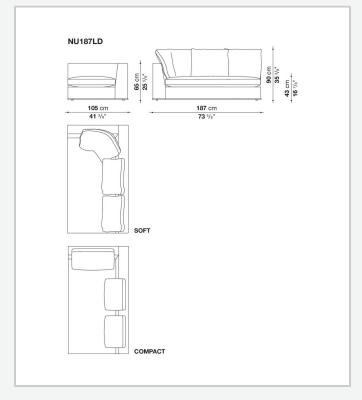

s that outline and enrich the fabric versions and the refined "profile" stitching for those in leather. There are two types of back cushions to choose from for a more formal or softer and more informal seat. The base is defined by a metal profile.

## Technical information

Internal frame
tubular steel and steel profiles
Internal frame upholstery
Bayfit® flexible cold shaped polyurethane foam, shaped polyurethane, polyester fibre cover
Seat cushion upholstery
shaped polyurethane, sterilized down, polyester fibre cover
Back cushion (NU60C-NU90C)
sterilized down, cotton cover, box style typology
Lower edge
die-cast aluminium and extrusions
Ferrules
thermoplastic material
Cover

fabric (eco-leather profiles) or leather (profile stitching)

## Technical drawings