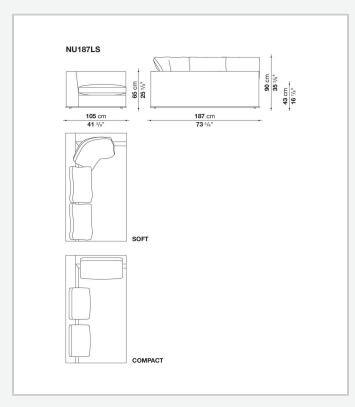

ngs that outline and enrich the fabric versions and the refined "profile" stitching for those in leather. There are two types of back cushions to choose from for a more formal or softer and more informal seat. The base is defined by a metal profile.

## Technical information

Internal frame
tubular steel and steel profiles
Internal frame upholstery
Bayfit® flexible cold shaped polyurethane foam, shaped polyurethane, polyester fibre cover
Seat cushion upholstery
shaped polyurethane, sterilized down, polyester fibre cover
Back cushion (NU60C-NU90C)
sterilized down, cotton cover, box style typology
Lower edge
die-cast aluminium and extrusions
Ferrules
thermoplastic material
Cover

fabric (eco-leather profiles) or leather (profile stitching)

## Technical drawings