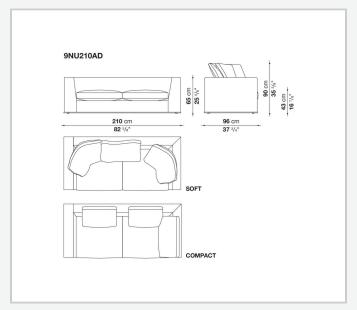

enrich the fabric versions and the refined "profile" stitching for those in leather. There are two types of back cushions to choose from for a more formal or softer and more informal seat. The base is defined by a metal profile.

## Technical information

Internal frame
tubular steel and steel profiles
Internal frame upholstery
Bayfit® flexible cold shaped polyurethane foam, shaped polyurethane, polyester fibre cover
Seat cushion upholstery
shaped polyurethane, sterilized down, polyester fibre cover
Back cushion (NU60C-NU90C)
sterilized down, cotton cover, box style typology
Lower edge
die-cast aluminium and extrusions
Ferrules
thermoplastic material
Cover

fabric (eco-leather profiles) or leather (profile stitching)

## Technical drawings