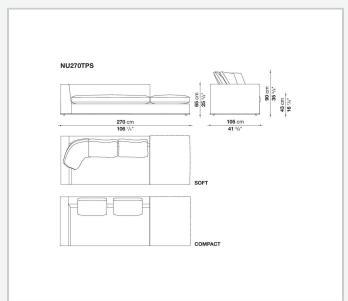

he faux leather trimmings that outline and enrich the fabric versions and the refined "profile" stitching for those in leather. There are two types of back cushions to choose from for a more formal or softer and more informal seat. The base is defined by a metal profile.

## Technical information

Internal frame
tubular steel and steel profiles
Internal frame upholstery
Bayfit® flexible cold shaped polyurethane foam, shaped polyurethane, polyester fibre cover
Seat cushion upholstery
shaped polyurethane, sterilized down, polyester fibre cover
Back cushion (NU60C-NU90C)
sterilized down, cotton cover, box style typology
Lower edge
die-cast aluminium and extrusions
Ferrules
thermoplastic material
Cover

fabric (eco-leather profiles) or leather (profile stitching)

## Technical drawings