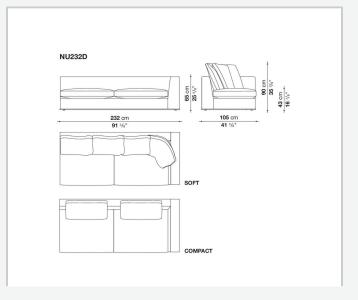

trimmings that outline and enrich the fabric versions and the refined "profile" stitching for those in leather. There are two types of back cushions to choose from for a more formal or softer and more informal seat. The base is defined by a metal profile.

## Technical information

Internal frame
tubular steel and steel profiles
Internal frame upholstery
Bayfit® flexible cold shaped polyurethane foam, shaped polyurethane, polyester fibre cover
Seat cushion upholstery
shaped polyurethane, sterilized down, polyester fibre cover
Back cushion (NU60C-NU90C)
sterilized down, cotton cover, box style typology
Lower edge
die-cast aluminium and extrusions
Ferrules
thermoplastic material
Cover

fabric (eco-leather profiles) or leather (profile stitching)

## Technical drawings