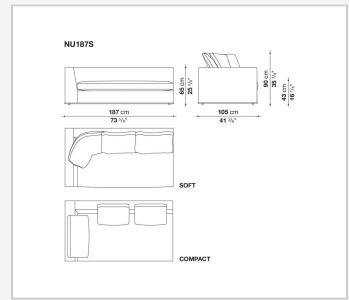

mings that outline and enrich the fabric versions and the refined "profile" stitching for those in leather. There are two types of back cushions to choose from for a more formal or softer and more informal seat. The base is defined by a metal profile.

## Technical information

Internal frame
tubular steel and steel profiles
Internal frame upholstery
Bayfit® flexible cold shaped polyurethane foam, shaped polyurethane, polyester fibre cover
Seat cushion upholstery
shaped polyurethane, sterilized down, polyester fibre cover
Back cushion (NU60C-NU90C)
sterilized down, cotton cover, box style typology
Lower edge
die-cast aluminium and extrusions
Ferrules
thermoplastic material
Cover

fabric (eco-leather profiles) or leather (profile stitching)

## Technical drawings