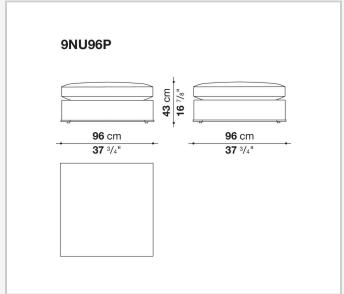

s and the refined "profile" stitching for those in leather. There are two types of back cushions to choose from for a more formal or softer and more informal seat. The base is defined by a metal profile.

## Technical information

Internal frame
tubular steel and steel profiles
Internal frame upholstery
Bayfit® flexible cold shaped polyurethane foam, shaped polyurethane, polyester fibre cover
Seat cushion upholstery
shaped polyurethane, sterilized down, polyester fibre cover
Back cushion (NU60C-NU90C)
sterilized down, cotton cover, box style typology
Lower edge
die-cast aluminium and extrusions
Ferrules
thermoplastic material
Cover

fabric (eco-leather profiles) or leather (profile stitching)

## Technical drawings