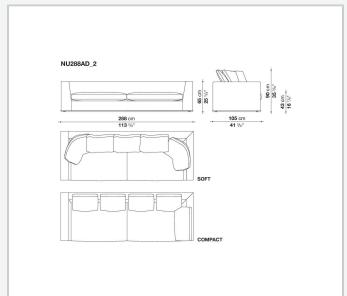

s, the faux leather trimmings that outline and enrich the fabric versions and the refined "profile" stitching for those in leather. There are two types of back cushions to choose from for a more formal or softer and more informal seat. The base is defined by a metal profile.

## Technical information

Internal frame
tubular steel and steel profiles
Internal frame upholstery
Bayfit® flexible cold shaped polyurethane foam, shaped polyurethane, polyester fibre cover
Seat cushion upholstery
shaped polyurethane, sterilized down, polyester fibre cover
Back cushion (NU60C-NU90C)
sterilized down, cotton cover, box style typology
Lower edge
die-cast aluminium and extrusions
Ferrules
thermoplastic material
Cover

fabric (eco-leather profiles) or leather (profile stitching)

## Technical drawings