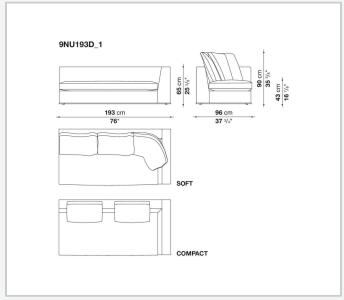

h the fabric versions and the refined "profile" stitching for those in leather. There are two types of back cushions to choose from for a more formal or softer and more informal seat. The base is defined by a metal profile.

## Technical information

Internal frame
tubular steel and steel profiles
Internal frame upholstery
Bayfit® flexible cold shaped polyurethane foam, shaped polyurethane, polyester fibre cover
Seat cushion upholstery
shaped polyurethane, sterilized down, polyester fibre cover
Back cushion (NU60C-NU90C)
sterilized down, cotton cover, box style typology
Lower edge
die-cast aluminium and extrusions
Ferrules
thermoplastic material
Cover

fabric (eco-leather profiles) or leather (profile stitching)

## Technical drawings