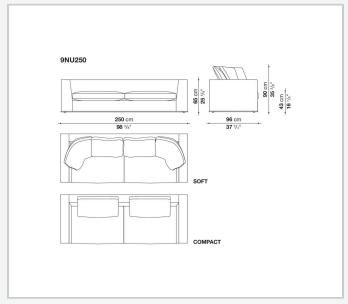

versions and the refined "profile" stitching for those in leather. There are two types of back cushions to choose from for a more formal or softer and more informal seat. The base is defined by a metal profile.

## Technical information

Internal frame
tubular steel and steel profiles
Internal frame upholstery
Bayfit® flexible cold shaped polyurethane foam, shaped polyurethane, polyester fibre cover
Seat cushion upholstery
shaped polyurethane, sterilized down, polyester fibre cover
Back cushion (NU60C-NU90C)
sterilized down, cotton cover, box style typology
Lower edge
die-cast aluminium and extrusions
Ferrules
thermoplastic material
Cover

fabric (eco-leather profiles) or leather (profile stitching)

## Technical drawings