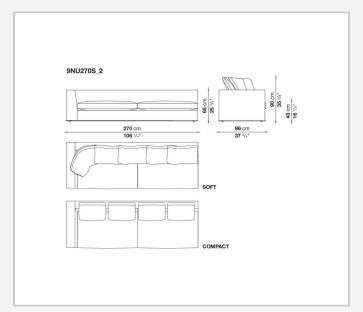

outline and enrich the fabric versions and the refined "profile" stitching for those in leather. There are two types of back cushions to choose from for a more formal or softer and more informal seat. The base is defined by a metal profile.

## Technical information

Internal frame
tubular steel and steel profiles
Internal frame upholstery
Bayfit® flexible cold shaped polyurethane foam, shaped polyurethane, polyester fibre cover
Seat cushion upholstery
shaped polyurethane, sterilized down, polyester fibre cover
Back cushion (NU60C-NU90C)
sterilized down, cotton cover, box style typology
Lower edge
die-cast aluminium and extrusions
Ferrules
thermoplastic material
Cover

fabric (eco-leather profiles) or leather (profile stitching)

## Technical drawings