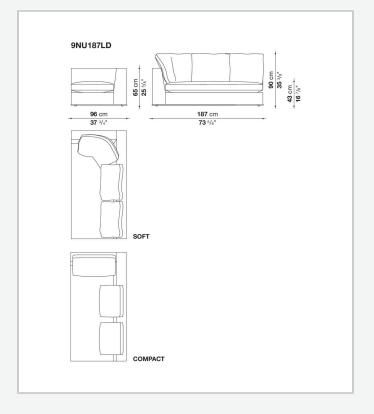

e fabric versions and the refined "profile" stitching for those in leather. There are two types of back cushions to choose from for a more formal or softer and more informal seat. The base is defined by a metal profile.

## Technical information

Internal frame
tubular steel and steel profiles
Internal frame upholstery
Bayfit® flexible cold shaped polyurethane foam, shaped polyurethane, polyester fibre cover
Seat cushion upholstery
shaped polyurethane, sterilized down, polyester fibre cover
Back cushion (NU60C-NU90C)
sterilized down, cotton cover, box style typology
Lower edge
die-cast aluminium and extrusions
Ferrules
thermoplastic material
Cover

fabric (eco-leather profiles) or leather (profile stitching)

## Technical drawings