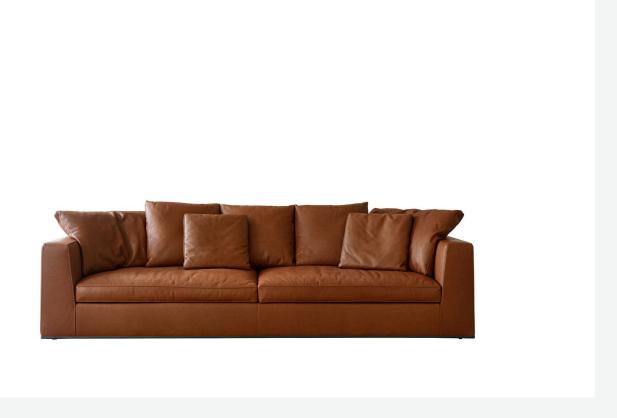

## Description

Otium Soft is a seating system that stands out for its contemporary classic style, generous proportions and great comfort. Available in various sizes and depths, it offers multiple linear and angular compositions, also with terminal elements with ottomans. Highly distinctive details are the tapered armrests, the faux leather trimmings that outline and enrich the fabric versions and the refined "profile" stitching for those in leather. There are two types of back cushions to choose from for a more formal or softer and more informal seat. The base is defined by a metal profile.