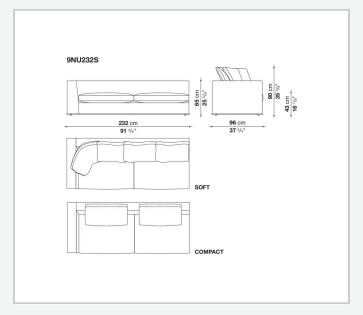

and enrich the fabric versions and the refined "profile" stitching for those in leather. There are two types of back cushions to choose from for a more formal or softer and more informal seat. The base is defined by a metal profile.

## Technical information

Internal frame
tubular steel and steel profiles
Internal frame upholstery
Bayfit® flexible cold shaped polyurethane foam, shaped polyurethane, polyester fibre cover
Seat cushion upholstery
shaped polyurethane, sterilized down, polyester fibre cover
Back cushion (NU60C-NU90C)
sterilized down, cotton cover, box style typology
Lower edge
die-cast aluminium and extrusions
Ferrules
thermoplastic material
Cover

fabric (eco-leather profiles) or leather (profile stitching)

## Technical drawings