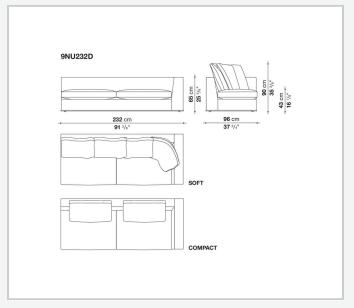

nd enrich the fabric versions and the refined "profile" stitching for those in leather. There are two types of back cushions to choose from for a more formal or softer and more informal seat. The base is defined by a metal profile.

## Technical information

Internal frame
tubular steel and steel profiles
Internal frame upholstery
Bayfit® flexible cold shaped polyurethane foam, shaped polyurethane, polyester fibre cover
Seat cushion upholstery
shaped polyurethane, sterilized down, polyester fibre cover
Back cushion (NU60C-NU90C)
sterilized down, cotton cover, box style typology
Lower edge
die-cast aluminium and extrusions
Ferrules
thermoplastic material
Cover

fabric (eco-leather profiles) or leather (profile stitching)

## Technical drawings