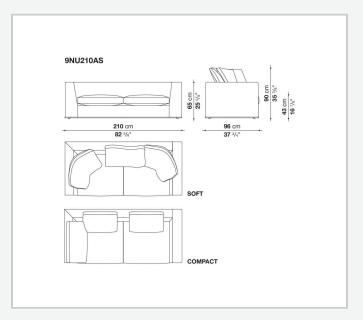

ich the fabric versions and the refined "profile" stitching for those in leather. There are two types of back cushions to choose from for a more formal or softer and more informal seat. The base is defined by a metal profile.

## Technical information

Internal frame
tubular steel and steel profiles
Internal frame upholstery
Bayfit® flexible cold shaped polyurethane foam, shaped polyurethane, polyester fibre cover
Seat cushion upholstery
shaped polyurethane, sterilized down, polyester fibre cover
Back cushion (NU60C-NU90C)
sterilized down, cotton cover, box style typology
Lower edge
die-cast aluminium and extrusions
Ferrules
thermoplastic material
Cover

fabric (eco-leather profiles) or leather (profile stitching)

## Technical drawings