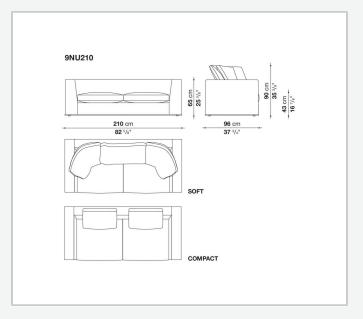

ersions and the refined "profile" stitching for those in leather. There are two types of back cushions to choose from for a more formal or softer and more informal seat. The base is defined by a metal profile.

## Technical information

Internal frame
tubular steel and steel profiles
Internal frame upholstery
Bayfit® flexible cold shaped polyurethane foam, shaped polyurethane, polyester fibre cover
Seat cushion upholstery
shaped polyurethane, sterilized down, polyester fibre cover
Back cushion (NU60C-NU90C)
sterilized down, cotton cover, box style typology
Lower edge
die-cast aluminium and extrusions
Ferrules
thermoplastic material
Cover

fabric (eco-leather profiles) or leather (profile stitching)

## Technical drawings