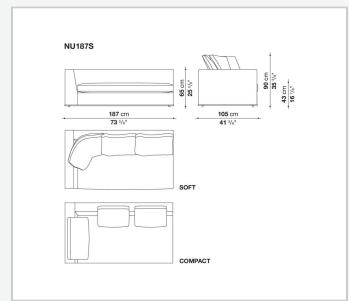

nd enrich the fabric versions and the refined "profile" stitching for those in leather. There are two types of back cushions to choose from for a more formal or softer and more informal seat. The base is defined by a metal profile.

## Technical information

1 5/9/25

Internal frame
tubular steel and steel profiles
Internal frame upholstery
Bayfit® flexible cold shaped polyurethane foam, shaped polyurethane, polyester fibre cover
Seat cushion upholstery
shaped polyurethane, sterilized down, polyester fibre cover
Back cushion (NU60C-NU90C)
sterilized down, cotton cover, box style typology
Lower edge
die-cast aluminium and extrusions
Ferrules
thermoplastic material
Cover

fabric (eco-leather profiles) or leather (profile stitching)

## Technical drawings













3 5/9/25