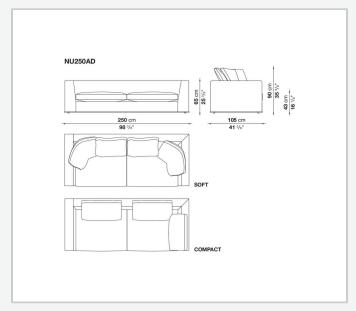

utline and enrich the fabric versions and the refined "profile" stitching for those in leather. There are two types of back cushions to choose from for a more formal or softer and more informal seat. The base is defined by a metal profile.

## Technical information

1 5/9/25

Internal frame
tubular steel and steel profiles
Internal frame upholstery
Bayfit® flexible cold shaped polyurethane foam, shaped polyurethane, polyester fibre cover
Seat cushion upholstery
shaped polyurethane, sterilized down, polyester fibre cover
Back cushion (NU60C-NU90C)
sterilized down, cotton cover, box style typology
Lower edge
die-cast aluminium and extrusions
Ferrules
thermoplastic material
Cover

fabric (eco-leather profiles) or leather (profile stitching)

## Technical drawings













3 5/9/25