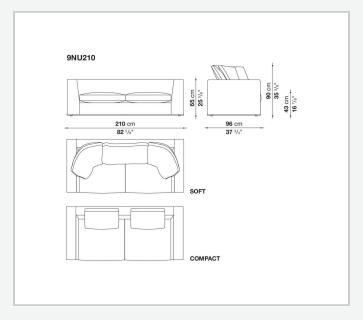

ned "profile" stitching for those in leather. There are two types of back cushions to choose from for a more formal or softer and more informal seat. The base is defined by a metal profile.

## Technical information

1 5/9/25

Internal frame
tubular steel and steel profiles
Internal frame upholstery
Bayfit® flexible cold shaped polyurethane foam, shaped polyurethane, polyester fibre cover
Seat cushion upholstery
shaped polyurethane, sterilized down, polyester fibre cover
Back cushion (NU60C-NU90C)
sterilized down, cotton cover, box style typology
Lower edge
die-cast aluminium and extrusions
Ferrules
thermoplastic material
Cover

fabric (eco-leather profiles) or leather (profile stitching)

## Technical drawings













3 5/9/25