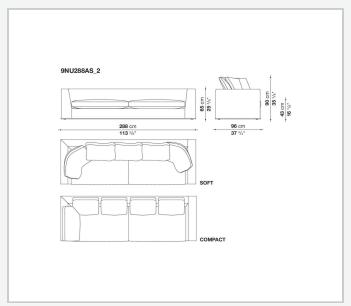

ich the fabric versions and the refined "profile" stitching for those in leather. There are two types of back cushions to choose from for a more formal or softer and more informal seat. The base is defined by a metal profile.

## Technical information

1 5/9/25

Internal frame
tubular steel and steel profiles
Internal frame upholstery
Bayfit® flexible cold shaped polyurethane foam, shaped polyurethane, polyester fibre cover
Seat cushion upholstery
shaped polyurethane, sterilized down, polyester fibre cover
Back cushion (NU60C-NU90C)
sterilized down, cotton cover, box style typology
Lower edge
die-cast aluminium and extrusions
Ferrules
thermoplastic material
Cover

fabric (eco-leather profiles) or leather (profile stitching)

## Technical drawings













3 5/9/25