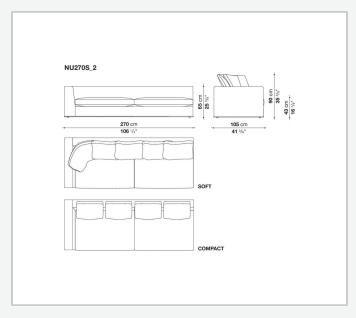

her trimmings that outline and enrich the fabric versions and the refined "profile" stitching for those in leather. There are two types of back cushions to choose from for a more formal or softer and more informal seat. The base is defined by a metal profile.

## Technical information

1 5/9/25

Internal frame
tubular steel and steel profiles
Internal frame upholstery
Bayfit® flexible cold shaped polyurethane foam, shaped polyurethane, polyester fibre cover
Seat cushion upholstery
shaped polyurethane, sterilized down, polyester fibre cover
Back cushion (NU60C-NU90C)
sterilized down, cotton cover, box style typology
Lower edge
die-cast aluminium and extrusions
Ferrules
thermoplastic material
Cover

fabric (eco-leather profiles) or leather (profile stitching)

## Technical drawings













3 5/9/25