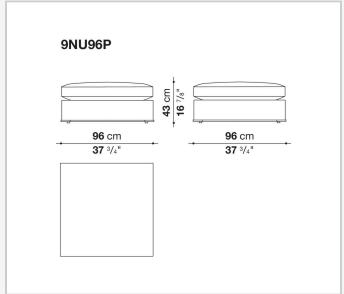

rofile" stitching for those in leather. There are two types of back cushions to choose from for a more formal or softer and more informal seat. The base is defined by a metal profile.

## Technical information

1 5/9/25

Internal frame
tubular steel and steel profiles
Internal frame upholstery
Bayfit® flexible cold shaped polyurethane foam, shaped polyurethane, polyester fibre cover
Seat cushion upholstery
shaped polyurethane, sterilized down, polyester fibre cover
Back cushion (NU60C-NU90C)
sterilized down, cotton cover, box style typology
Lower edge
die-cast aluminium and extrusions
Ferrules
thermoplastic material
Cover

fabric (eco-leather profiles) or leather (profile stitching)

## Technical drawings













3 5/9/25