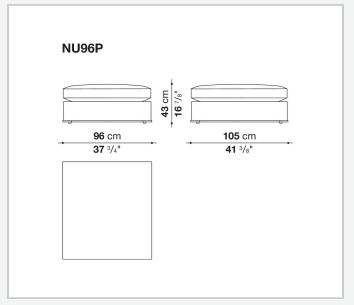

d "profile" stitching for those in leather. There are two types of back cushions to choose from for a more formal or softer and more informal seat. The base is defined by a metal profile.

## Technical information

1 5/9/25

Internal frame
tubular steel and steel profiles
Internal frame upholstery
Bayfit® flexible cold shaped polyurethane foam, shaped polyurethane, polyester fibre cover
Seat cushion upholstery
shaped polyurethane, sterilized down, polyester fibre cover
Back cushion (NU60C-NU90C)
sterilized down, cotton cover, box style typology
Lower edge
die-cast aluminium and extrusions
Ferrules
thermoplastic material
Cover

fabric (eco-leather profiles) or leather (profile stitching)

## Technical drawings













3 5/9/25