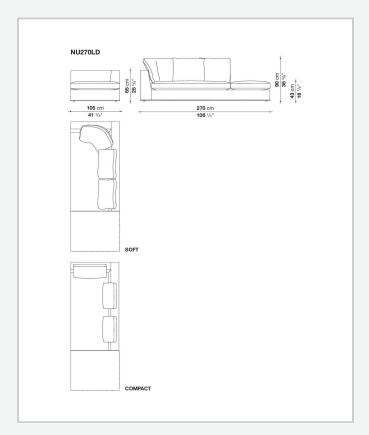

that outline and enrich the fabric versions and the refined "profile" stitching for those in leather. There are two types of back cushions to choose from for a more formal or softer and more informal seat. The base is defined by a metal profile.

## Technical information

1 5/9/25

Internal frame
tubular steel and steel profiles
Internal frame upholstery
Bayfit® flexible cold shaped polyurethane foam, shaped polyurethane, polyester fibre cover
Seat cushion upholstery
shaped polyurethane, sterilized down, polyester fibre cover
Back cushion (NU60C-NU90C)
sterilized down, cotton cover, box style typology
Lower edge
die-cast aluminium and extrusions
Ferrules
thermoplastic material
Cover

fabric (eco-leather profiles) or leather (profile stitching)

## Technical drawings













3 5/9/25