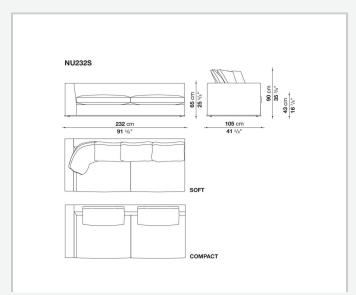

line and enrich the fabric versions and the refined "profile" stitching for those in leather. There are two types of back cushions to choose from for a more formal or softer and more informal seat. The base is defined by a metal profile.

## Technical information

1 5/9/25

Internal frame
tubular steel and steel profiles
Internal frame upholstery
Bayfit® flexible cold shaped polyurethane foam, shaped polyurethane, polyester fibre cover
Seat cushion upholstery
shaped polyurethane, sterilized down, polyester fibre cover
Back cushion (NU60C-NU90C)
sterilized down, cotton cover, box style typology
Lower edge
die-cast aluminium and extrusions
Ferrules
thermoplastic material
Cover

fabric (eco-leather profiles) or leather (profile stitching)

## Technical drawings













3 5/9/25