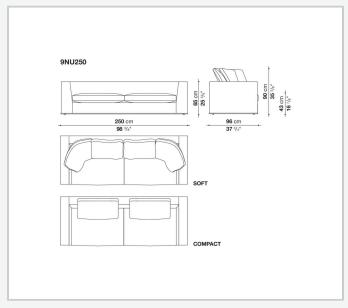

fined "profile" stitching for those in leather. There are two types of back cushions to choose from for a more formal or softer and more informal seat. The base is defined by a metal profile.

## Technical information

1 5/9/25

Internal frame
tubular steel and steel profiles
Internal frame upholstery
Bayfit® flexible cold shaped polyurethane foam, shaped polyurethane, polyester fibre cover
Seat cushion upholstery
shaped polyurethane, sterilized down, polyester fibre cover
Back cushion (NU60C-NU90C)
sterilized down, cotton cover, box style typology
Lower edge
die-cast aluminium and extrusions
Ferrules
thermoplastic material
Cover

fabric (eco-leather profiles) or leather (profile stitching)

## Technical drawings













3 5/9/25