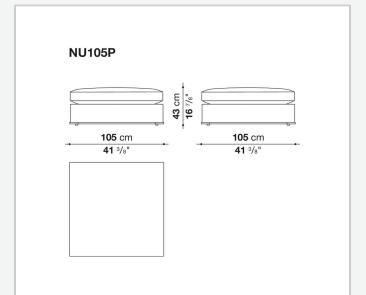

"profile" stitching for those in leather. There are two types of back cushions to choose from for a more formal or softer and more informal seat. The base is defined by a metal profile.

## Technical information

1 5/9/25

Internal frame
tubular steel and steel profiles
Internal frame upholstery
Bayfit® flexible cold shaped polyurethane foam, shaped polyurethane, polyester fibre cover
Seat cushion upholstery
shaped polyurethane, sterilized down, polyester fibre cover
Back cushion (NU60C-NU90C)
sterilized down, cotton cover, box style typology
Lower edge
die-cast aluminium and extrusions
Ferrules
thermoplastic material
Cover

fabric (eco-leather profiles) or leather (profile stitching)

## Technical drawings













3 5/9/25