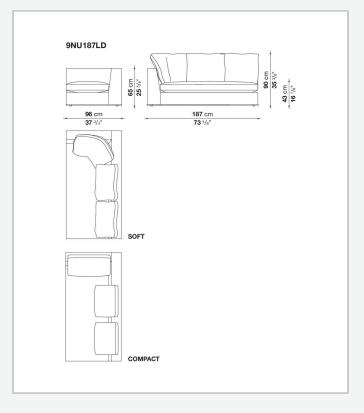

d the refined "profile" stitching for those in leather. There are two types of back cushions to choose from for a more formal or softer and more informal seat. The base is defined by a metal profile.

## Technical information

1 5/9/25

Internal frame
tubular steel and steel profiles
Internal frame upholstery
Bayfit® flexible cold shaped polyurethane foam, shaped polyurethane, polyester fibre cover
Seat cushion upholstery
shaped polyurethane, sterilized down, polyester fibre cover
Back cushion (NU60C-NU90C)
sterilized down, cotton cover, box style typology
Lower edge
die-cast aluminium and extrusions
Ferrules
thermoplastic material
Cover

fabric (eco-leather profiles) or leather (profile stitching)

## Technical drawings













3 5/9/25