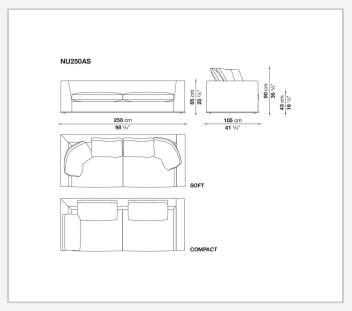

outline and enrich the fabric versions and the refined "profile" stitching for those in leather. There are two types of back cushions to choose from for a more formal or softer and more informal seat. The base is defined by a metal profile.

## Technical information

1 5/9/25

Internal frame
tubular steel and steel profiles
Internal frame upholstery
Bayfit® flexible cold shaped polyurethane foam, shaped polyurethane, polyester fibre cover
Seat cushion upholstery
shaped polyurethane, sterilized down, polyester fibre cover
Back cushion (NU60C-NU90C)
sterilized down, cotton cover, box style typology
Lower edge
die-cast aluminium and extrusions
Ferrules
thermoplastic material
Cover

fabric (eco-leather profiles) or leather (profile stitching)

## Technical drawings













3 5/9/25