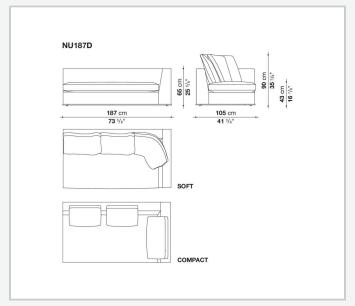

and enrich the fabric versions and the refined "profile" stitching for those in leather. There are two types of back cushions to choose from for a more formal or softer and more informal seat. The base is defined by a metal profile.

## Technical information

1 5/9/25

Internal frame
tubular steel and steel profiles
Internal frame upholstery
Bayfit® flexible cold shaped polyurethane foam, shaped polyurethane, polyester fibre cover
Seat cushion upholstery
shaped polyurethane, sterilized down, polyester fibre cover
Back cushion (NU60C-NU90C)
sterilized down, cotton cover, box style typology
Lower edge
die-cast aluminium and extrusions
Ferrules
thermoplastic material
Cover

fabric (eco-leather profiles) or leather (profile stitching)

## Technical drawings













3 5/9/25