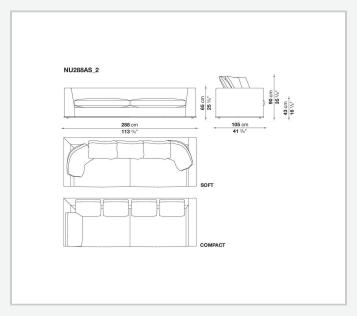

aux leather trimmings that outline and enrich the fabric versions and the refined "profile" stitching for those in leather. There are two types of back cushions to choose from for a more formal or softer and more informal seat. The base is defined by a metal profile.

## Technical information

1 5/9/25

Internal frame
tubular steel and steel profiles
Internal frame upholstery
Bayfit® flexible cold shaped polyurethane foam, shaped polyurethane, polyester fibre cover
Seat cushion upholstery
shaped polyurethane, sterilized down, polyester fibre cover
Back cushion (NU60C-NU90C)
sterilized down, cotton cover, box style typology
Lower edge
die-cast aluminium and extrusions
Ferrules
thermoplastic material
Cover

fabric (eco-leather profiles) or leather (profile stitching)

## Technical drawings













3 5/9/25