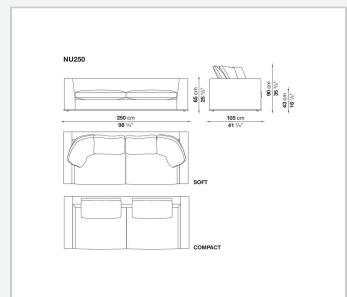

e refined "profile" stitching for those in leather. There are two types of back cushions to choose from for a more formal or softer and more informal seat. The base is defined by a metal profile.

## Technical information

1 5/9/25

Internal frame
tubular steel and steel profiles
Internal frame upholstery
Bayfit® flexible cold shaped polyurethane foam, shaped polyurethane, polyester fibre cover
Seat cushion upholstery
shaped polyurethane, sterilized down, polyester fibre cover
Back cushion (NU60C-NU90C)
sterilized down, cotton cover, box style typology
Lower edge
die-cast aluminium and extrusions
Ferrules
thermoplastic material
Cover

fabric (eco-leather profiles) or leather (profile stitching)

## Technical drawings













3 5/9/25