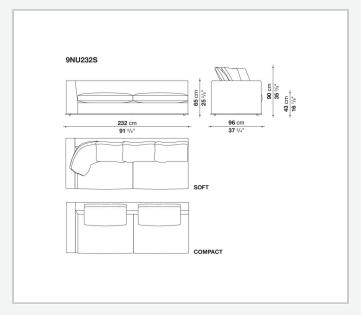

ic versions and the refined "profile" stitching for those in leather. There are two types of back cushions to choose from for a more formal or softer and more informal seat. The base is defined by a metal profile.

## Technical information

1 5/9/25

Internal frame
tubular steel and steel profiles
Internal frame upholstery
Bayfit® flexible cold shaped polyurethane foam, shaped polyurethane, polyester fibre cover
Seat cushion upholstery
shaped polyurethane, sterilized down, polyester fibre cover
Back cushion (NU60C-NU90C)
sterilized down, cotton cover, box style typology
Lower edge
die-cast aluminium and extrusions
Ferrules
thermoplastic material
Cover

fabric (eco-leather profiles) or leather (profile stitching)

## Technical drawings













3 5/9/25