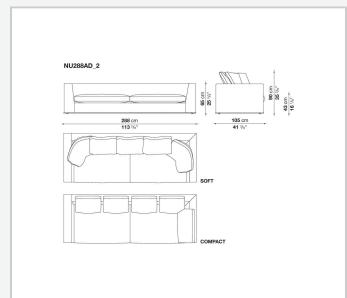

x leather trimmings that outline and enrich the fabric versions and the refined "profile" stitching for those in leather. There are two types of back cushions to choose from for a more formal or softer and more informal seat. The base is defined by a metal profile.

## Technical information

1 5/9/25

Internal frame
tubular steel and steel profiles
Internal frame upholstery
Bayfit® flexible cold shaped polyurethane foam, shaped polyurethane, polyester fibre cover
Seat cushion upholstery
shaped polyurethane, sterilized down, polyester fibre cover
Back cushion (NU60C-NU90C)
sterilized down, cotton cover, box style typology
Lower edge
die-cast aluminium and extrusions
Ferrules
thermoplastic material
Cover

fabric (eco-leather profiles) or leather (profile stitching)

## Technical drawings













3 5/9/25