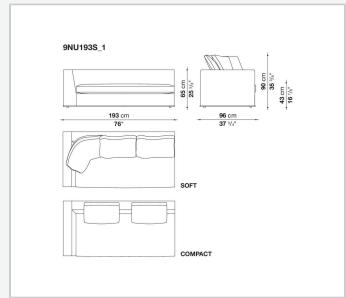

sions and the refined "profile" stitching for those in leather. There are two types of back cushions to choose from for a more formal or softer and more informal seat. The base is defined by a metal profile.

## Technical information

1 5/9/25

Internal frame
tubular steel and steel profiles
Internal frame upholstery
Bayfit® flexible cold shaped polyurethane foam, shaped polyurethane, polyester fibre cover
Seat cushion upholstery
shaped polyurethane, sterilized down, polyester fibre cover
Back cushion (NU60C-NU90C)
sterilized down, cotton cover, box style typology
Lower edge
die-cast aluminium and extrusions
Ferrules
thermoplastic material
Cover

fabric (eco-leather profiles) or leather (profile stitching)

## Technical drawings













3 5/9/25