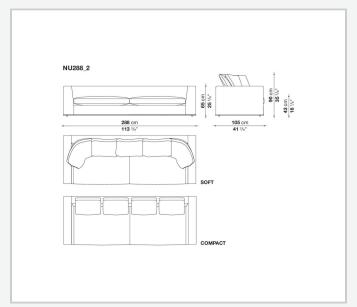

the refined "profile" stitching for those in leather. There are two types of back cushions to choose from for a more formal or softer and more informal seat. The base is defined by a metal profile.

## Technical information

1 5/9/25

Internal frame
tubular steel and steel profiles
Internal frame upholstery
Bayfit® flexible cold shaped polyurethane foam, shaped polyurethane, polyester fibre cover
Seat cushion upholstery
shaped polyurethane, sterilized down, polyester fibre cover
Back cushion (NU60C-NU90C)
sterilized down, cotton cover, box style typology
Lower edge
die-cast aluminium and extrusions
Ferrules
thermoplastic material
Cover

fabric (eco-leather profiles) or leather (profile stitching)

## Technical drawings













3 5/9/25