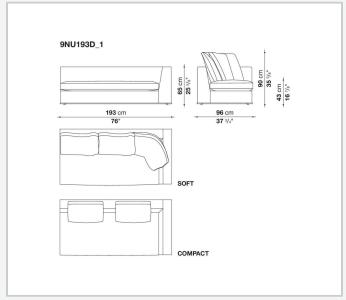

s and the refined "profile" stitching for those in leather. There are two types of back cushions to choose from for a more formal or softer and more informal seat. The base is defined by a metal profile.

## Technical information

1 5/9/25

Internal frame
tubular steel and steel profiles
Internal frame upholstery
Bayfit® flexible cold shaped polyurethane foam, shaped polyurethane, polyester fibre cover
Seat cushion upholstery
shaped polyurethane, sterilized down, polyester fibre cover
Back cushion (NU60C-NU90C)
sterilized down, cotton cover, box style typology
Lower edge
die-cast aluminium and extrusions
Ferrules
thermoplastic material
Cover

fabric (eco-leather profiles) or leather (profile stitching)

## Technical drawings













3 5/9/25