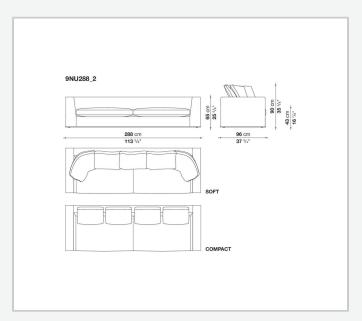

refined "profile" stitching for those in leather. There are two types of back cushions to choose from for a more formal or softer and more informal seat. The base is defined by a metal profile.

## Technical information

1 5/9/25

Internal frame
tubular steel and steel profiles
Internal frame upholstery
Bayfit® flexible cold shaped polyurethane foam, shaped polyurethane, polyester fibre cover
Seat cushion upholstery
shaped polyurethane, sterilized down, polyester fibre cover
Back cushion (NU60C-NU90C)
sterilized down, cotton cover, box style typology
Lower edge
die-cast aluminium and extrusions
Ferrules
thermoplastic material
Cover

fabric (eco-leather profiles) or leather (profile stitching)

## Technical drawings













3 5/9/25