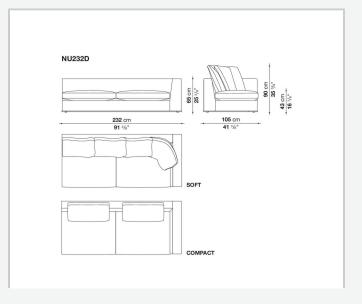

ne and enrich the fabric versions and the refined "profile" stitching for those in leather. There are two types of back cushions to choose from for a more formal or softer and more informal seat. The base is defined by a metal profile.

## Technical information

1 5/9/25

Internal frame
tubular steel and steel profiles
Internal frame upholstery
Bayfit® flexible cold shaped polyurethane foam, shaped polyurethane, polyester fibre cover
Seat cushion upholstery
shaped polyurethane, sterilized down, polyester fibre cover
Back cushion (NU60C-NU90C)
sterilized down, cotton cover, box style typology
Lower edge
die-cast aluminium and extrusions
Ferrules
thermoplastic material
Cover

fabric (eco-leather profiles) or leather (profile stitching)

## Technical drawings













3 5/9/25