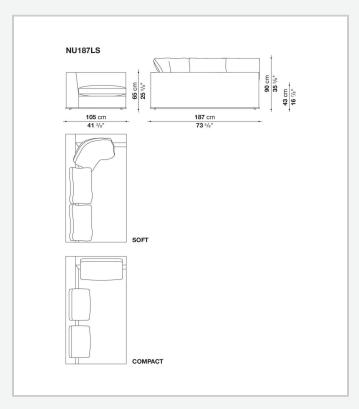

enrich the fabric versions and the refined "profile" stitching for those in leather. There are two types of back cushions to choose from for a more formal or softer and more informal seat. The base is defined by a metal profile.

## Technical information

1 5/9/25

Internal frame
tubular steel and steel profiles
Internal frame upholstery
Bayfit® flexible cold shaped polyurethane foam, shaped polyurethane, polyester fibre cover
Seat cushion upholstery
shaped polyurethane, sterilized down, polyester fibre cover
Back cushion (NU60C-NU90C)
sterilized down, cotton cover, box style typology
Lower edge
die-cast aluminium and extrusions
Ferrules
thermoplastic material
Cover

fabric (eco-leather profiles) or leather (profile stitching)

## Technical drawings













3 5/9/25