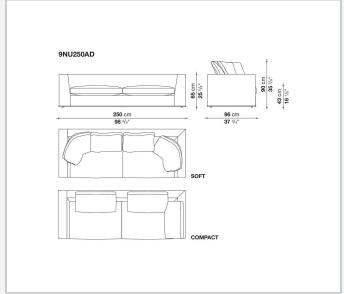

bric versions and the refined "profile" stitching for those in leather. There are two types of back cushions to choose from for a more formal or softer and more informal seat. The base is defined by a metal profile.

## Technical information

1 5/9/25

Internal frame
tubular steel and steel profiles
Internal frame upholstery
Bayfit® flexible cold shaped polyurethane foam, shaped polyurethane, polyester fibre cover
Seat cushion upholstery
shaped polyurethane, sterilized down, polyester fibre cover
Back cushion (NU60C-NU90C)
sterilized down, cotton cover, box style typology
Lower edge
die-cast aluminium and extrusions
Ferrules
thermoplastic material
Cover

fabric (eco-leather profiles) or leather (profile stitching)

## Technical drawings













3 5/9/25