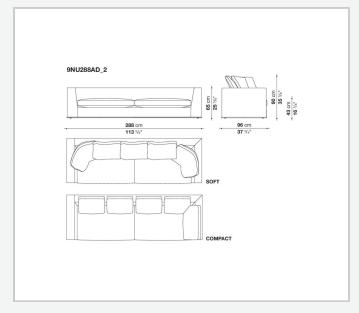

h the fabric versions and the refined "profile" stitching for those in leather. There are two types of back cushions to choose from for a more formal or softer and more informal seat. The base is defined by a metal profile.

## Technical information

1 5/9/25

Internal frame
tubular steel and steel profiles
Internal frame upholstery
Bayfit® flexible cold shaped polyurethane foam, shaped polyurethane, polyester fibre cover
Seat cushion upholstery
shaped polyurethane, sterilized down, polyester fibre cover
Back cushion (NU60C-NU90C)
sterilized down, cotton cover, box style typology
Lower edge
die-cast aluminium and extrusions
Ferrules
thermoplastic material
Cover

fabric (eco-leather profiles) or leather (profile stitching)

## Technical drawings













3 5/9/25