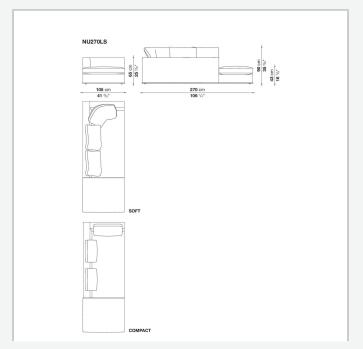

r trimmings that outline and enrich the fabric versions and the refined "profile" stitching for those in leather. There are two types of back cushions to choose from for a more formal or softer and more informal seat. The base is defined by a metal profile.

## Technical information

1 5/9/25

Internal frame
tubular steel and steel profiles
Internal frame upholstery
Bayfit® flexible cold shaped polyurethane foam, shaped polyurethane, polyester fibre cover
Seat cushion upholstery
shaped polyurethane, sterilized down, polyester fibre cover
Back cushion (NU60C-NU90C)
sterilized down, cotton cover, box style typology
Lower edge
die-cast aluminium and extrusions
Ferrules
thermoplastic material
Cover

fabric (eco-leather profiles) or leather (profile stitching)

## Technical drawings













3 5/9/25