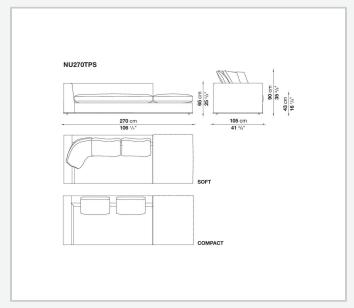

ather trimmings that outline and enrich the fabric versions and the refined "profile" stitching for those in leather. There are two types of back cushions to choose from for a more formal or softer and more informal seat. The base is defined by a metal profile.

## Technical information

1 5/9/25

Internal frame
tubular steel and steel profiles
Internal frame upholstery
Bayfit® flexible cold shaped polyurethane foam, shaped polyurethane, polyester fibre cover
Seat cushion upholstery
shaped polyurethane, sterilized down, polyester fibre cover
Back cushion (NU60C-NU90C)
sterilized down, cotton cover, box style typology
Lower edge
die-cast aluminium and extrusions
Ferrules
thermoplastic material
Cover

fabric (eco-leather profiles) or leather (profile stitching)

## Technical drawings













3 5/9/25