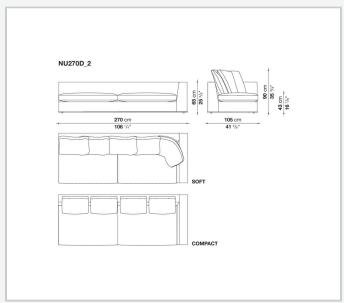

at outline and enrich the fabric versions and the refined "profile" stitching for those in leather. There are two types of back cushions to choose from for a more formal or softer and more informal seat. The base is defined by a metal profile.

## Technical information

1 5/9/25

Internal frame
tubular steel and steel profiles
Internal frame upholstery
Bayfit® flexible cold shaped polyurethane foam, shaped polyurethane, polyester fibre cover
Seat cushion upholstery
shaped polyurethane, sterilized down, polyester fibre cover
Back cushion (NU60C-NU90C)
sterilized down, cotton cover, box style typology
Lower edge
die-cast aluminium and extrusions
Ferrules
thermoplastic material
Cover

fabric (eco-leather profiles) or leather (profile stitching)

## Technical drawings













3 5/9/25