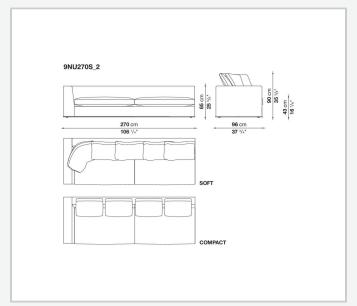

the fabric versions and the refined "profile" stitching for those in leather. There are two types of back cushions to choose from for a more formal or softer and more informal seat. The base is defined by a metal profile.

## Technical information

1 5/9/25

Internal frame
tubular steel and steel profiles
Internal frame upholstery
Bayfit® flexible cold shaped polyurethane foam, shaped polyurethane, polyester fibre cover
Seat cushion upholstery
shaped polyurethane, sterilized down, polyester fibre cover
Back cushion (NU60C-NU90C)
sterilized down, cotton cover, box style typology
Lower edge
die-cast aluminium and extrusions
Ferrules
thermoplastic material
Cover

fabric (eco-leather profiles) or leather (profile stitching)

## Technical drawings













3 5/9/25