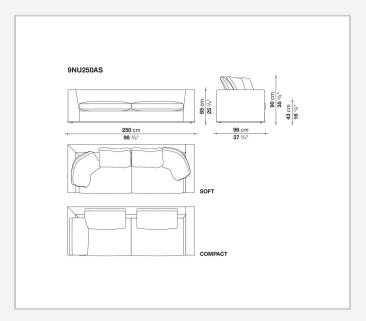

fabric versions and the refined "profile" stitching for those in leather. There are two types of back cushions to choose from for a more formal or softer and more informal seat. The base is defined by a metal profile.

## Technical information

1 5/9/25

Internal frame
tubular steel and steel profiles
Internal frame upholstery
Bayfit® flexible cold shaped polyurethane foam, shaped polyurethane, polyester fibre cover
Seat cushion upholstery
shaped polyurethane, sterilized down, polyester fibre cover
Back cushion (NU60C-NU90C)
sterilized down, cotton cover, box style typology
Lower edge
die-cast aluminium and extrusions
Ferrules
thermoplastic material
Cover

fabric (eco-leather profiles) or leather (profile stitching)

## Technical drawings













3 5/9/25