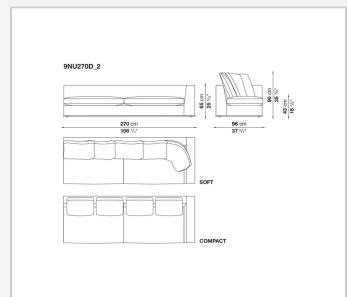

e fabric versions and the refined "profile" stitching for those in leather. There are two types of back cushions to choose from for a more formal or softer and more informal seat. The base is defined by a metal profile.

## Technical information

1 5/9/25

Internal frame
tubular steel and steel profiles
Internal frame upholstery
Bayfit® flexible cold shaped polyurethane foam, shaped polyurethane, polyester fibre cover
Seat cushion upholstery
shaped polyurethane, sterilized down, polyester fibre cover
Back cushion (NU60C-NU90C)
sterilized down, cotton cover, box style typology
Lower edge
die-cast aluminium and extrusions
Ferrules
thermoplastic material
Cover

fabric (eco-leather profiles) or leather (profile stitching)

## Technical drawings













3 5/9/25