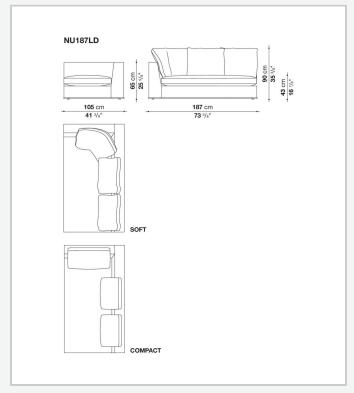

nrich the fabric versions and the refined "profile" stitching for those in leather. There are two types of back cushions to choose from for a more formal or softer and more informal seat. The base is defined by a metal profile.

## Technical information

1 5/9/25

Internal frame
tubular steel and steel profiles
Internal frame upholstery
Bayfit® flexible cold shaped polyurethane foam, shaped polyurethane, polyester fibre cover
Seat cushion upholstery
shaped polyurethane, sterilized down, polyester fibre cover
Back cushion (NU60C-NU90C)
sterilized down, cotton cover, box style typology
Lower edge
die-cast aluminium and extrusions
Ferrules
thermoplastic material
Cover

fabric (eco-leather profiles) or leather (profile stitching)

## Technical drawings













3 5/9/25