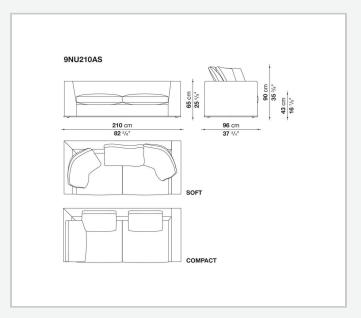

ons and the refined "profile" stitching for those in leather. There are two types of back cushions to choose from for a more formal or softer and more informal seat. The base is defined by a metal profile.

## Technical information

1 5/9/25

Internal frame
tubular steel and steel profiles
Internal frame upholstery
Bayfit® flexible cold shaped polyurethane foam, shaped polyurethane, polyester fibre cover
Seat cushion upholstery
shaped polyurethane, sterilized down, polyester fibre cover
Back cushion (NU60C-NU90C)
sterilized down, cotton cover, box style typology
Lower edge
die-cast aluminium and extrusions
Ferrules
thermoplastic material
Cover

fabric (eco-leather profiles) or leather (profile stitching)

## Technical drawings













3 5/9/25