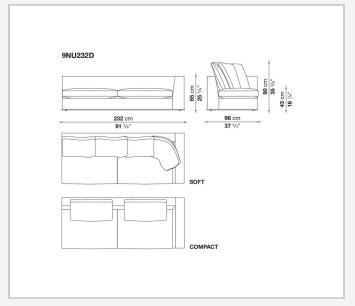

versions and the refined "profile" stitching for those in leather. There are two types of back cushions to choose from for a more formal or softer and more informal seat. The base is defined by a metal profile.

## Technical information

1 5/9/25

Internal frame
tubular steel and steel profiles
Internal frame upholstery
Bayfit® flexible cold shaped polyurethane foam, shaped polyurethane, polyester fibre cover
Seat cushion upholstery
shaped polyurethane, sterilized down, polyester fibre cover
Back cushion (NU60C-NU90C)
sterilized down, cotton cover, box style typology
Lower edge
die-cast aluminium and extrusions
Ferrules
thermoplastic material
Cover

fabric (eco-leather profiles) or leather (profile stitching)

## Technical drawings













3 5/9/25