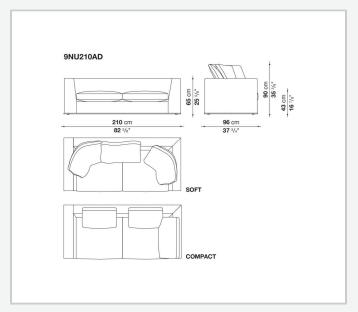

ersions and the refined "profile" stitching for those in leather. There are two types of back cushions to choose from for a more formal or softer and more informal seat. The base is defined by a metal profile.

## Technical information

1 5/9/25

Internal frame
tubular steel and steel profiles
Internal frame upholstery
Bayfit® flexible cold shaped polyurethane foam, shaped polyurethane, polyester fibre cover
Seat cushion upholstery
shaped polyurethane, sterilized down, polyester fibre cover
Back cushion (NU60C-NU90C)
sterilized down, cotton cover, box style typology
Lower edge
die-cast aluminium and extrusions
Ferrules
thermoplastic material
Cover

fabric (eco-leather profiles) or leather (profile stitching)

## Technical drawings













3 5/9/25