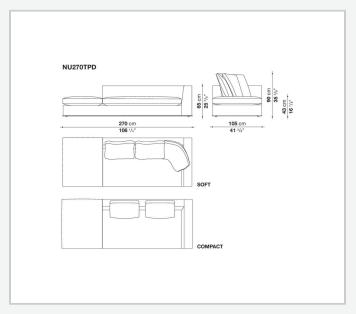

leather trimmings that outline and enrich the fabric versions and the refined "profile" stitching for those in leather. There are two types of back cushions to choose from for a more formal or softer and more informal seat. The base is defined by a metal profile.

## Technical information

1 5/9/25

Internal frame
tubular steel and steel profiles
Internal frame upholstery
Bayfit® flexible cold shaped polyurethane foam, shaped polyurethane, polyester fibre cover
Seat cushion upholstery
shaped polyurethane, sterilized down, polyester fibre cover
Back cushion (NU60C-NU90C)
sterilized down, cotton cover, box style typology
Lower edge
die-cast aluminium and extrusions
Ferrules
thermoplastic material
Cover

fabric (eco-leather profiles) or leather (profile stitching)

## Technical drawings













3 5/9/25