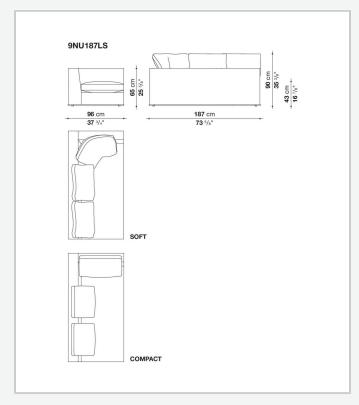

and the refined "profile" stitching for those in leather. There are two types of back cushions to choose from for a more formal or softer and more informal seat. The base is defined by a metal profile.

## Technical information

1 5/9/25

Internal frame
tubular steel and steel profiles
Internal frame upholstery
Bayfit® flexible cold shaped polyurethane foam, shaped polyurethane, polyester fibre cover
Seat cushion upholstery
shaped polyurethane, sterilized down, polyester fibre cover
Back cushion (NU60C-NU90C)
sterilized down, cotton cover, box style typology
Lower edge
die-cast aluminium and extrusions
Ferrules
thermoplastic material
Cover

fabric (eco-leather profiles) or leather (profile stitching)

## Technical drawings













3 5/9/25