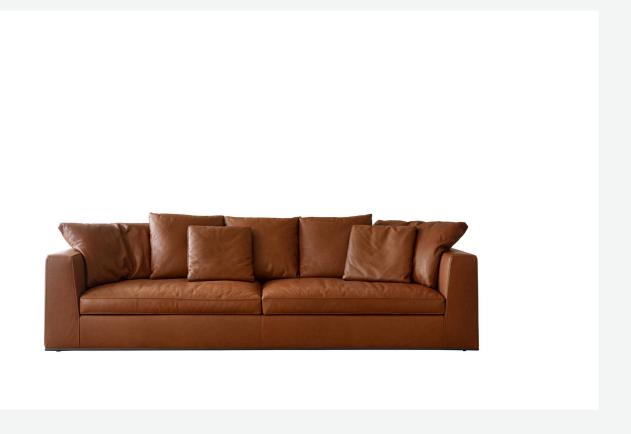

## Description

Otium Soft is a seating system that stands out for its contemporary classic style, generous proportions and great comfort. Available in various sizes and depths, it offers multiple linear and angular compositions, also with terminal elements with ottomans. Highly distinctive details are the tapered armrests, the faux leather trimmings that outline and enrich the fabric versions and the refined "profile" stitching for those in leather. There are two types of back cushions to choose from for a more formal or softer and more informal seat. The base is defined by a metal profile.