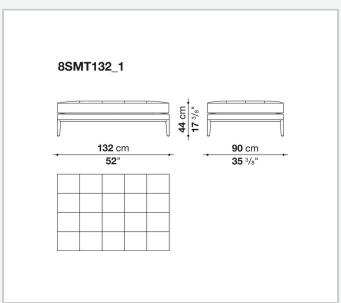

n the seat cushion, in both the fabric and leather versions, and a frame that leaves the feet exposed. In the other, available exclusively in fabric, the cover reaches as far as the ground, for a younger and more feminine touch.

## Technical information

1

Internal frame

tubular steel and steel profiles

Internal frame upholstery

Bayfit® flexible cold shaped polyurethane foam, shaped polyurethane, polyester fibre cover

Ottoman internal frame upholstery

shaped polyurethane of different density, polyester fibre cover

Seat cushion upholstery

shaped polyurethane of different density, sterilized down, polyester fibre cover

Lower edge

aluminium extrusions

Feet

steel sheet

Ferrules

thermoplastic material

Cover

fabric or leather

Cover (SMTF)

fabric

2

## Technical drawings













3