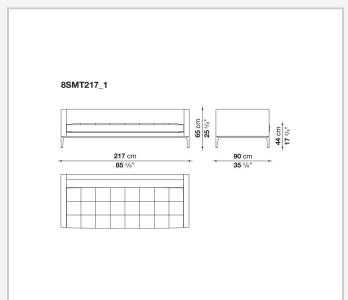

on the seat cushion, in both the fabric and leather versions, and a frame that leaves the feet exposed. In the other, available exclusively in fabric, the cover reaches as far as the ground, for a younger and more feminine touch.

## Technical information

1

Internal frame

tubular steel and steel profiles

Internal frame upholstery

Bayfit® flexible cold shaped polyurethane foam, shaped polyurethane, polyester fibre cover

Ottoman internal frame upholstery

shaped polyurethane of different density, polyester fibre cover

Seat cushion upholstery

shaped polyurethane of different density, sterilized down, polyester fibre cover

Lower edge

aluminium extrusions

Feet

steel sheet

Ferrules

thermoplastic material

Cover

fabric or leather

Cover (SMTF)

fabric

2

## Technical drawings













3