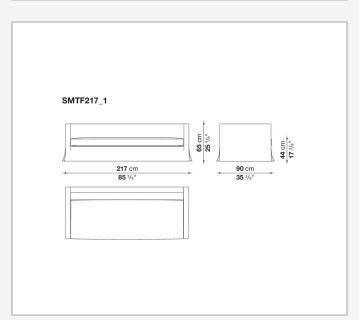

e seat cushion, in both the fabric and leather versions, and a frame that leaves the feet exposed. In the other, available exclusively in fabric, the cover reaches as far as the ground, for a younger and more feminine touch.

## Technical information

1

Internal frame

tubular steel and steel profiles

Internal frame upholstery

Bayfit® flexible cold shaped polyurethane foam, shaped polyurethane, polyester fibre cover

Ottoman internal frame upholstery

shaped polyurethane of different density, polyester fibre cover

Seat cushion upholstery

shaped polyurethane of different density, sterilized down, polyester fibre cover

Lower edge

aluminium extrusions

Feet

steel sheet

Ferrules

thermoplastic material

Cover

fabric or leather

Cover (SMTF)

fabric

2

## Technical drawings













3