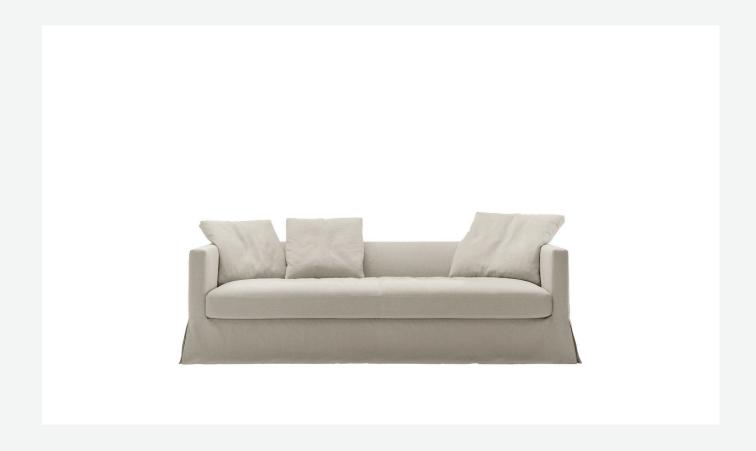

## Description

A timeless evergreen, the Simpliciter sofa comes in two versions united by the same classic contemporary spirit. The first is characterised by refined stitching on the seat cushion, in both the fabric and leather versions, and a frame that leaves the feet exposed. In the other, available exclusively in fabric, the cover reaches as far as the ground, for a younger and more feminine touch.