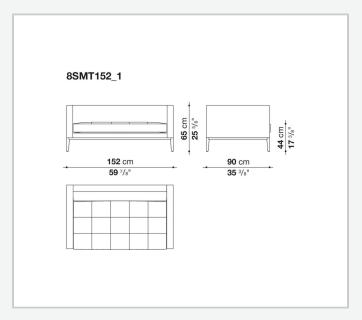

ng on the seat cushion, in both the fabric and leather versions, and a frame that leaves the feet exposed. In the other, available exclusively in fabric, the cover reaches as far as the ground, for a younger and more feminine touch.

## Technical information

1

Internal frame

tubular steel and steel profiles

Internal frame upholstery

Bayfit® flexible cold shaped polyurethane foam, shaped polyurethane, polyester fibre cover

Ottoman internal frame upholstery

shaped polyurethane of different density, polyester fibre cover

Seat cushion upholstery

shaped polyurethane of different density, sterilized down, polyester fibre cover

Lower edge

aluminium extrusions

Feet

steel sheet

Ferrules

thermoplastic material

Cover

fabric or leather

Cover (SMTF)

fabric

2

## Technical drawings













3