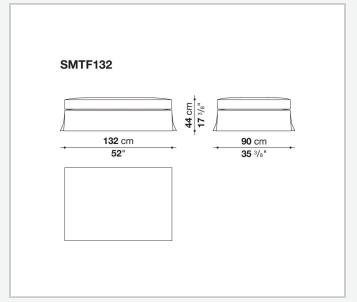

seat cushion, in both the fabric and leather versions, and a frame that leaves the feet exposed. In the other, available exclusively in fabric, the cover reaches as far as the ground, for a younger and more feminine touch.

## Technical information

1

Internal frame

tubular steel and steel profiles

Internal frame upholstery

Bayfit® flexible cold shaped polyurethane foam, shaped polyurethane, polyester fibre cover

Ottoman internal frame upholstery

shaped polyurethane of different density, polyester fibre cover

Seat cushion upholstery

shaped polyurethane of different density, sterilized down, polyester fibre cover

Lower edge

aluminium extrusions

Feet

steel sheet

Ferrules

thermoplastic material

Cover

fabric or leather

Cover (SMTF)

fabric

2

## Technical drawings













3