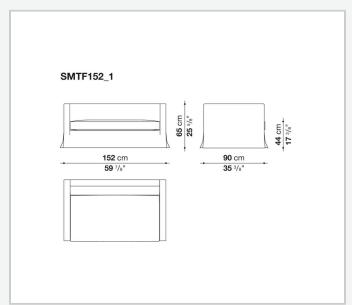

the seat cushion, in both the fabric and leather versions, and a frame that leaves the feet exposed. In the other, available exclusively in fabric, the cover reaches as far as the ground, for a younger and more feminine touch.

## Technical information

1

Internal frame

tubular steel and steel profiles

Internal frame upholstery

Bayfit® flexible cold shaped polyurethane foam, shaped polyurethane, polyester fibre cover

Ottoman internal frame upholstery

shaped polyurethane of different density, polyester fibre cover

Seat cushion upholstery

shaped polyurethane of different density, sterilized down, polyester fibre cover

Lower edge

aluminium extrusions

Feet

steel sheet

Ferrules

thermoplastic material

Cover

fabric or leather

Cover (SMTF)

fabric

2

## Technical drawings













3