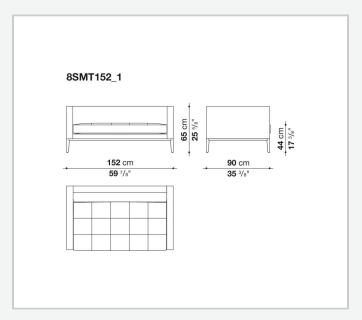

ng on the seat cushion, in both the fabric and leather versions, and a frame that leaves the feet exposed. In the other, available exclusively in fabric, the cover reaches as far as the ground, for a younger and more feminine touch.

## Technical information

1

Internal frame

tubular steel and steel profiles

Internal frame upholstery

Bayfit® flexible cold shaped polyurethane foam, shaped polyurethane, polyester fibre cover

Ottoman internal frame upholstery

shaped polyurethane of different density, polyester fibre cover

Seat cushion upholstery

shaped polyurethane of different density, sterilized down, polyester fibre cover

Lower edge

aluminium extrusions

Feet

steel sheet

Ferrules

thermoplastic material

Cover

fabric or leather

Cover (SMTF)

fabric

2

## Technical drawings













3 5/9/25