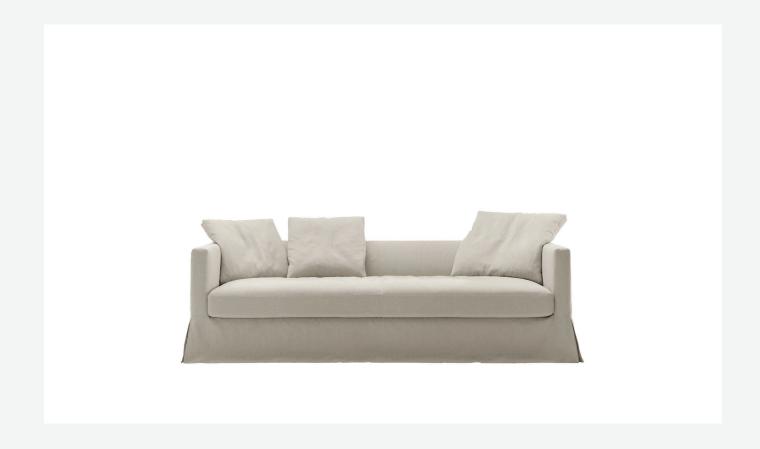

## Description

A timeless evergreen, the Simpliciter sofa comes in two versions united by the same classic contemporary spirit. The first is characterised by refined stitching on the seat cushion, in both the fabric and leather versions, and a frame that leaves the feet exposed. In the other, available exclusively in fabric, the cover reaches as far as the ground, for a younger and more feminine touch.