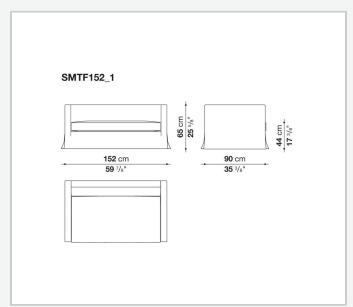

the seat cushion, in both the fabric and leather versions, and a frame that leaves the feet exposed. In the other, available exclusively in fabric, the cover reaches as far as the ground, for a younger and more feminine touch.

## Technical information

1

Internal frame

tubular steel and steel profiles

Internal frame upholstery

Bayfit® flexible cold shaped polyurethane foam, shaped polyurethane, polyester fibre cover

Ottoman internal frame upholstery

shaped polyurethane of different density, polyester fibre cover

Seat cushion upholstery

shaped polyurethane of different density, sterilized down, polyester fibre cover

Lower edge

aluminium extrusions

Feet

steel sheet

Ferrules

thermoplastic material

Cover

fabric or leather

Cover (SMTF)

fabric

2

## Technical drawings













3 5/9/25