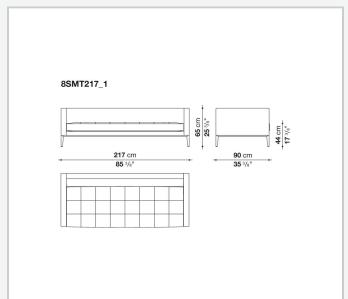

on the seat cushion, in both the fabric and leather versions, and a frame that leaves the feet exposed. In the other, available exclusively in fabric, the cover reaches as far as the ground, for a younger and more feminine touch.

## Technical information

1

Internal frame

tubular steel and steel profiles

Internal frame upholstery

Bayfit® flexible cold shaped polyurethane foam, shaped polyurethane, polyester fibre cover

Ottoman internal frame upholstery

shaped polyurethane of different density, polyester fibre cover

Seat cushion upholstery

shaped polyurethane of different density, sterilized down, polyester fibre cover

Lower edge

aluminium extrusions

Feet

steel sheet

Ferrules

thermoplastic material

Cover

fabric or leather

Cover (SMTF)

fabric

2

## Technical drawings













3 5/9/25