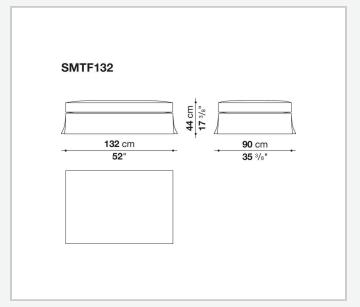

seat cushion, in both the fabric and leather versions, and a frame that leaves the feet exposed. In the other, available exclusively in fabric, the cover reaches as far as the ground, for a younger and more feminine touch.

## Technical information

1

Internal frame

tubular steel and steel profiles

Internal frame upholstery

Bayfit® flexible cold shaped polyurethane foam, shaped polyurethane, polyester fibre cover

Ottoman internal frame upholstery

shaped polyurethane of different density, polyester fibre cover

Seat cushion upholstery

shaped polyurethane of different density, sterilized down, polyester fibre cover

Lower edge

aluminium extrusions

Feet

steel sheet

Ferrules

thermoplastic material

Cover

fabric or leather

Cover (SMTF)

fabric

2

## Technical drawings













3 5/9/25