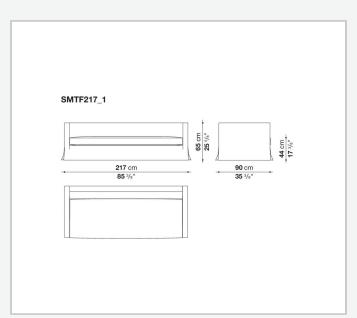

e seat cushion, in both the fabric and leather versions, and a frame that leaves the feet exposed. In the other, available exclusively in fabric, the cover reaches as far as the ground, for a younger and more feminine touch.

## Technical information

1

Internal frame

tubular steel and steel profiles

Internal frame upholstery

Bayfit® flexible cold shaped polyurethane foam, shaped polyurethane, polyester fibre cover

Ottoman internal frame upholstery

shaped polyurethane of different density, polyester fibre cover

Seat cushion upholstery

shaped polyurethane of different density, sterilized down, polyester fibre cover

Lower edge

aluminium extrusions

Feet

steel sheet

Ferrules

thermoplastic material

Cover

fabric or leather

Cover (SMTF)

fabric

2

## Technical drawings













3 5/9/25