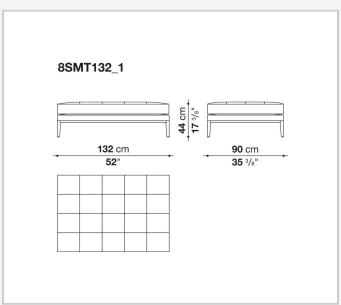

n the seat cushion, in both the fabric and leather versions, and a frame that leaves the feet exposed. In the other, available exclusively in fabric, the cover reaches as far as the ground, for a younger and more feminine touch.

## Technical information

1

Internal frame

tubular steel and steel profiles

Internal frame upholstery

Bayfit® flexible cold shaped polyurethane foam, shaped polyurethane, polyester fibre cover

Ottoman internal frame upholstery

shaped polyurethane of different density, polyester fibre cover

Seat cushion upholstery

shaped polyurethane of different density, sterilized down, polyester fibre cover

Lower edge

aluminium extrusions

Feet

steel sheet

Ferrules

thermoplastic material

Cover

fabric or leather

Cover (SMTF)

fabric

2

## Technical drawings













3 5/9/25