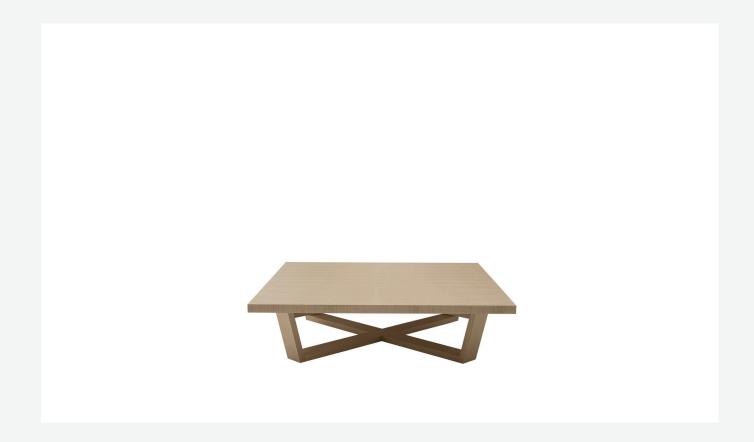

## Xilos

**SMALL TABLES** 

2002

**Antonio Citterio** 

## Description

Round, rectangular and square low tables. The version with the rectangular top can be provided with inclined legs parallel to each other; in the square version the legs forming a cross, as in the case of the round table.