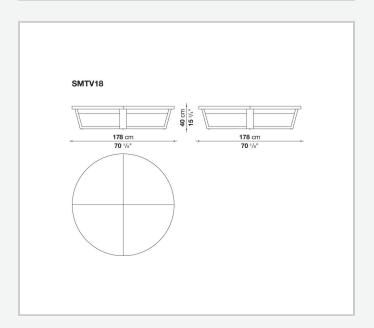

## Xilos

**SMALL TABLES** 

2002

**Antonio Citterio** 



## Description

Round, rectangular and square low tables. The version with the rectangular top can be provided with inclined legs parallel to each other; in the square version the legs forming a cross, as in the case of the round table.

## Technical information

Ton

veneered plywood panel with honeycomb-core and wood particles or lower shelf in ceiba blockboard and MDF, marble (glossy polyester finish)

Frame

veneered solid wood or solid wood and veneered multi-layered wood panel

Feet

steel and plastic material

1

## Technical drawings













2 4/17/24