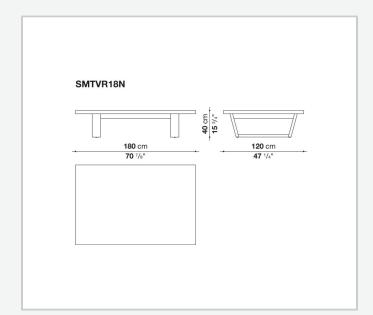

## Xilos

**SMALL TABLES** 

2002

**Antonio Citterio** 



## Description

Round, rectangular and square low tables. The version with the rectangular top can be provided with inclined legs parallel to each other; in the square version the legs forming a cross, as in the case of the round table.

## Technical information

Ton

veneered plywood panel with honeycomb-core and wood particles or lower shelf in ceiba blockboard and MDF, marble (glossy polyester finish)

Frame

veneered solid wood or solid wood and veneered multi-layered wood panel

Feet

steel and plastic material

1

## Technical drawings













2 4/17/24