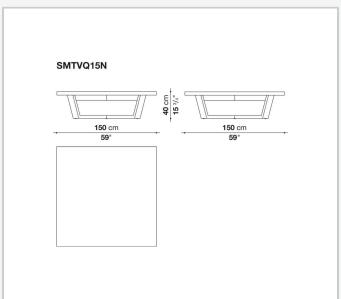

## Xilos

**SMALL TABLES** 

2002

**Antonio Citterio** 



## Description

Round, rectangular and square low tables. The version with the rectangular top can be provided with inclined legs parallel to each other; in the square version the legs forming a cross, as in the case of the round table.

## Technical information

Ton

veneered plywood panel with honeycomb-core and wood particles or lower shelf in ceiba blockboard and MDF, marble (glossy polyester finish)

Frame

veneered solid wood or solid wood and veneered multi-layered wood panel

Feet

steel and plastic material

1

## Technical drawings













2 4/17/24