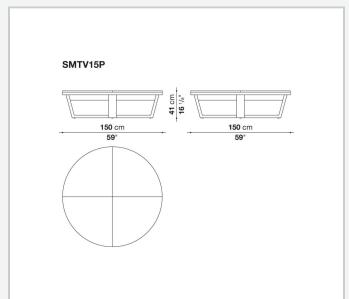

## Xilos

**SMALL TABLES** 

2002

**Antonio Citterio** 



## Description

Round, rectangular and square low tables. The version with the rectangular top can be provided with inclined legs parallel to each other; in the square version the legs forming a cross, as in the case of the round table.

## Technical information

Ton

veneered plywood panel with honeycomb-core and wood particles or lower shelf in ceiba blockboard and MDF, marble (glossy polyester finish)

Frame

veneered solid wood or solid wood and veneered multi-layered wood panel

Feet

steel and plastic material

1

## Technical drawings













2 4/17/24