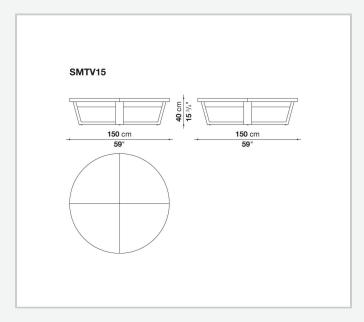

## Xilos

**SMALL TABLES** 

2002

**Antonio Citterio** 



## Description

Round, rectangular and square low tables. The version with the rectangular top can be provided with inclined legs parallel to each other; in the square version the legs forming a cross, as in the case of the round table.

## Technical information

Ton

veneered plywood panel with honeycomb-core and wood particles or lower shelf in ceiba blockboard and MDF, marble (glossy polyester finish)

Frame

veneered solid wood or solid wood and veneered multi-layered wood panel

Feet

steel and plastic material

1

## Technical drawings













2 4/17/24