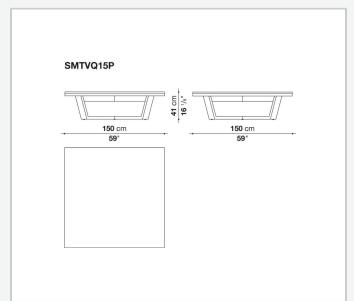

## Xilos

**SMALL TABLES** 

2002

**Antonio Citterio** 



## Description

Round, rectangular and square low tables. The version with the rectangular top can be provided with inclined legs parallel to each other; in the square version the legs forming a cross, as in the case of the round table.

## Technical information

Ton

veneered plywood panel with honeycomb-core and wood particles or lower shelf in ceiba blockboard and MDF, marble (glossy polyester finish)

Frame

veneered solid wood or solid wood and veneered multi-layered wood panel

Feet

steel and plastic material

1

## Technical drawings













2 4/17/24