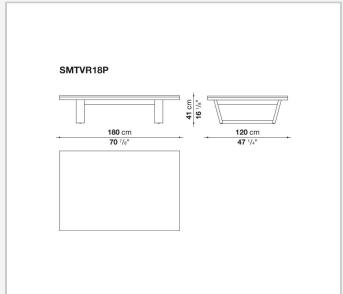

## Xilos

**SMALL TABLES** 

2002

**Antonio Citterio** 



## Description

Round, rectangular and square low tables. The version with the rectangular top can be provided with inclined legs parallel to each other; in the square version the legs forming a cross, as in the case of the round table.

## Technical information

Ton

veneered plywood panel with honeycomb-core and wood particles or lower shelf in ceiba blockboard and MDF, marble (glossy polyester finish)

Frame

veneered solid wood or solid wood and veneered multi-layered wood panel

Feet

steel and plastic material

1

## Technical drawings













2 4/17/24