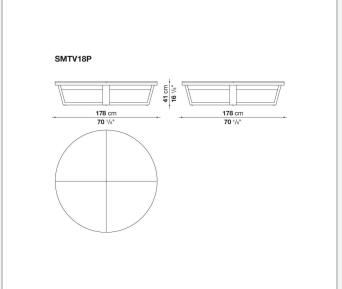

## Xilos

**SMALL TABLES** 

2002

**Antonio Citterio** 



## Description

Round, rectangular and square low tables. The version with the rectangular top can be provided with inclined legs parallel to each other; in the square version the legs forming a cross, as in the case of the round table.

## Technical information

Ton

veneered plywood panel with honeycomb-core and wood particles or lower shelf in ceiba blockboard and MDF, marble (glossy polyester finish)

Frame

veneered solid wood or solid wood and veneered multi-layered wood panel

Feet

steel and plastic material

1

## Technical drawings













2 4/17/24