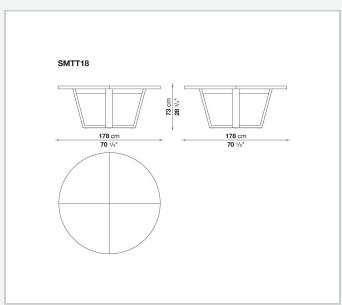

round version, is its cross-shaped frame in wood. The round version is also available with a top in marble and can be paired with a swivel tray in two sizes and different finishes (the same types of wood as the frame or with a top in marble).

## Technical information

1 4/25/24

Тор

veneered plywood panel with honeycomb-core and wood particles or lower shelf in ceiba blockboard and MDF, marble (glossy polyester finish)

Frame

veneered solid wood or solid wood and veneered multi-layered wood panel Swivel tray (SMTG7N-SMTG11-SMTG16N)

HPL stratified laminate panel, veneered wood particles panel or marble (glossy polyester finish)

Swivel tray rotation mechanism (SMTG7N-SMTG11-SMTG16N)

aluminium with steel balls

Adjustable feet

steel and plastic material

2

## Technical drawings