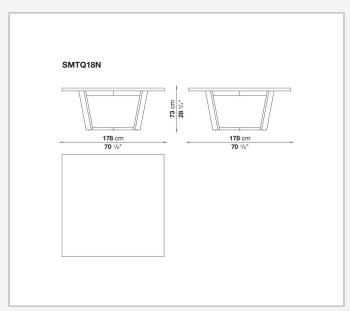

nd version, is its cross-shaped frame in wood. The round version is also available with a top in marble and can be paired with a swivel tray in two sizes and different finishes (the same types of wood as the frame or with a top in marble).

## Technical information

1 4/25/24

Тор

veneered plywood panel with honeycomb-core and wood particles or lower shelf in ceiba blockboard and MDF, marble (glossy polyester finish)

Frame

veneered solid wood or solid wood and veneered multi-layered wood panel Swivel tray (SMTG7N-SMTG11-SMTG16N)

HPL stratified laminate panel, veneered wood particles panel or marble (glossy polyester finish)

Swivel tray rotation mechanism (SMTG7N-SMTG11-SMTG16N)

aluminium with steel balls

Adjustable feet

steel and plastic material

2

## Technical drawings