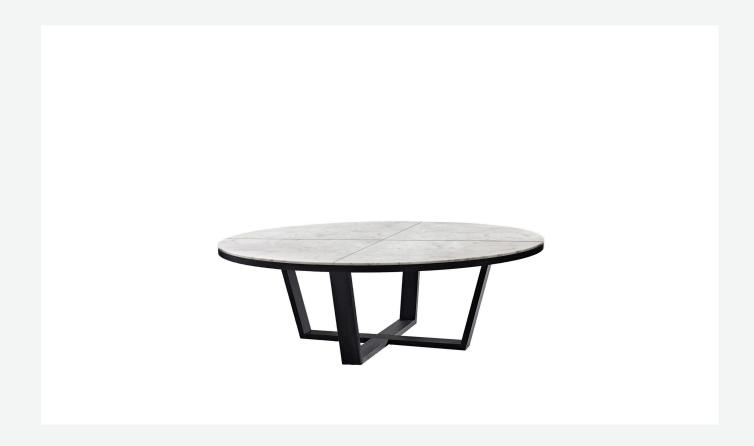

## Description

The distinguishing feature of the Xilos table collection, available in a square and round version, is its cross-shaped frame in wood. The round version is also available with a top in marble and can be paired with a swivel tray in two sizes and different finishes (the same types of wood as the frame or with a top in marble).