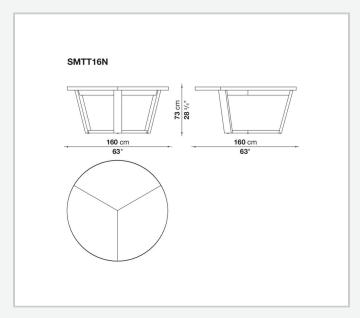

and round version, is its cross-shaped frame in wood. The round version is also available with a top in marble and can be paired with a swivel tray in two sizes and different finishes (the same types of wood as the frame or with a top in marble).

## Technical information

1 4/25/24

Тор

veneered plywood panel with honeycomb-core and wood particles or lower shelf in ceiba blockboard and MDF, marble (glossy polyester finish)

Frame

veneered solid wood or solid wood and veneered multi-layered wood panel Swivel tray (SMTG7N-SMTG11-SMTG16N)

HPL stratified laminate panel, veneered wood particles panel or marble (glossy polyester finish)

Swivel tray rotation mechanism (SMTG7N-SMTG11-SMTG16N)

aluminium with steel balls

Adjustable feet

steel and plastic material

2

## Technical drawings