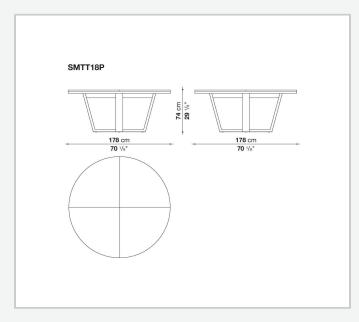

## Technical information

1 4/25/24

Тор

veneered plywood panel with honeycomb-core and wood particles or lower shelf in ceiba blockboard and MDF, marble (glossy polyester finish)

Frame

veneered solid wood or solid wood and veneered multi-layered wood panel Swivel tray (SMTG7N-SMTG11-SMTG16N)

HPL stratified laminate panel, veneered wood particles panel or marble (glossy polyester finish)

Swivel tray rotation mechanism (SMTG7N-SMTG11-SMTG16N)

aluminium with steel balls

Adjustable feet

steel and plastic material

## Technical drawings