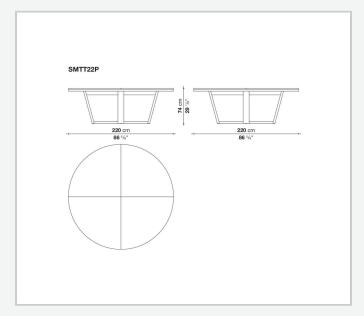

ound version, is its cross-shaped frame in wood. The round version is also available with a top in marble and can be paired with a swivel tray in two sizes and different finishes (the same types of wood as the frame or with a top in marble).

## Technical information

1 4/25/24

Тор

veneered plywood panel with honeycomb-core and wood particles or lower shelf in ceiba blockboard and MDF, marble (glossy polyester finish)

Frame

veneered solid wood or solid wood and veneered multi-layered wood panel Swivel tray (SMTG7N-SMTG11-SMTG16N)

HPL stratified laminate panel, veneered wood particles panel or marble (glossy polyester finish)

Swivel tray rotation mechanism (SMTG7N-SMTG11-SMTG16N)

aluminium with steel balls

Adjustable feet

steel and plastic material

2

## Technical drawings