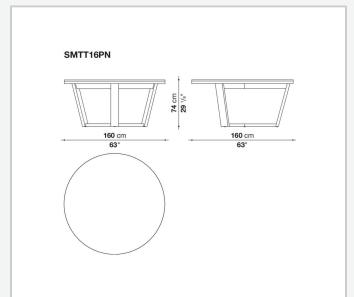

nd round version, is its cross-shaped frame in wood. The round version is also available with a top in marble and can be paired with a swivel tray in two sizes and different finishes (the same types of wood as the frame or with a top in marble).

## Technical information

1 4/25/24

Тор

veneered plywood panel with honeycomb-core and wood particles or lower shelf in ceiba blockboard and MDF, marble (glossy polyester finish)

Frame

veneered solid wood or solid wood and veneered multi-layered wood panel Swivel tray (SMTG7N-SMTG11-SMTG16N)

HPL stratified laminate panel, veneered wood particles panel or marble (glossy polyester finish)

Swivel tray rotation mechanism (SMTG7N-SMTG11-SMTG16N)

aluminium with steel balls

Adjustable feet

steel and plastic material

2

## Technical drawings