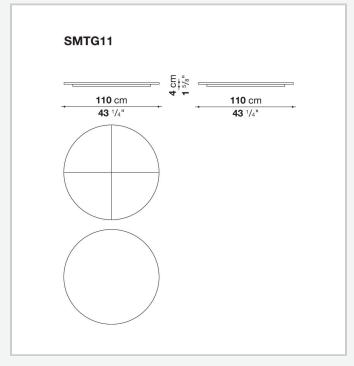

## Technical information

1 4/25/24

Тор

veneered plywood panel with honeycomb-core and wood particles or lower shelf in ceiba blockboard and MDF, marble (glossy polyester finish)

Frame

veneered solid wood or solid wood and veneered multi-layered wood panel Swivel tray (SMTG7N-SMTG11-SMTG16N)

HPL stratified laminate panel, veneered wood particles panel or marble (glossy polyester finish)

Swivel tray rotation mechanism (SMTG7N-SMTG11-SMTG16N)

aluminium with steel balls

Adjustable feet

steel and plastic material

## Technical drawings