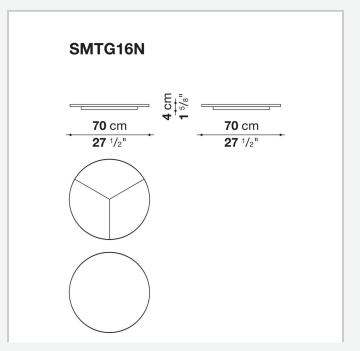

version, is its cross-shaped frame in wood. The round version is also available with a top in marble and can be paired with a swivel tray in two sizes and different finishes (the same types of wood as the frame or with a top in marble).

## Technical information

1 4/25/24

Тор

veneered plywood panel with honeycomb-core and wood particles or lower shelf in ceiba blockboard and MDF, marble (glossy polyester finish)

Frame

veneered solid wood or solid wood and veneered multi-layered wood panel Swivel tray (SMTG7N-SMTG11-SMTG16N)

HPL stratified laminate panel, veneered wood particles panel or marble (glossy polyester finish)

Swivel tray rotation mechanism (SMTG7N-SMTG11-SMTG16N)

aluminium with steel balls

Adjustable feet

steel and plastic material

2

## Technical drawings