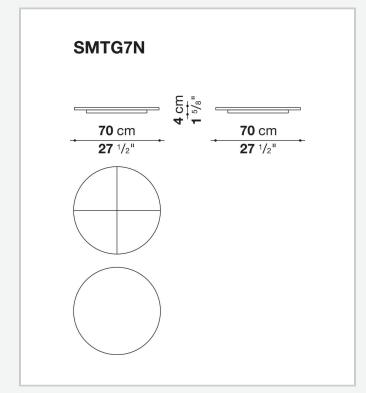

ersion, is its cross-shaped frame in wood. The round version is also available with a top in marble and can be paired with a swivel tray in two sizes and different finishes (the same types of wood as the frame or with a top in marble).

## Technical information

1 4/25/24

Тор

veneered plywood panel with honeycomb-core and wood particles or lower shelf in ceiba blockboard and MDF, marble (glossy polyester finish)

Frame

veneered solid wood or solid wood and veneered multi-layered wood panel Swivel tray (SMTG7N-SMTG11-SMTG16N)

HPL stratified laminate panel, veneered wood particles panel or marble (glossy polyester finish)

Swivel tray rotation mechanism (SMTG7N-SMTG11-SMTG16N)

aluminium with steel balls

Adjustable feet

steel and plastic material

2

## Technical drawings