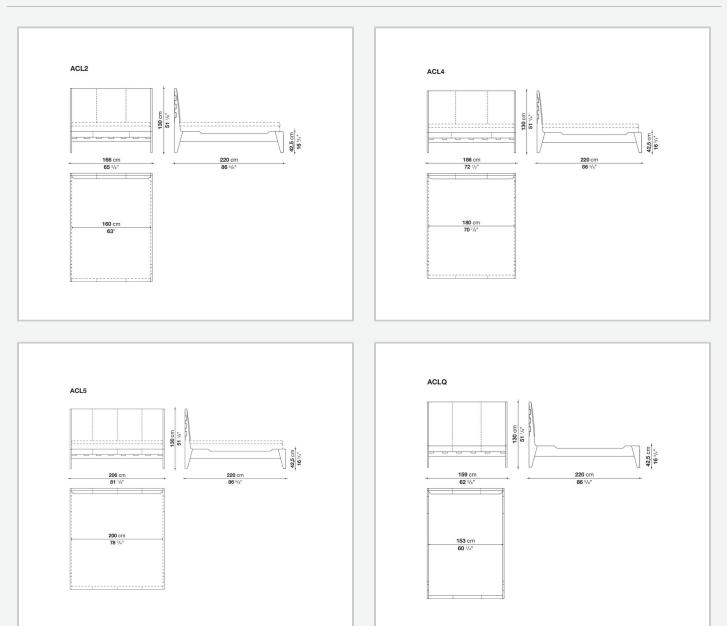

## Talamo

BEDS

2007

Antonio Citterio



## Description

A double bed with a clean line and perfect proportions, Talamo combines luxury materials with a refined interplay of details, such as the combination of leather bands on the cover with the unusual shape of the wood frame, available in different finishes.

## **Technical information**

Frame solid wood, veneered multi-layered wood panel Headboard internal frame multi-layered wood panel Headboard internal frame upholstery shaped polyurethane Slatted base tubular steel and wood multi-layered slats Ferrules plastic material Cover leather

## Technical drawings