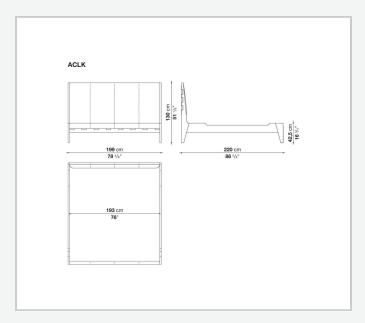

## Talamo

BEDS

2007

Antonio Citterio



## Description

A double bed with a clean line and perfect proportions, Talamo combines luxury materials with a refined interplay of details, such as the combination of leather bands on the cover with the unusual shape of the wood frame, available in different finishes.

## **Technical information**

Frame solid wood, veneered multi-layered wood panel Headboard internal frame multi-layered wood panel Headboard internal frame upholstery shaped polyurethane Slatted base tubular steel and wood multi-layered slats Ferrules plastic material Cover leather

## Technical drawings