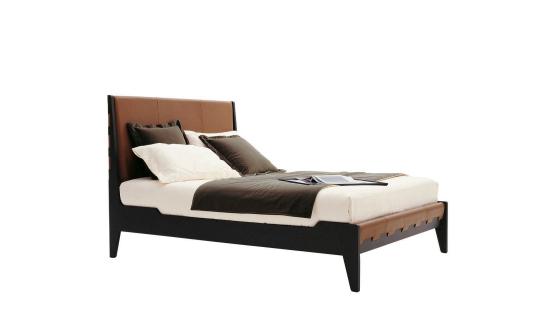

## Description

A double bed with a clean line and perfect proportions, Talamo combines luxury materials with a refined interplay of details, such as the combination of leather bands on the cover with the unusual shape of the wood frame, available in different finishes.

## **Technical information**

Frame solid wood, veneered multi-layered wood panel Headboard internal frame multi-layered wood panel Headboard internal frame upholstery shaped polyurethane Slatted base tubular steel and wood multi-layered slats Ferrules plastic material Cover leather