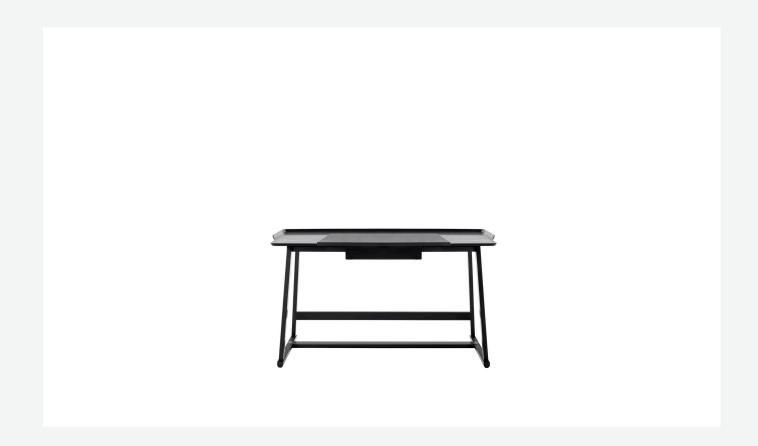

## Recipio '14 writing-desk

**COMPLEMENTS** 

2014

Antonio Citterio

## Description

The Recipio '14 writing desk with drawer is characterised by a tripod frame in solid wood and by a Baydur® structural polyurethane foam top marked by soft lines and a tray-shaped design. Particularly sophisticated is the shellac effect finish in a variety of colours. The top is completed by a removable, small, leather-covered top, a functional element that contributes to the desk's refined aesthetics.