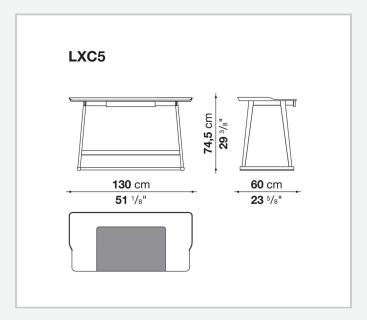

## Recipio '14 writing-desk

**COMPLEMENTS** 

2014

Antonio Citterio



## Description

The Recipio '14 writing desk with drawer is characterised by a tripod frame in solid wood and by a Baydur® structural polyurethane foam top marked by soft lines and a tray-shaped design. Particularly sophisticated is the shellac effect finish in a variety of colours. The top is completed by a removable, small, leather-covered top, a functional element that contributes to the desk's refined aesthetics.

## Technical information

1

Top
Bayfit® structural expanded polyurethane foam
Top section
steel sheet covered in leather
Support frame
solid wood
Crosspiece protection
aluminium
Ferrules
felt

2

## Technical drawings







3