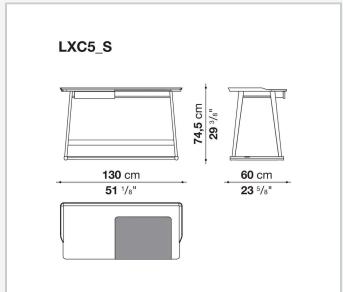

## Recipio '14 writing-desk

**COMPLEMENTS** 

2014

Antonio Citterio



## Description

The Recipio '14 writing desk with drawer is characterised by a tripod frame in solid wood and by a Baydur® structural polyurethane foam top marked by soft lines and a tray-shaped design. Particularly sophisticated is the shellac effect finish in a variety of colours. The top is completed by a removable, small, leather-covered top, a functional element that contributes to the desk's refined aesthetics.

## Technical information

1

Top
Bayfit® structural expanded polyurethane foam
Top section
steel sheet covered in leather
Support frame
solid wood
Crosspiece protection
aluminium
Ferrules
felt

2

## Technical drawings







3