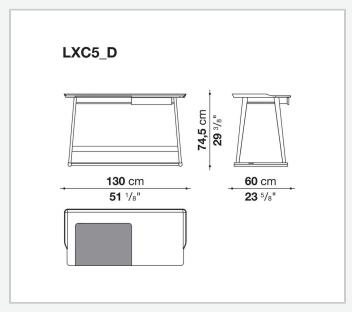

## Recipio '14 writing-desk

**COMPLEMENTS** 

2014

Antonio Citterio



## Description

The Recipio '14 writing desk with drawer is characterised by a tripod frame in solid wood and by a Baydur® structural polyurethane foam top marked by soft lines and a tray-shaped design. Particularly sophisticated is the shellac effect finish in a variety of colours. The top is completed by a removable, small, leather-covered top, a functional element that contributes to the desk's refined aesthetics.

## Technical information

1

Top
Bayfit® structural expanded polyurethane foam
Top section
steel sheet covered in leather
Support frame
solid wood
Crosspiece protection
aluminium
Ferrules
felt

2

## Technical drawings







3