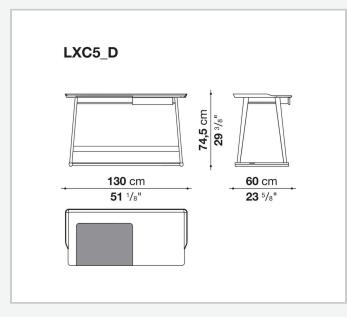

## Recipio '14 writing-desk

COMPLEMENTS

2014

Antonio Citterio



## Description

The Recipio '14 writing desk with drawer is characterised by a tripod frame in solid wood and by a Baydur® structural polyurethane foam top marked by soft lines and a tray-shaped design. Particularly sophisticated is the shellac effect finish in a variety of colours. The top is completed by a removable, small, leather-covered top, a functional element that contributes to the desk's refined aesthetics.

## **Technical** information

Top Bayfit® structural expanded polyurethane foam Top section steel sheet covered in leather Support frame solid wood Crosspiece protection aluminium Ferrules felt

## Technical drawings