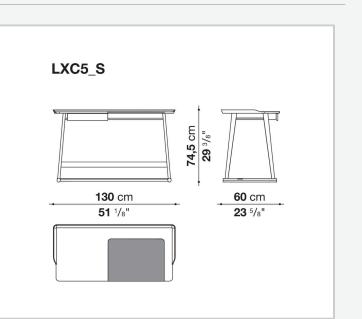

## Recipio '14 writing-desk

COMPLEMENTS

2014

Antonio Citterio



## Description

The Recipio '14 writing desk with drawer is characterised by a tripod frame in solid wood and by a Baydur® structural polyurethane foam top marked by soft lines and a tray-shaped design. Particularly sophisticated is the shellac effect finish in a variety of colours. The top is completed by a removable, small, leather-covered top, a functional element that contributes to the desk's refined aesthetics.

## **Technical** information

Top Bayfit® structural expanded polyurethane foam Top section steel sheet covered in leather Support frame solid wood Crosspiece protection aluminium Ferrules felt

## Technical drawings