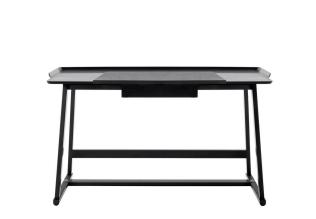

## Recipio '14 writing-desk

COMPLEMENTS

2014

Antonio Citterio

## Description

The Recipio '14 writing desk with drawer is characterised by a tripod frame in solid wood and by a Baydur® structural polyurethane foam top marked by soft lines and a tray-shaped design. Particularly sophisticated is the shellac effect finish in a variety of colours. The top is completed by a removable, small, leather-covered top, a functional element that contributes to the desk's refined aesthetics.