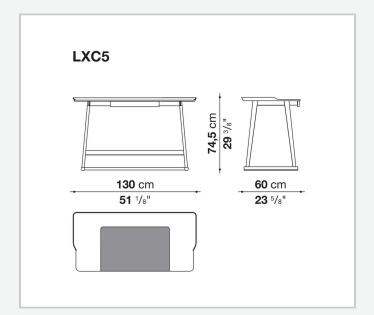

## Recipio '14 writing-desk

COMPLEMENTS

2014

Antonio Citterio



## Description

The Recipio '14 writing desk with drawer is characterised by a tripod frame in solid wood and by a Baydur® structural polyurethane foam top marked by soft lines and a tray-shaped design. Particularly sophisticated is the shellac effect finish in a variety of colours. The top is completed by a removable, small, leather-covered top, a functional element that contributes to the desk's refined aesthetics.

## **Technical** information

Top Bayfit® structural expanded polyurethane foam Top section steel sheet covered in leather Support frame solid wood Crosspiece protection aluminium Ferrules felt

## Technical drawings