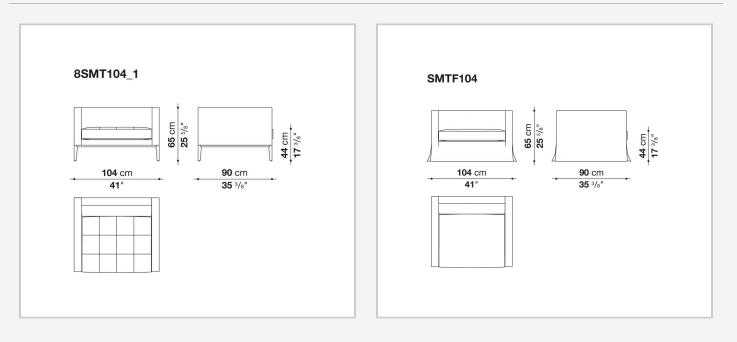

Antonio Citterio



## Description

A true evergreen, the Simpliciter armchair stands out for its light frame underscored by slender armrests, a single topstitched seat cushion, and painted aluminium feet. It also comes in a fresher, more feminine version with a textile cover that reaches as far as the ground. A sofa and ottoman complete the line.

## **Technical information**

Internal frame tubular steel and steel profiles Internal frame upholstery Bayfit® flexible cold shaped polyurethane foam, shaped polyurethane, polyester fibre cover Seat cushion upholstery shaped polyurethane of different density, sterilized down, polyester fibre cover Lower edge aluminium extrusions Feet steel sheet Ferrules thermoplastic material Cover fabric or leather Cover (SMTF) fabric

## Technical drawings