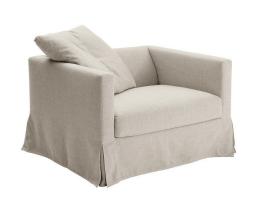

## Simpliciter

ARMCHAIRS

2003

Antonio Citterio

## Description

A true evergreen, the Simpliciter armchair stands out for its light frame underscored by slender armrests, a single topstitched seat cushion, and painted aluminium feet. It also comes in a fresher, more feminine version with a textile cover that reaches as far as the ground. A sofa and ottoman complete the line.