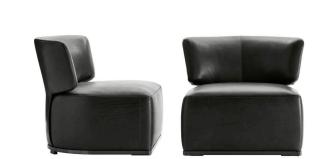

## Description

Part of a range of seats with a strong personality offering great comfort, Amoenus Soft is a armchair with a curved back. It is available with fabric or leather upholstery. The base is underlined by a metal profile.