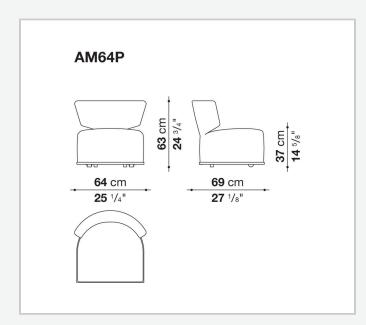

## Amoenus Soft

ARMCHAIRS

2020

Antonio Citterio



## Description

Part of a range of seats with a strong personality offering great comfort, Amoenus Soft is a armchair with a curved back. It is available with fabric or leather upholstery. The base is underlined by a metal profile.

## **Technical information**

Internal frame tubular steel and steel profiles Internal frame upholstery Bayfit® flexible cold shaped polyurethane foam, polyester fibre cover Seat cushion upholstery shaped polyurethane of different density, sterilized down, polyester fibre cover Lower edge die-cast aluminium and extrusions Feet thermoplastic material Wheels plastic material Cover fabric (eco-leather profiles) or leather (envelope stitching)

## Technical drawings