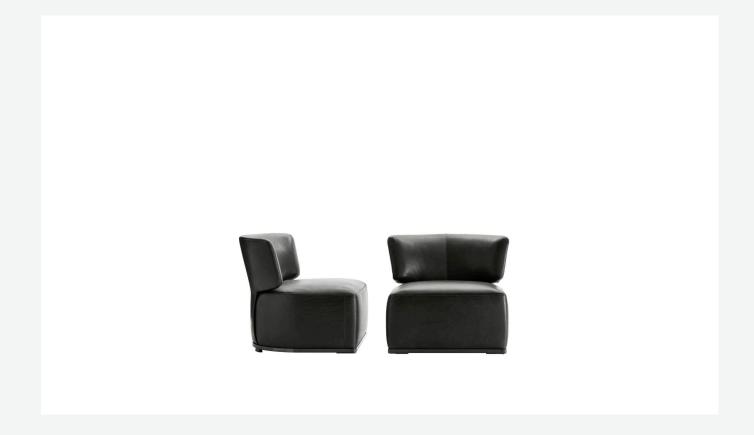

## **Amoenus Soft**

**ARMCHAIRS** 

2020

**Antonio Citterio** 

## Description

Part of a range of seats with a strong personality offering great comfort, Amoenus Soft is a armchair with a curved back. It is available with fabric or leather upholstery. The base is underlined by a metal profile.