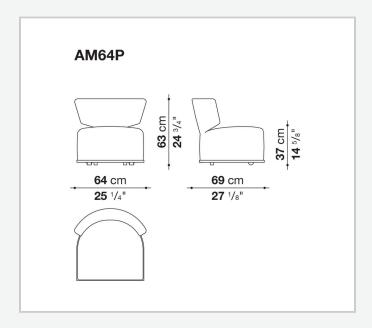

## **Amoenus Soft**

**ARMCHAIRS** 

2020

**Antonio Citterio** 



## Description

Part of a range of seats with a strong personality offering great comfort, Amoenus Soft is a armchair with a curved back. It is available with fabric or leather upholstery. The base is underlined by a metal profile.

## Technical information

1 5/9/25

Internal frame
tubular steel and steel profiles
Internal frame upholstery
Bayfit® flexible cold shaped polyurethane foam, polyester fibre cover
Seat cushion upholstery
shaped polyurethane of different density, sterilized down, polyester fibre cover
Lower edge
die-cast aluminium and extrusions
Feet
thermoplastic material
Wheels
plastic material
Cover
fabric (eco-leather profiles) or leather (envelope stitching)

2

## Technical drawings



3 5/9/25