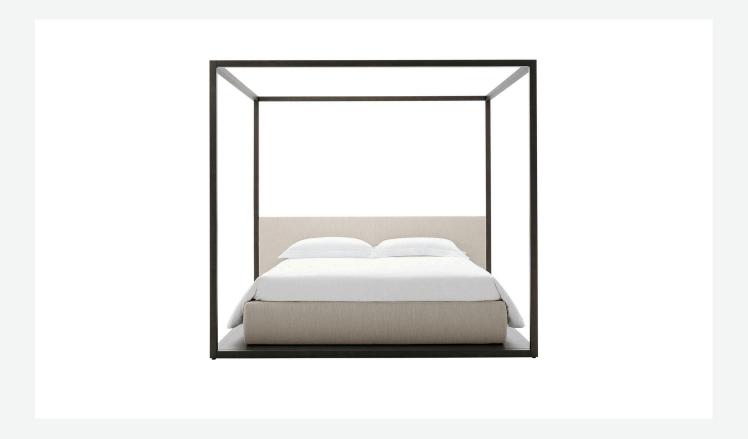

## Description

Alcova is the classical canopy bed in a modern interpretation, suitable to be positioned mid-room; bed sides and headboard in leather or fabric. The bed rests on a platform which is large enough to position a service element with an open compartment at the foot of the bed.