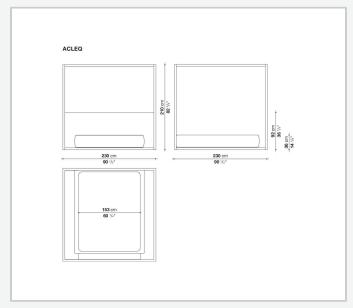

Antonio Citterio** 



## Description

Alcova is the classical canopy bed in a modern interpretation, suitable to be positioned mid-room; bed sides and headboard in leather or fabric. The bed rests on a platform which is large enough to position a service element with an open compartment at the foot of the bed.

## Technical information

1

Frame solid wood Bed side internal frame tubular steel and steel profiles Headboard internal frame wood particles panel Internal frame upholstery shaped polyurethane, polyester fibre cover Internal top MDF wood fibre panel Slatted base tubular steel and wood multi-layered slats Slatted base raising mechanism operated by a manually controlled gas-lift Adjustable ferrules steel and plastic material Cover fabric or leather

2

## Technical drawings











3