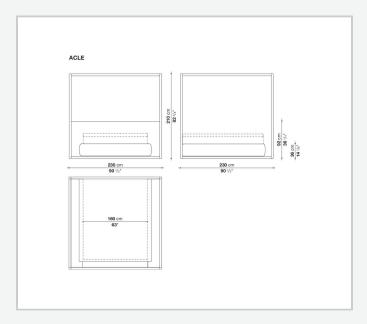

03

**Antonio Citterio** 



## Description

Alcova is the classical canopy bed in a modern interpretation, suitable to be positioned mid-room; bed sides and headboard in leather or fabric. The bed rests on a platform which is large enough to position a service element with an open compartment at the foot of the bed.

## Technical information

1

Frame solid wood Bed side internal frame tubular steel and steel profiles Headboard internal frame wood particles panel Internal frame upholstery shaped polyurethane, polyester fibre cover Internal top MDF wood fibre panel Slatted base tubular steel and wood multi-layered slats Slatted base raising mechanism operated by a manually controlled gas-lift Adjustable ferrules steel and plastic material Cover fabric or leather

2

## Technical drawings











3