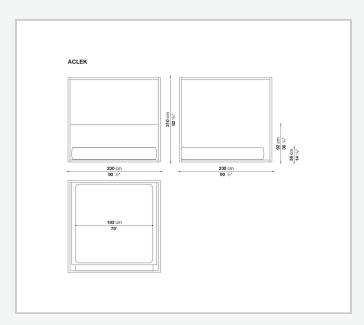

tonio Citterio** 



## Description

Alcova is the classical canopy bed in a modern interpretation, suitable to be positioned mid-room; bed sides and headboard in leather or fabric. The bed rests on a platform which is large enough to position a service element with an open compartment at the foot of the bed.

## Technical information

1

Frame solid wood Bed side internal frame tubular steel and steel profiles Headboard internal frame wood particles panel Internal frame upholstery shaped polyurethane, polyester fibre cover Internal top MDF wood fibre panel Slatted base tubular steel and wood multi-layered slats Slatted base raising mechanism operated by a manually controlled gas-lift Adjustable ferrules steel and plastic material Cover fabric or leather

2

## Technical drawings











3