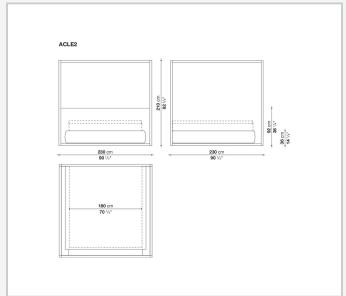

**Antonio Citterio** 



## Description

Alcova is the classical canopy bed in a modern interpretation, suitable to be positioned mid-room; bed sides and headboard in leather or fabric. The bed rests on a platform which is large enough to position a service element with an open compartment at the foot of the bed.

## Technical information

1

Frame solid wood Bed side internal frame tubular steel and steel profiles Headboard internal frame wood particles panel Internal frame upholstery shaped polyurethane, polyester fibre cover Internal top MDF wood fibre panel Slatted base tubular steel and wood multi-layered slats Slatted base raising mechanism operated by a manually controlled gas-lift Adjustable ferrules steel and plastic material Cover fabric or leather

2

## Technical drawings











3