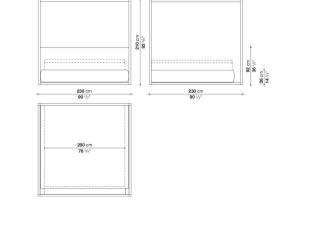

03

Antonio Citterio



#### Description

Alcova is the classical canopy bed in a modern interpretation, suitable to be positioned mid-room; bed sides and headboard in leather or fabric. The bed rests on a platform which is large enough to position a service element with an open compartment at the foot of the bed.

#### **Technical** information

Frame solid wood Bed side internal frame tubular steel and steel profiles Headboard internal frame wood particles panel Internal frame upholstery shaped polyurethane, polyester fibre cover Internal top MDF wood fibre panel Slatted base tubular steel and wood multi-layered slats Slatted base raising mechanism operated by a manually controlled gas-lift Adjustable ferrules steel and plastic material Cover fabric or leather

### Technical drawings