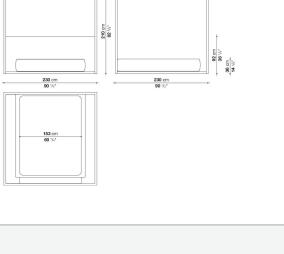

Antonio Citterio



#### Description

Alcova is the classical canopy bed in a modern interpretation, suitable to be positioned mid-room; bed sides and headboard in leather or fabric. The bed rests on a platform which is large enough to position a service element with an open compartment at the foot of the bed.

#### **Technical** information

Frame solid wood Bed side internal frame tubular steel and steel profiles Headboard internal frame wood particles panel Internal frame upholstery shaped polyurethane, polyester fibre cover Internal top MDF wood fibre panel Slatted base tubular steel and wood multi-layered slats Slatted base raising mechanism operated by a manually controlled gas-lift Adjustable ferrules steel and plastic material Cover fabric or leather

### Technical drawings