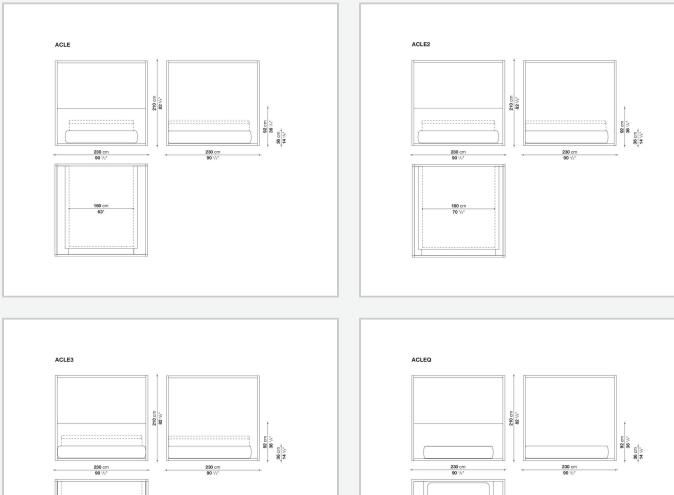

2003

Antonio Citterio



#### Description

Alcova is the classical canopy bed in a modern interpretation, suitable to be positioned mid-room; bed sides and headboard in leather or fabric. The bed rests on a platform which is large enough to position a service element with an open compartment at the foot of the bed.

#### **Technical** information

Frame solid wood Bed side internal frame tubular steel and steel profiles Headboard internal frame wood particles panel Internal frame upholstery shaped polyurethane, polyester fibre cover Internal top MDF wood fibre panel Slatted base tubular steel and wood multi-layered slats Slatted base raising mechanism operated by a manually controlled gas-lift Adjustable ferrules steel and plastic material Cover fabric or leather

### Technical drawings