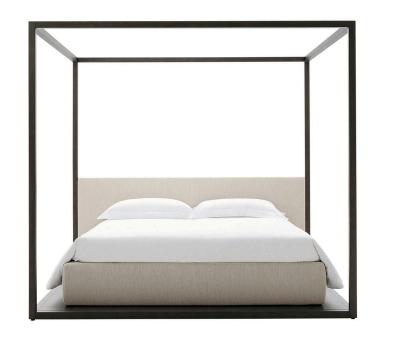

#### Description

Alcova is the classical canopy bed in a modern interpretation, suitable to be positioned mid-room; bed sides and headboard in leather or fabric. The bed rests on a platform which is large enough to position a service element with an open compartment at the foot of the bed.