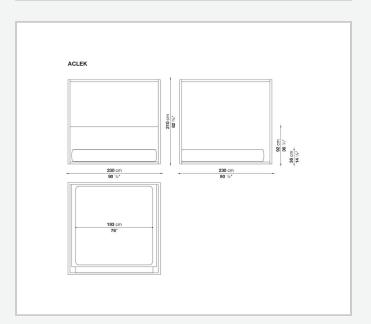

Antonio Citterio



#### Description

Alcova is the classical canopy bed in a modern interpretation, suitable to be positioned mid-room; bed sides and headboard in leather or fabric. The bed rests on a platform which is large enough to position a service element with an open compartment at the foot of the bed.

#### **Technical** information

Frame solid wood Bed side internal frame tubular steel and steel profiles Headboard internal frame wood particles panel Internal frame upholstery shaped polyurethane, polyester fibre cover Internal top MDF wood fibre panel Slatted base tubular steel and wood multi-layered slats Slatted base raising mechanism operated by a manually controlled gas-lift Adjustable ferrules steel and plastic material Cover fabric or leather

### Technical drawings