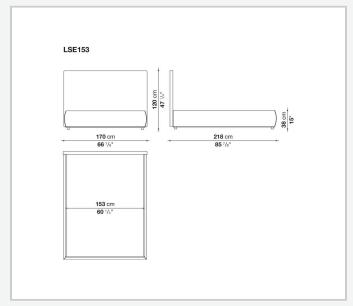

being cumbersome; the frame can accommodate different mesh systems and either a semi-recessed or flush mattress. Minimal in style, the headboard is very high, designed to define the space but also to accommodate the occupants' heads and shoulders while reading, even with high, flush-fitting mattresses. Characterized by an aluminium profile, it is available in different sizes with fabric or leather covers.

## Technical information

1

Headboard
panel in wood particles, shaped polyurethane, polyester fibre cover
Bed sides
multi-layered wood panel, shaped polyurethane, polyester fibre cover
Corner and crosspiece
steel
Slatted base support
galvanized steel
Central foot
aluminium
Lower edge
aluminium extrusions
Ferrules
plastic material
Cover
fabric or leather

2

## Technical drawings











3