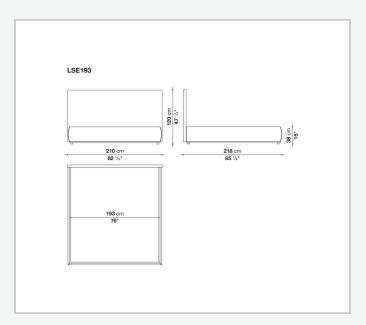

ing cumbersome; the frame can accommodate different mesh systems and either a semi-recessed or flush mattress. Minimal in style, the headboard is very high, designed to define the space but also to accommodate the occupants' heads and shoulders while reading, even with high, flush-fitting mattresses. Characterized by an aluminium profile, it is available in different sizes with fabric or leather covers.

## Technical information

1

Headboard
panel in wood particles, shaped polyurethane, polyester fibre cover
Bed sides
multi-layered wood panel, shaped polyurethane, polyester fibre cover
Corner and crosspiece
steel
Slatted base support
galvanized steel
Central foot
aluminium
Lower edge
aluminium extrusions
Ferrules
plastic material
Cover
fabric or leather

2

## Technical drawings











3