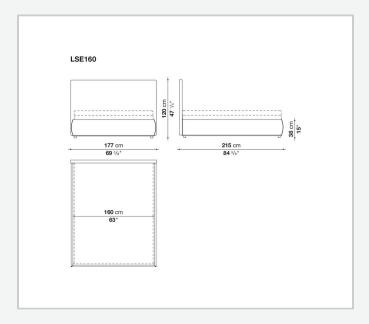

thout being cumbersome; the frame can accommodate different mesh systems and either a semi-recessed or flush mattress. Minimal in style, the headboard is very high, designed to define the space but also to accommodate the occupants' heads and shoulders while reading, even with high, flush-fitting mattresses. Characterized by an aluminium profile, it is available in different sizes with fabric or leather covers.

## Technical information

1

Headboard
panel in wood particles, shaped polyurethane, polyester fibre cover
Bed sides
multi-layered wood panel, shaped polyurethane, polyester fibre cover
Corner and crosspiece
steel
Slatted base support
galvanized steel
Central foot
aluminium
Lower edge
aluminium extrusions
Ferrules
plastic material
Cover
fabric or leather

2

## Technical drawings











3