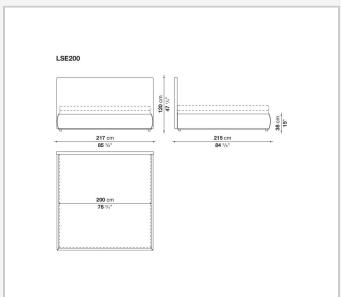

t being cumbersome; the frame can accommodate different mesh systems and either a semi-recessed or flush mattress. Minimal in style, the headboard is very high, designed to define the space but also to accommodate the occupants' heads and shoulders while reading, even with high, flush-fitting mattresses. Characterized by an aluminium profile, it is available in different sizes with fabric or leather covers.

## Technical information

1

Headboard
panel in wood particles, shaped polyurethane, polyester fibre cover
Bed sides
multi-layered wood panel, shaped polyurethane, polyester fibre cover
Corner and crosspiece
steel
Slatted base support
galvanized steel
Central foot
aluminium
Lower edge
aluminium extrusions
Ferrules
plastic material
Cover
fabric or leather

2

## Technical drawings











3