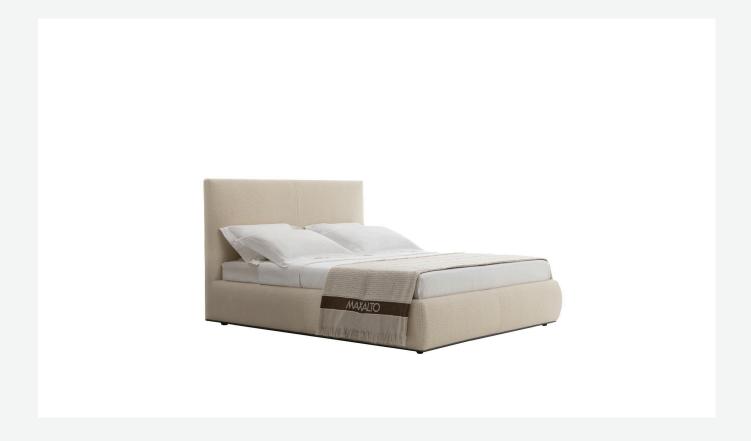

## Description

The Sileo bed completes the Maxalto range of beds The shapes are slightly rounded without being cumbersome; the frame can accommodate different mesh systems and either a semi-recessed or flush mattress. Minimal in style, the headboard is very high, designed to define the space but also to accommodate the occupants' heads and shoulders while reading, even with high, flush-fitting mattresses. Characterized by an aluminium profile, it is available in different sizes with fabric or leather covers.