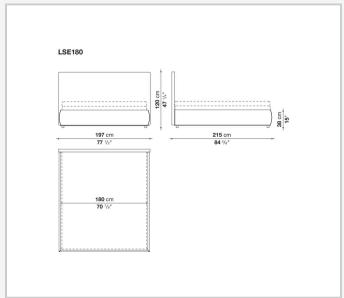

out being cumbersome; the frame can accommodate different mesh systems and either a semi-recessed or flush mattress. Minimal in style, the headboard is very high, designed to define the space but also to accommodate the occupants' heads and shoulders while reading, even with high, flush-fitting mattresses. Characterized by an aluminium profile, it is available in different sizes with fabric or leather covers.

## Technical information

1

Headboard
panel in wood particles, shaped polyurethane, polyester fibre cover
Bed sides
multi-layered wood panel, shaped polyurethane, polyester fibre cover
Corner and crosspiece
steel
Slatted base support
galvanized steel
Central foot
aluminium
Lower edge
aluminium extrusions
Ferrules
plastic material
Cover
fabric or leather

2

## Technical drawings











3