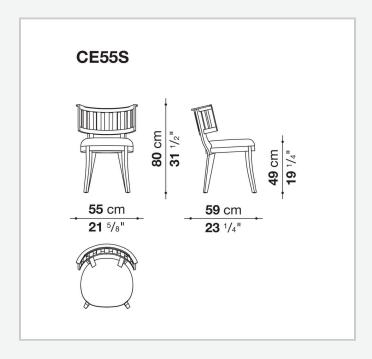

## Cleide

**CHAIRS** 

2023

**Antonio Citterio** 



## Description

Cleide and Despina chairs are the re-edition and modernization of two chairs designed by Antonio Citterio at the dawn of Maxalto's trajectory, updated in terms of their materials, production technique and sizes to adapt to the evolution of the living spaces. Both have frames in grey, brushed light and brushed black oak variants and seat covers in fabric or leather.

## Technical information

1

Seat upholstery
multilayered wood panel, shaped polyurethane
Frame
solid wood
Ferrules
plastic material
Cover
fabric or leather

2

4/23/24

## Technical drawings



3