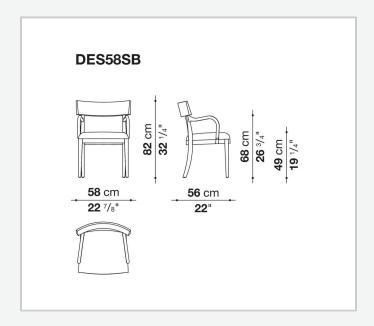

## Despina

**CHAIRS** 

2023

**Antonio Citterio** 



## Description

Cleide and Despina chairs are the re-edition and modernization of two chairs designed by Antonio Citterio at the dawn of Maxalto's trajectory, updated in terms of their materials, production technique and sizes to adapt to the evolution of the living spaces. Both have frames in grey, brushed light and brushed black oak variants and seat covers in fabric or leather.

## Technical information

1

Seat upholstery
multilayered wood panel, shaped polyurethane
Frame
solid wood
Ferrules
plastic material
Cover
fabric or leather

2

## Technical drawings



3