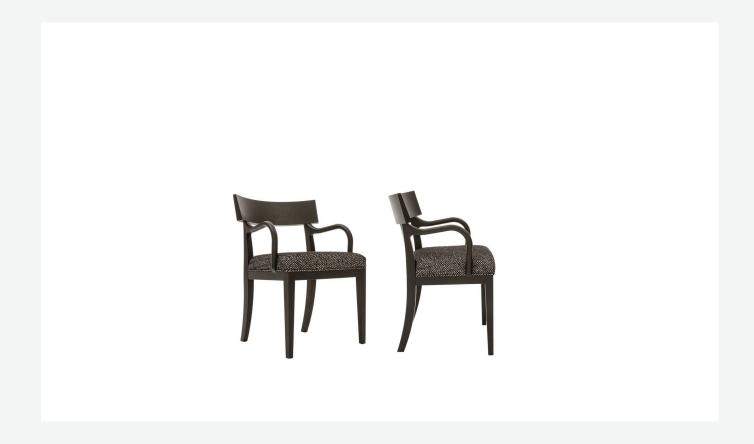

## Despina

**CHAIRS** 

2023

**Antonio Citterio** 

## Description

Cleide and Despina chairs are the re-edition and modernization of two chairs designed by Antonio Citterio at the dawn of Maxalto's trajectory, updated in terms of their materials, production technique and sizes to adapt to the evolution of the living spaces. Both have frames in grey, brushed light and brushed black oak variants and seat covers in fabric or leather.