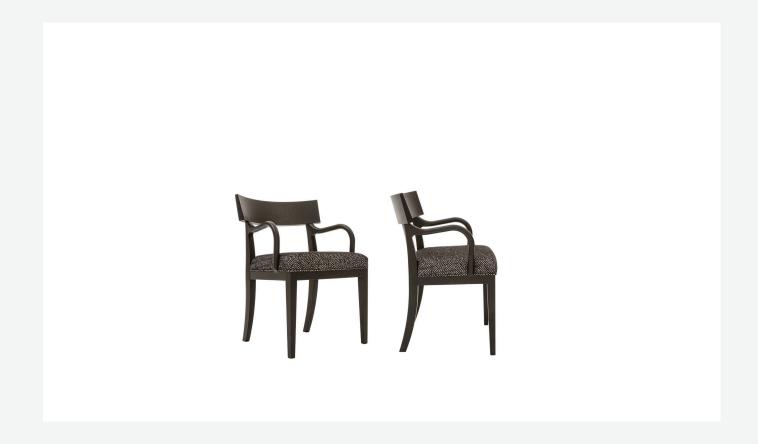

## Despina

**CHAIRS** 

2023

**Antonio Citterio** 

## Description

Cleide and Despina chairs are the re-edition and modernization of two chairs designed by Antonio Citterio at the dawn of Maxalto's trajectory, updated in terms of their materials, production technique and sizes to adapt to the evolution of the living spaces. Both have frames in grey, brushed light and brushed black oak variants and seat covers in fabric or leather.