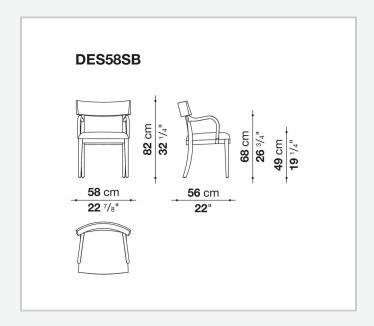

## Despina

**CHAIRS** 

2023

**Antonio Citterio** 



## Description

Cleide and Despina chairs are the re-edition and modernization of two chairs designed by Antonio Citterio at the dawn of Maxalto's trajectory, updated in terms of their materials, production technique and sizes to adapt to the evolution of the living spaces. Both have frames in grey, brushed light and brushed black oak variants and seat covers in fabric or leather.

## Technical information

1 5/8/25

Seat upholstery
multilayered wood panel, shaped polyurethane
Frame
solid wood
Ferrules
plastic material
Cover
fabric or leather

2 5/8/25

## Technical drawings



3 5/8/25