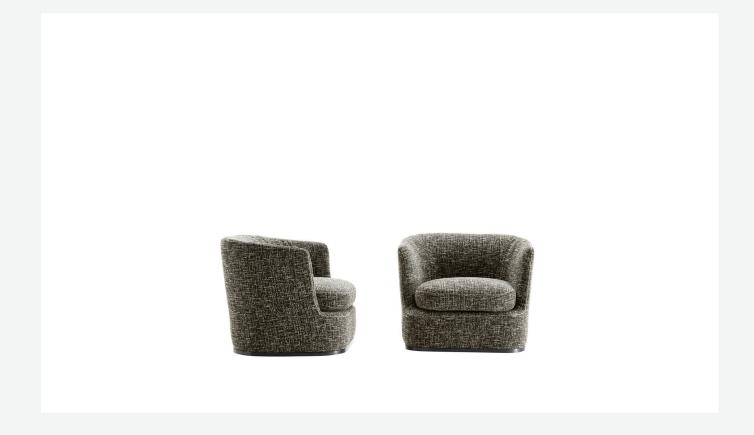

## Description

Swivel armchair with a distinct personality, it has a pleasantly curved but rigorous form, creating a very harmonious balanced aesthetic. The backrest design, seat depth, contoured shapes and generous padding are all elements that make Apollo armchair extremely welcoming and comfortable. The structure is defined by a painted aluminium border in a range of sophisticated colours.