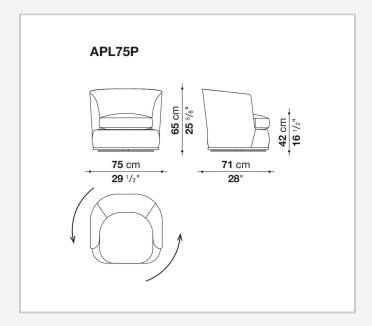

a distinct personality, it has a pleasantly curved but rigorous form, creating a very harmonious balanced aesthetic. The backrest design, seat depth, contoured shapes and generous padding are all elements that make Apollo armchair extremely welcoming and comfortable. The structure is defined by a painted aluminium border in a range of sophisticated colours.

## Technical information

1

Internal frame
tubular steel and steel profiles
Internal frame upholstery
Bayfit® flexible cold shaped polyurethane foam, polyester fibre
Seat cushion upholstery
shaped polyurethane of different density, sterilized down, polyester fibre cover
Lower edge
steel laminate and aluminium extrusion
Ferrules
plastic material
Cover
fabric (raised stitching) or leather (envelope stitching)

2

## Technical drawings



3