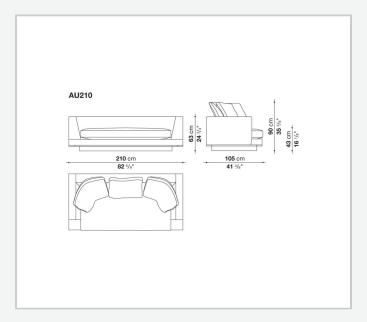

h a generous depth, completed by soft backrest cushions to guarantee maximum comfort. Great attention is given to tailored details with fabric upholstery embellished with a faux leather trim and leather covers enriched with profile seams.

## Technical information

1

Internal frame

tubular steel and steel profiles

Internal frame upholstery

Bayfit® flexible cold shaped polyurethane foam, shaped polyurethane, polyester fibre cover

Seat cushion upholstery

shaped polyurethane, sterilized down, polyester fibre cover

Back cushion (AU60C-AU90C)

sterilized down, cotton cover, box style typology

Lower edge

die-cast aluminium and extrusions

Base-frame

drawn steel

Feet

thermoplastic material

Cover

fabric (eco-leather profiles) or leather (profile stitching)

2

## Technical drawings











3 5/9/25