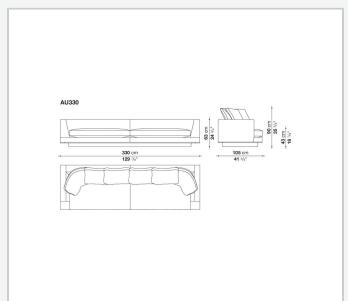

nerous depth, completed by soft backrest cushions to guarantee maximum comfort. Great attention is given to tailored details with fabric upholstery embellished with a faux leather trim and leather covers enriched with profile seams.

## Technical information

1

Internal frame

tubular steel and steel profiles

Internal frame upholstery

Bayfit® flexible cold shaped polyurethane foam, shaped polyurethane, polyester fibre cover

Seat cushion upholstery

shaped polyurethane, sterilized down, polyester fibre cover

Back cushion (AU60C-AU90C)

sterilized down, cotton cover, box style typology

Lower edge

die-cast aluminium and extrusions

Base-frame

drawn steel

Feet

thermoplastic material

Cover

fabric (eco-leather profiles) or leather (profile stitching)

2

## Technical drawings











3 5/9/25