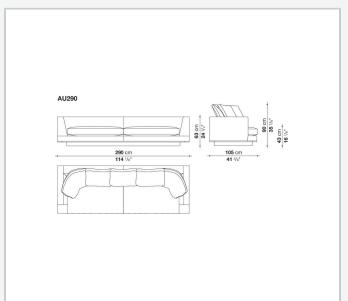

generous depth, completed by soft backrest cushions to guarantee maximum comfort. Great attention is given to tailored details with fabric upholstery embellished with a faux leather trim and leather covers enriched with profile seams.

## Technical information

1

Internal frame

tubular steel and steel profiles

Internal frame upholstery

Bayfit® flexible cold shaped polyurethane foam, shaped polyurethane, polyester fibre cover

Seat cushion upholstery

shaped polyurethane, sterilized down, polyester fibre cover

Back cushion (AU60C-AU90C)

sterilized down, cotton cover, box style typology

Lower edge

die-cast aluminium and extrusions

Base-frame

drawn steel

Feet

thermoplastic material

Cover

fabric (eco-leather profiles) or leather (profile stitching)

2

## Technical drawings











3 5/9/25