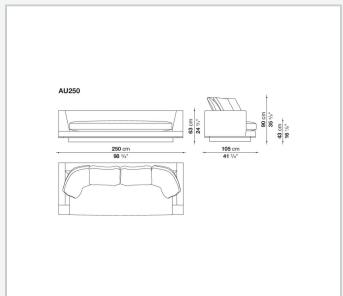

a generous depth, completed by soft backrest cushions to guarantee maximum comfort. Great attention is given to tailored details with fabric upholstery embellished with a faux leather trim and leather covers enriched with profile seams.

## Technical information

1

Internal frame

tubular steel and steel profiles

Internal frame upholstery

Bayfit® flexible cold shaped polyurethane foam, shaped polyurethane, polyester fibre cover

Seat cushion upholstery

shaped polyurethane, sterilized down, polyester fibre cover

Back cushion (AU60C-AU90C)

sterilized down, cotton cover, box style typology

Lower edge

die-cast aluminium and extrusions

Base-frame

drawn steel

Feet

thermoplastic material

Cover

fabric (eco-leather profiles) or leather (profile stitching)

2

## Technical drawings











3 5/9/25