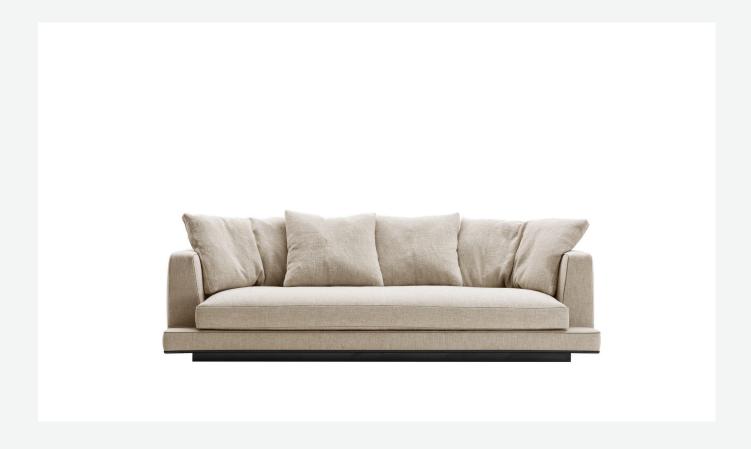

## Description

Geometric volumes raised off the floor and soft clean rigorous lines are the distinctive characteristics of Aurae sofas. This collection offers a high level of formal elegance, with linear seating in five dimensions with a generous depth, completed by soft backrest cushions to guarantee maximum comfort. Great attention is given to tailored details with fabric upholstery embellished with a faux leather trim and leather covers enriched with profile seams.