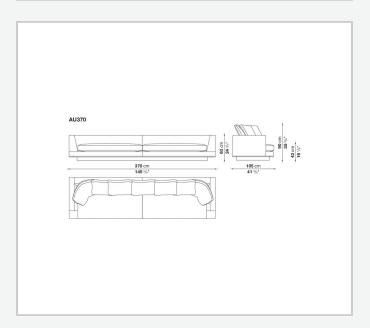

rous depth, completed by soft backrest cushions to guarantee maximum comfort. Great attention is given to tailored details with fabric upholstery embellished with a faux leather trim and leather covers enriched with profile seams.

## Technical information

1

Internal frame

tubular steel and steel profiles

Internal frame upholstery

Bayfit® flexible cold shaped polyurethane foam, shaped polyurethane, polyester fibre cover

Seat cushion upholstery

shaped polyurethane, sterilized down, polyester fibre cover

Back cushion (AU60C-AU90C)

sterilized down, cotton cover, box style typology

Lower edge

die-cast aluminium and extrusions

Base-frame

drawn steel

Feet

thermoplastic material

Cover

fabric (eco-leather profiles) or leather (profile stitching)

2

## Technical drawings











3 5/9/25