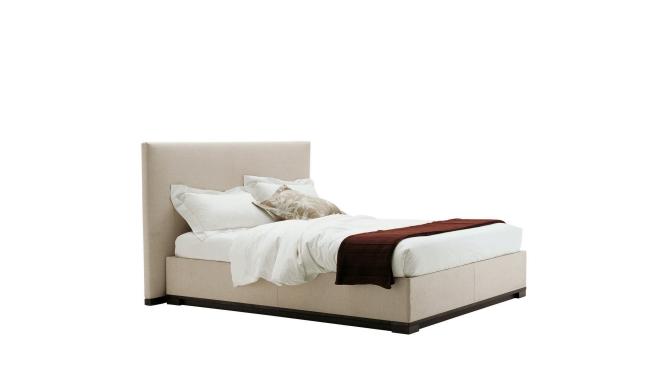

#### Description

The Bauci bed is provided with a slatted base that can be lifted and has a practical compartment below. The lower edge is in painted steel. A precious detail is given by the peripheral base of solid wood which can be chosen between different colours. The bed can be combined with all the headboard included in the collection.