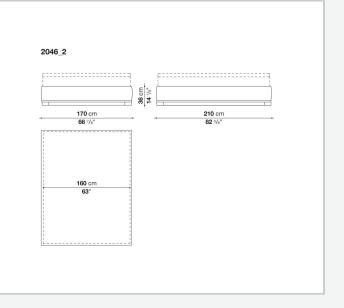

### **Technical** information

Internal frame tubular steel and steel profiles Internal frame upholstery Bayfit® flexible cold shaped polyurethane foam, polyester fibre cover Feet and peripheral base solid wood Lower edge steel profiles Internal top (2046) MDF wood fibre panel Slatted base (2046) tubular steel and wood multi-layered slats Slatted base raising mechanism (2046) operated by a manually controlled gas-lift Cover fabric or leather