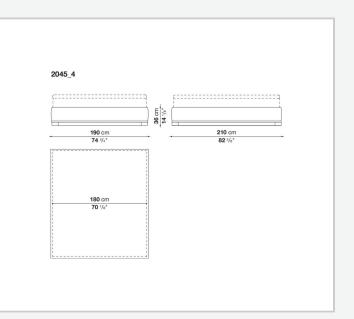

The Bauci bed is provided with a slatted base that can be lifted and has a practical compartment below. The lower edge is in painted steel. A precious detail is given by the peripheral base of solid wood which can be chosen between different colours. The bed can be combined with all the headboard included in the collection.

### **Technical** information

Internal frame tubular steel and steel profiles Internal frame upholstery Bayfit® flexible cold shaped polyurethane foam, polyester fibre cover Feet and peripheral base solid wood Lower edge steel profiles Internal top (2046) MDF wood fibre panel Slatted base (2046) tubular steel and wood multi-layered slats Slatted base raising mechanism (2046) operated by a manually controlled gas-lift Cover fabric or leather

## Technical drawings