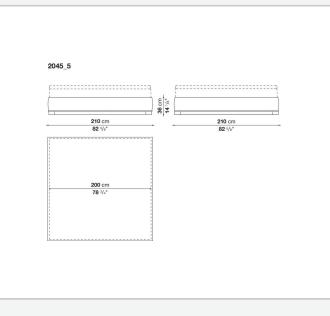

he Bauci bed is provided with a slatted base that can be lifted and has a practical compartment below. The lower edge is in painted steel. A precious detail is given by the peripheral base of solid wood which can be chosen between different colours. The bed can be combined with all the headboard included in the collection.

### **Technical** information

Internal frame tubular steel and steel profiles Internal frame upholstery Bayfit® flexible cold shaped polyurethane foam, polyester fibre cover Feet and peripheral base solid wood Lower edge steel profiles Internal top (2046) MDF wood fibre panel Slatted base (2046) tubular steel and wood multi-layered slats Slatted base raising mechanism (2046) operated by a manually controlled gas-lift Cover fabric or leather

## Technical drawings