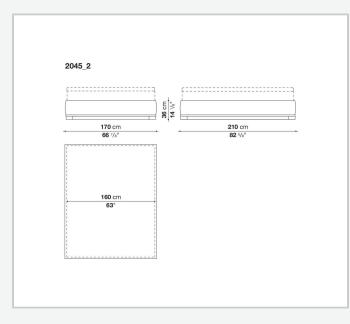

n

The Bauci bed is provided with a slatted base that can be lifted and has a practical compartment below. The lower edge is in painted steel. A precious detail is given by the peripheral base of solid wood which can be chosen between different colours. The bed can be combined with all the headboard included in the collection.

### **Technical** information

Internal frame tubular steel and steel profiles Internal frame upholstery Bayfit® flexible cold shaped polyurethane foam, polyester fibre cover Feet and peripheral base solid wood Lower edge steel profiles Internal top (2046) MDF wood fibre panel Slatted base (2046) tubular steel and wood multi-layered slats Slatted base raising mechanism (2046) operated by a manually controlled gas-lift Cover fabric or leather

## Technical drawings