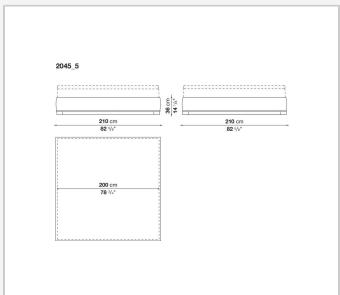

bed is provided with a slatted base that can be lifted and has a practical compartment below. The lower edge is in painted steel. A precious detail is given by the peripheral base of solid wood which can be chosen between different colours. The bed can be combined with all the headboard included in the collection.

## Technical information

1

Internal frame tubular steel and steel profiles Internal frame upholstery Bayfit® flexible cold shaped polyurethane foam, polyester fibre cover Feet and peripheral base solid wood Lower edge steel profiles Internal top (2046) MDF wood fibre panel Slatted base (2046) tubular steel and wood multi-layered slats Slatted base raising mechanism (2046) operated by a manually controlled gas-lift Cover fabric or leather

2 5/8/25

## Technical drawings









3 5/8/25