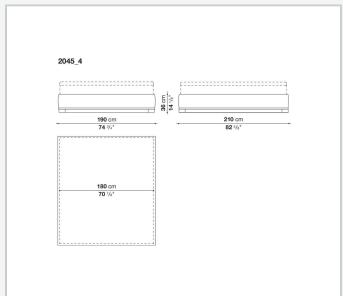

ci bed is provided with a slatted base that can be lifted and has a practical compartment below. The lower edge is in painted steel. A precious detail is given by the peripheral base of solid wood which can be chosen between different colours. The bed can be combined with all the headboard included in the collection.

## Technical information

1

Internal frame tubular steel and steel profiles Internal frame upholstery Bayfit® flexible cold shaped polyurethane foam, polyester fibre cover Feet and peripheral base solid wood Lower edge steel profiles Internal top (2046) MDF wood fibre panel Slatted base (2046) tubular steel and wood multi-layered slats Slatted base raising mechanism (2046) operated by a manually controlled gas-lift Cover fabric or leather

2 5/8/25

## Technical drawings









3 5/8/25