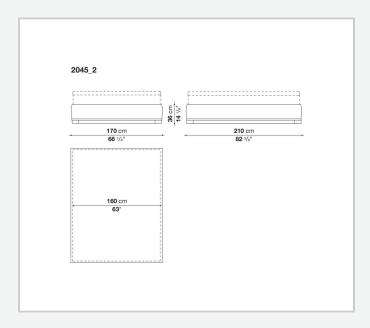

auci bed is provided with a slatted base that can be lifted and has a practical compartment below. The lower edge is in painted steel. A precious detail is given by the peripheral base of solid wood which can be chosen between different colours. The bed can be combined with all the headboard included in the collection.

## Technical information

1

Internal frame tubular steel and steel profiles Internal frame upholstery Bayfit® flexible cold shaped polyurethane foam, polyester fibre cover Feet and peripheral base solid wood Lower edge steel profiles Internal top (2046) MDF wood fibre panel Slatted base (2046) tubular steel and wood multi-layered slats Slatted base raising mechanism (2046) operated by a manually controlled gas-lift Cover fabric or leather

2 5/8/25

## Technical drawings









3 5/8/25