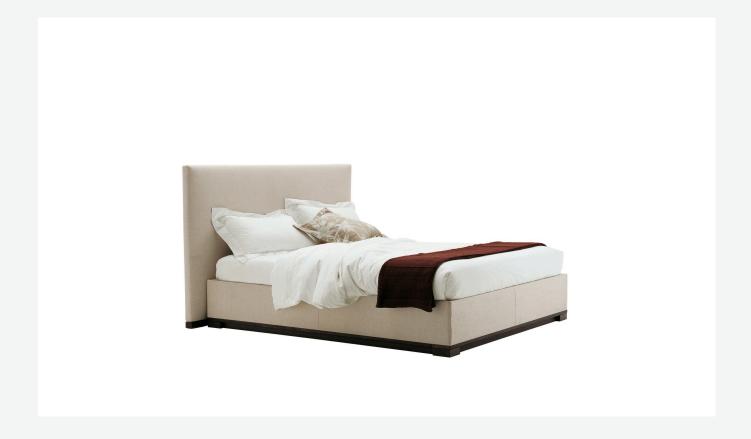

## Bauci

**BEDS** 

2000

**Antonio Citterio** 

## Description

The Bauci bed is provided with a slatted base that can be lifted and has a practical compartment below. The lower edge is in painted steel. A precious detail is given by the peripheral base of solid wood which can be chosen between different colours. The bed can be combined with all the headboard included in the collection.