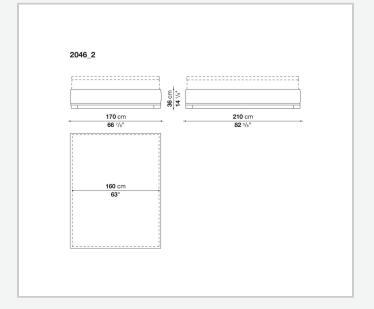

ed is provided with a slatted base that can be lifted and has a practical compartment below. The lower edge is in painted steel. A precious detail is given by the peripheral base of solid wood which can be chosen between different colours. The bed can be combined with all the headboard included in the collection.

## Technical information

1

Internal frame tubular steel and steel profiles Internal frame upholstery Bayfit® flexible cold shaped polyurethane foam, polyester fibre cover Feet and peripheral base solid wood Lower edge steel profiles Internal top (2046) MDF wood fibre panel Slatted base (2046) tubular steel and wood multi-layered slats Slatted base raising mechanism (2046) operated by a manually controlled gas-lift Cover fabric or leather

2 5/8/25

## Technical drawings









3 5/8/25