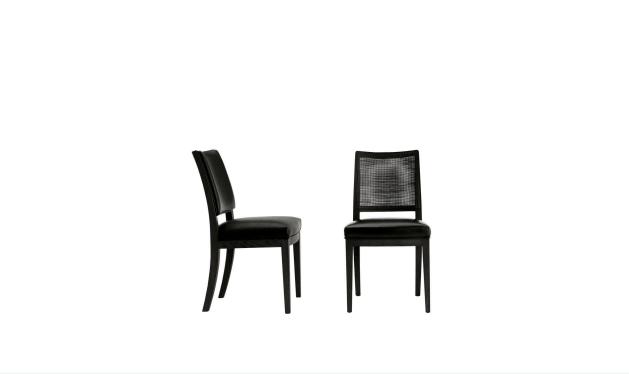

#### Description

Generously shaped and padded, Calipso is a chair with a traditional soul. The wood frame comes in a variety of finishes, and the seat can be upholstered in either leather or fabric. Particularly striking is the lighter looking version with a woven straw backrest that lets the light shine through. Its refined style makes Calipso perfect for a variety of settings and contexts, such as the dining and sleeping areas.