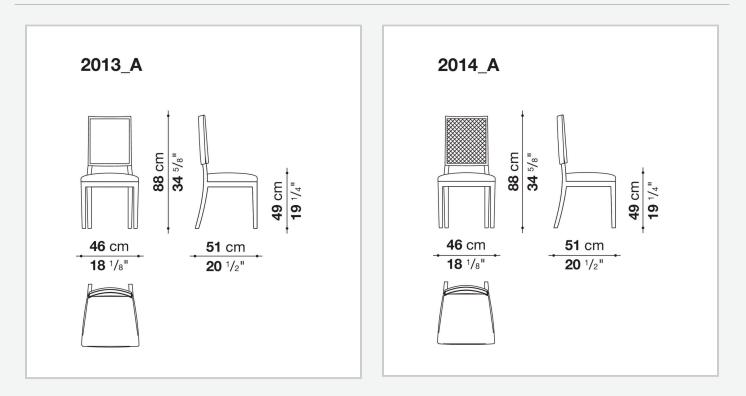

## Technical drawings

## **Technical** information

Seat and back multi-layered wood panel, shaped polyurethane Back (2014\_A) straw Frame solid wood Ferrules plastic material Cover fabric or leather