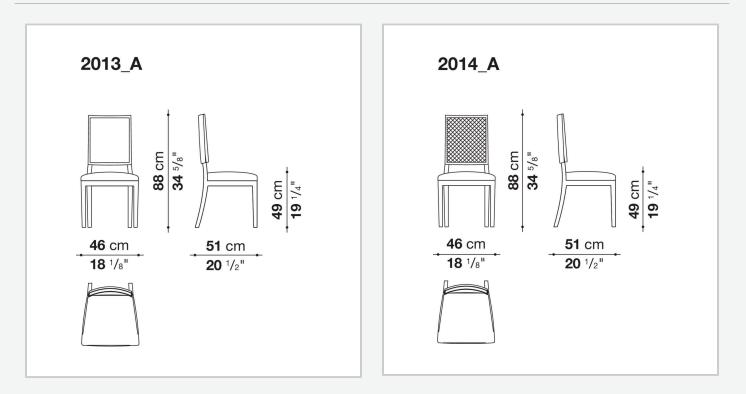

## **Technical** information

Seat and back multi-layered wood panel, shaped polyurethane Back (2014\_A) straw Frame solid wood Ferrules plastic material Cover fabric or leather

## Technical drawings