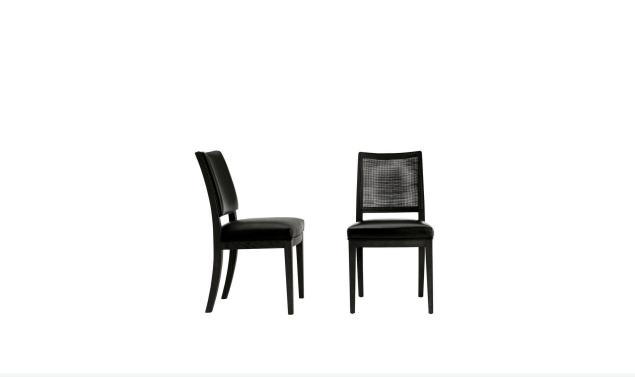

#### Description

Generously shaped and padded, Calipso is a chair with a traditional soul. The wood frame comes in a variety of finishes, and the seat can be upholstered in either leather or fabric. Particularly striking is the lighter looking version with a woven straw backrest that lets the light shine through. Its refined style makes Calipso perfect for a variety of settings and contexts, such as the dining and sleeping areas.