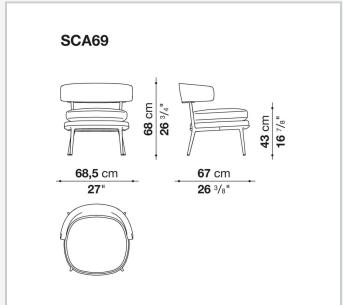

lightweight frame. Instead characterised by an enveloping upholstered back that also forms the armrest, the Caratos small armchair is free from postural constraints, favouring conversation and interaction with those nearby. Covered in either fabric or leather, they are part of a collection bursting with proposals for the most diverse settings, united by a base frame in painted die-cast aluminium.

## Technical information

1

Internal frame
tubular steel and steel profiles
Internal frame upholstery
Bayfit® flexible cold shaped polyurethane foam, polyester fibre cover
Seat cushion upholstery (SCA69)
shaped polyurethane, sterilized down, polyester fibre
Shell
polypropylene
Support frame
melting in aluminium alloy
Ferrules
plastic material
Cover
fabric or leather

2

## Technical drawings









3 5/9/25