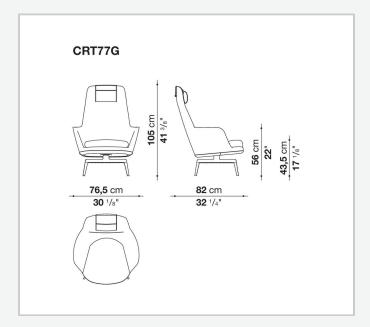

a lightweight frame. Instead characterised by an enveloping upholstered back that also forms the armrest, the Caratos small armchair is free from postural constraints, favouring conversation and interaction with those nearby. Covered in either fabric or leather, they are part of a collection bursting with proposals for the most diverse settings, united by a base frame in painted die-cast aluminium.

## Technical information

1

Internal frame
tubular steel and steel profiles
Internal frame upholstery
Bayfit® flexible cold shaped polyurethane foam, polyester fibre cover
Seat cushion upholstery (SCA69)
shaped polyurethane, sterilized down, polyester fibre
Shell
polypropylene
Support frame
melting in aluminium alloy
Ferrules
plastic material
Cover
fabric or leather

2

## Technical drawings









3 5/9/25