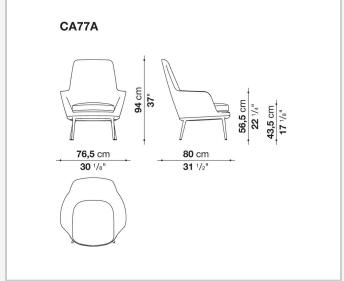

tweight frame. Instead characterised by an enveloping upholstered back that also forms the armrest, the Caratos small armchair is free from postural constraints, favouring conversation and interaction with those nearby. Covered in either fabric or leather, they are part of a collection bursting with proposals for the most diverse settings, united by a base frame in painted die-cast aluminium.

## Technical information

1

Internal frame
tubular steel and steel profiles
Internal frame upholstery
Bayfit® flexible cold shaped polyurethane foam, polyester fibre cover
Seat cushion upholstery (SCA69)
shaped polyurethane, sterilized down, polyester fibre
Shell
polypropylene
Support frame
melting in aluminium alloy
Ferrules
plastic material
Cover
fabric or leather

2

## Technical drawings









3 5/9/25