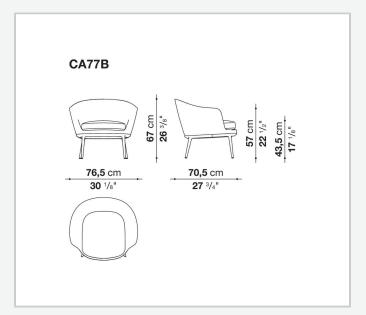

ghtweight frame. Instead characterised by an enveloping upholstered back that also forms the armrest, the Caratos small armchair is free from postural constraints, favouring conversation and interaction with those nearby. Covered in either fabric or leather, they are part of a collection bursting with proposals for the most diverse settings, united by a base frame in painted die-cast aluminium.

## Technical information

1

Internal frame
tubular steel and steel profiles
Internal frame upholstery
Bayfit® flexible cold shaped polyurethane foam, polyester fibre cover
Seat cushion upholstery (SCA69)
shaped polyurethane, sterilized down, polyester fibre
Shell
polypropylene
Support frame
melting in aluminium alloy
Ferrules
plastic material
Cover
fabric or leather

2

## Technical drawings









3 5/9/25