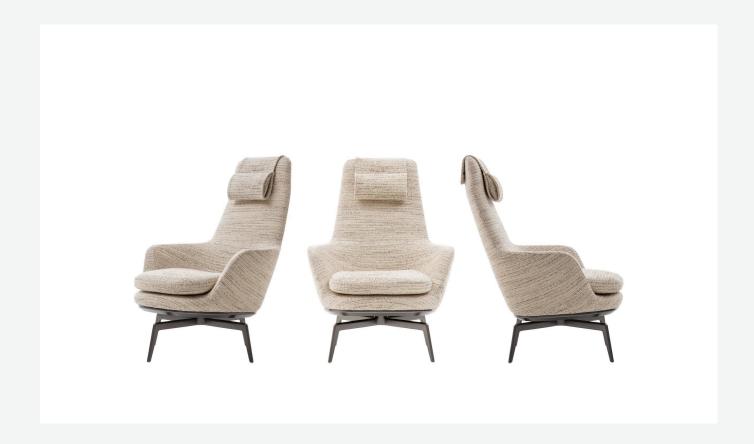

## Caratos

**ARMCHAIRS** 

2018

**Antonio Citterio** 

## Description

The Caratos armchair, available with a high or low tub backrest, is characterised by fluid shapes and by a lightweight frame. Instead characterised by an enveloping upholstered back that also forms the armrest, the Caratos small armchair is free from postural constraints, favouring conversation and interaction with those nearby. Covered in either fabric or leather, they are part of a collection bursting with proposals for the most diverse settings, united by a base frame in painted die-cast aluminium.