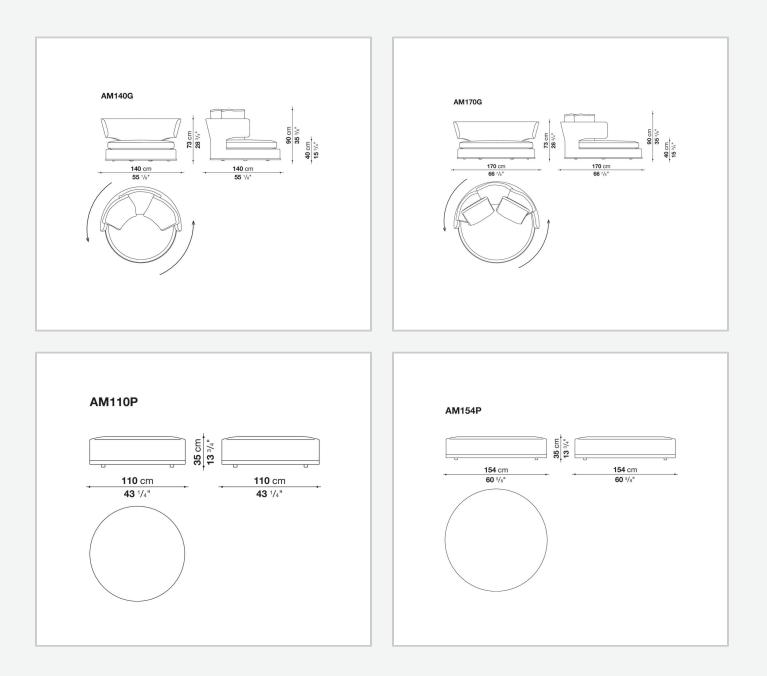

hing. The series is completed with a circular ottoman in two sizes and a swivel armchair with a curved back.

## **Technical information**

Internal frame tubular steel and steel profiles Internal frame upholstery Bayfit® flexible cold shaped polyurethane foam, shaped polyurethane, polyester fibre cover Internal frame upholstery (AM110P-AM154P) shaped polyurethane of different density, polyester fibre cover Seat cushion upholstery shaped polyurethane of different density, sterilized down, polyester fibre cover Back cushion (AM60C-AM90C) sterilized down, cotton cover, box style typology Lower edge die-cast aluminium and extrusions Feet thermoplastic material Wheels (AM140G-AM170G) plastic material Cover fabric (eco-leather profiles) or leather (envelope stitching)

## Technical drawings