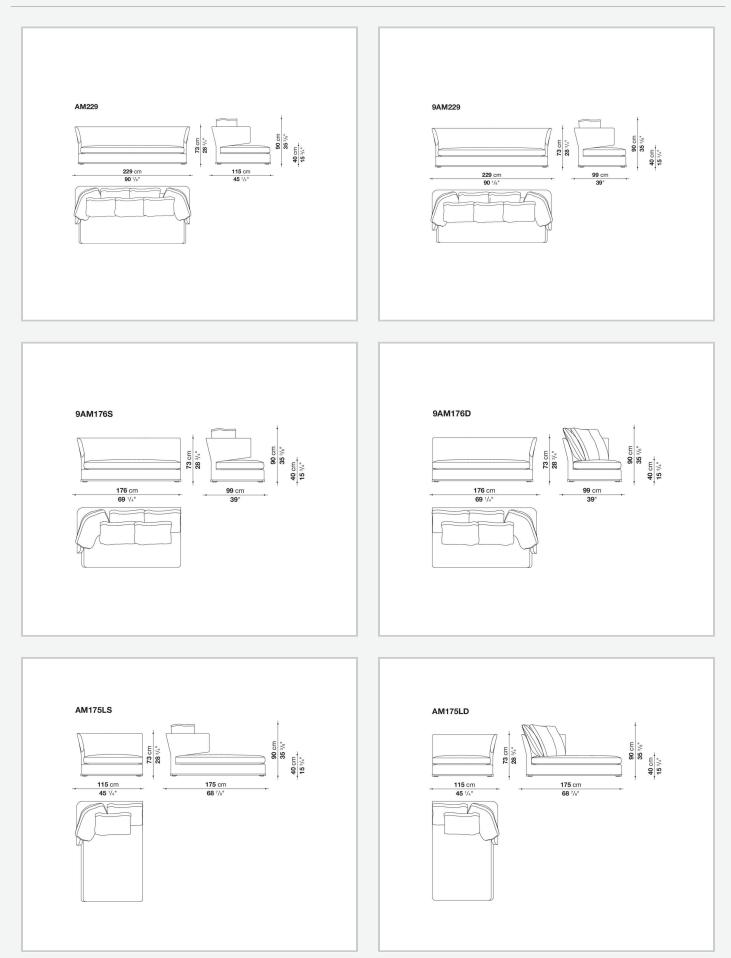

tching. The series is completed with a circular ottoman in two sizes and a swivel armchair with a curved back.

## **Technical information**

Internal frame tubular steel and steel profiles Internal frame upholstery Bayfit® flexible cold shaped polyurethane foam, shaped polyurethane, polyester fibre cover Internal frame upholstery (AM110P-AM154P) shaped polyurethane of different density, polyester fibre cover Seat cushion upholstery shaped polyurethane of different density, sterilized down, polyester fibre cover Back cushion (AM60C-AM90C) sterilized down, cotton cover, box style typology Lower edge die-cast aluminium and extrusions Feet thermoplastic material Wheels (AM140G-AM170G) plastic material Cover fabric (eco-leather profiles) or leather (envelope stitching)

## Technical drawings