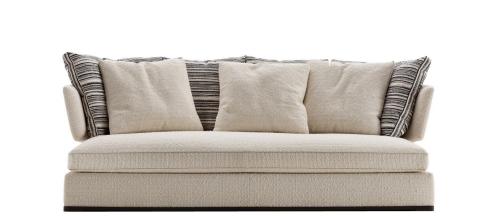

## Description

Amoenus Soft is a range of seats with a strong personality offering great comfort: a linear sofa in two sizes, modular elements to create corner sofas also with chaise longue, a circular and swivel sofa that can be used as a mid-room highlight piece. The upholstery is available in fabric with eco-leather profiles and in leather with refined "profile" stitching. The series is completed with a circular ottoman in two sizes and a swivel armchair with a curved back.