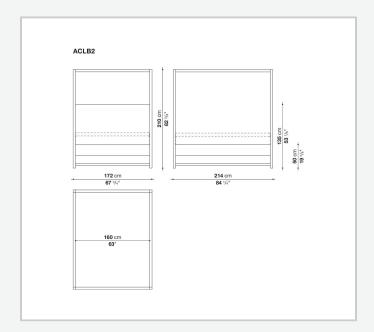

## Alcova '09

**BEDS** 

2009

**Antonio Citterio** 



## Description

The classical canopy bed in a modern interpretation, Alcova '09 is suitable to be positioned mid-room. The bed sides and headboard are in leather or fabric and the bed rests on a platform which is large enough to position a service element with an open compartment at the foot of the bed.

## Technical information

1

Internal frame
multi-layered wood panel
Internal frame upholstery
shaped polyurethane, polyester fibre cover
Back cushion (LFB80)
down feather and polyester fibre, pillow style typology
Frame
solid wood
Slatted base
tubular steel and wood multi-layered slats
Ferrules
steel and plastic material
Cover
fabric or leather (blanket stitching)

2

## Technical drawings







3