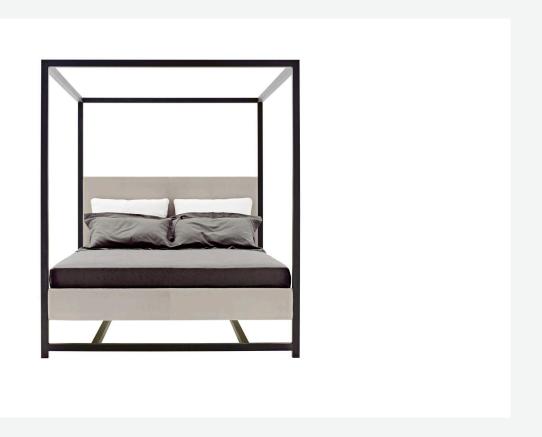

## Description

The classical canopy bed in a modern interpretation, Alcova '09 is suitable to be positioned mid-room. The bed sides and headboard are in leather or fabric and the bed rests on a platform which is large enough to position a service element with an open compartment at the foot of the bed.