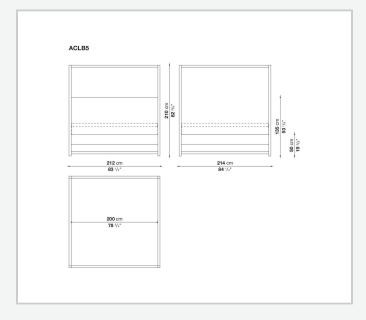

## Alcova '09

**BEDS** 

2009

**Antonio Citterio** 



## Description

The classical canopy bed in a modern interpretation, Alcova '09 is suitable to be positioned mid-room. The bed sides and headboard are in leather or fabric and the bed rests on a platform which is large enough to position a service element with an open compartment at the foot of the bed.

## Technical information

1

Internal frame
multi-layered wood panel
Internal frame upholstery
shaped polyurethane, polyester fibre cover
Back cushion (LFB80)
down feather and polyester fibre, pillow style typology
Frame
solid wood
Slatted base
tubular steel and wood multi-layered slats
Ferrules
steel and plastic material
Cover
fabric or leather (blanket stitching)

2

## Technical drawings







3