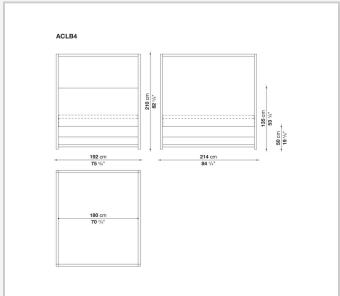

## Alcova '09

**BEDS** 

2009

**Antonio Citterio** 



## Description

The classical canopy bed in a modern interpretation, Alcova '09 is suitable to be positioned mid-room. The bed sides and headboard are in leather or fabric and the bed rests on a platform which is large enough to position a service element with an open compartment at the foot of the bed.

## Technical information

1

Internal frame
multi-layered wood panel
Internal frame upholstery
shaped polyurethane, polyester fibre cover
Back cushion (LFB80)
down feather and polyester fibre, pillow style typology
Frame
solid wood
Slatted base
tubular steel and wood multi-layered slats
Ferrules
steel and plastic material
Cover
fabric or leather (blanket stitching)

2

## Technical drawings







3